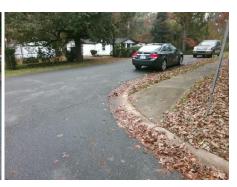

| /Possible Solution  |             |         | Field Measurements/Component Compliance |                       |       |                        |                             |      |  |
|---------------------|-------------|---------|-----------------------------------------|-----------------------|-------|------------------------|-----------------------------|------|--|
| Possible Solutions: |             |         | Compliance Description                  |                       | Data  | Compliance Description |                             | Data |  |
| Remove & Replace    | Entire Ramp | o.      | N/A                                     | Ramp Length (in)      | 100.5 | N/A                    | Grade Break?                | N/A  |  |
| •                   | •           |         | Yes                                     | Ramp Width (in)       | 51.0  | N/A                    | Grade Break Slope (%)       | 0.0  |  |
|                     |             |         | No                                      | Ramp Slope (%)        | 12.0  | N/A                    | Grade Break XSlope (%)      | 0.0  |  |
|                     |             |         | Yes                                     | Ramp XSlope (%)       | 0.9   |                        |                             |      |  |
|                     |             |         | N/A                                     | Flare Type LT         | N/A   | N/A                    | Flare Type RT               | N/A  |  |
|                     |             |         | N/A                                     | Flare Slope LT (%)    | N/A   | N/A                    | Flare Slope RT (%)          | 0.0  |  |
| Surveyor Notes:     |             |         | N/A                                     | Flare Traversable LT? | N/A   | N/A                    | Flare Traversable RT?       | N/A  |  |
| CURB LIP 1.0"       |             | N/A     | Landing Length (in)                     | 0.0                   | N/A   | DWS Provided?          | N/A                         |      |  |
|                     |             |         | N/A                                     | Landing Width (in)    | 0.0   | N/A                    | DWS Contrast?               | N/A  |  |
|                     |             |         | N/A                                     | Landing Slope (%)     | 0.0   | N/A                    | DWS Length (in)             | N/A  |  |
|                     |             |         | N/A                                     | Landing X Slope (%)   | 0.0   | N/A                    | DWS Full Width?             | N/A  |  |
| PROW/ADA:           |             |         | N/A                                     | Landing Curb? (Y/N)   | N/A   | N/A                    | DWS Offset LT (in)          | N/A  |  |
| R304.2.2            |             |         | N/A                                     | Shared Landing?       | N/A   | N/A                    | DWS Offset RT (in)          | N/A  |  |
|                     |             |         | N/A                                     | Gutter Ponding?       | 0.0   | N/A                    | Gutter Slope (%)            | N/A  |  |
|                     |             |         | N/A                                     | Gutter Lip Ht (in)    | 0.0   | N/A                    | Gutter X Slope (%)          | N/A  |  |
|                     |             |         | N/A                                     | Painted X Walk1?      | No    |                        | Road Slope (%)              | 2.0  |  |
|                     |             |         |                                         | X Walk 1 Direction    | N/A   |                        | Road X Slope (%)            | 3.2  |  |
|                     |             |         |                                         | X Walk 1 Width (in)   | N/A   |                        | Clear Space?                | N/A  |  |
|                     |             |         |                                         | X Walk 1 Slope (%)    | 2.0   | N/A                    | Clear Space to XWalk (in)   | N/A  |  |
|                     |             |         |                                         | X Walk 1 X Slope (%)  | 3.2   | N/A                    | Storm Grate/Utility Hazard? | N/A  |  |
|                     |             |         | N/A                                     | Ramp inside XWalk1?   | N/A   |                        | Storm Grate/Utility Type    |      |  |
|                     |             |         | N/A                                     | Any Obstructions?     | N/A   |                        |                             | N/A  |  |
| Total Cost:         | \$          | 1600.00 |                                         | Obstruction Type      |       | Yes                    | Surface Condition? (G/P)    | Good |  |
|                     |             |         |                                         |                       | N/A   | N/A                    | Curb Slope (%)              | 31.3 |  |
|                     |             |         |                                         |                       |       |                        |                             |      |  |