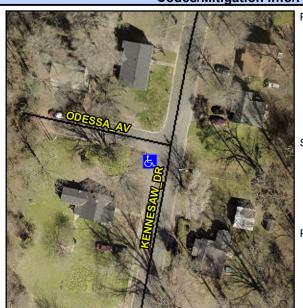

## **Access Compliance Report Public Rights-of-Way** (Curb Ramps)

Intersection ID: 8074 Main Street: KENNESAW\_DR Cross Street: ODESSA\_AV Location: W **Overall Compliance: No** ADA ID: C459B1835514 Ramp Type: Directional1 Initial Pass/Fail: Fail **Severity Score:** 25

Codes/Mitigation Info/Pos

| Street 1 Name           | ODESSA AV |
|-------------------------|-----------|
| Stop Condition-Street 1 | None      |
| Street 2 Name           | N/A       |
| Stop Condition-Street 2 | N/A       |