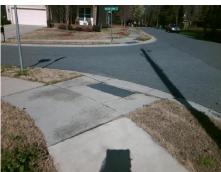

## Field Measurements/Component Compliance

Street 1 Name HELENA PARK LN
Stop Condition-Street 2 StopSign
Street 2 Name N/A
Stop Condition-Street 1 N/A

Total Cost: \$ 1850.00

| Field Measurements/Component Compliance |                       |       |      |                             |      |
|-----------------------------------------|-----------------------|-------|------|-----------------------------|------|
| Compliance Description                  |                       | Data  | Comp | liance Description          | Data |
| N/A                                     | Ramp Length (in)      | 49.0  | Yes  | Ramp Slope (%)              | 7.1  |
| No                                      | Ramp Width (in)       | 47.0  | No   | Ramp XSlope (%)             | 2.1  |
| N/A                                     | Flare Type LT         | N/A   | N/A  | Flare Type RT               | N/A  |
| N/A                                     | Flare Slope LT (%)    | N/A   | N/A  | Flare Slope RT (%)          | N/A  |
| N/A                                     | Flare Traversable LT? | N/A   | N/A  | Flare Traversable RT?       | N/A  |
| N/A                                     | Landing Length (in)   | N/A   | N/A  | DWS Provided?               | N/A  |
| N/A                                     | Landing Width (in)    | N/A   | N/A  | DWS Contrast?               | N/A  |
| N/A                                     | Landing Slope (%)     | N/A   | N/A  | DWS Length (in)             | N/A  |
| N/A                                     | Landing X Slope (%)   | N/A   | N/A  | DWS Full Width?             | N/A  |
| N/A                                     | Landing Curb? (Y/N)   | N/A   | N/A  | DWS Offset (in)             | N/A  |
| N/A                                     | Shared Landing?       | N/A   |      |                             |      |
| N/A                                     | Gutter Ponding?       | N/A   | N/A  | Gutter Slope (%)            | N/A  |
| N/A                                     | Gutter Lip Ht (in)    | N/A   | N/A  | Gutter X Slope (%)          | N/A  |
| N/A                                     | Painted X Walk1?      | No    | N/A  | Painted X Walk2?            | N/A  |
|                                         | X Walk 1 Direction    | To NW |      | X Walk 2 Direction          | N/A  |
| N/A                                     | X Walk 1 Width (in)   | N/A   | N/A  | X Walk 2 Width (in)         | N/A  |
|                                         | X Walk 1 Slope (%)    | 3.6   |      | X Walk 2 Slope (%)          | N/A  |
|                                         | X Walk 1 X Slope (%)  | 5.2   |      | X Walk 2 X Slope (%)        | N/A  |
| N/A                                     | Ramp inside XWalk1?   | N/A   | N/A  | Ramp inside XWalk2?         | N/A  |
|                                         | Road Slope (%)        | N/A   | N/A  | Clear Space?                | N/A  |
|                                         | Road X Slope (%)      | N/A   | N/A  | Clear Space to XWalk (in)   | N/A  |
| N/A                                     | Any Obstructions?     | N/A   | N/A  | Storm Grate/Utility Hazard? | N/A  |
|                                         | Obstruction Type      |       |      | Storm Grate/Utility Type    |      |
|                                         |                       | N/A   |      |                             | N/A  |
|                                         |                       |       | Yes  | Surface Condition? (G/P)    | Good |
|                                         |                       |       |      |                             |      |