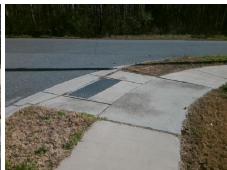

## Field Measurements/Component Compliance

Street 1 Name HELENA PARK LN
Stop Condition-Street 2 StopSign
Street 2 Name N/A
Stop Condition-Street 1 N/A

Total Cost: \$ 1850.00

| Field Measurements/Component Compliance |                       |       |      |                             |      |
|-----------------------------------------|-----------------------|-------|------|-----------------------------|------|
| Compliance Description                  |                       | Data  | Comp | liance Description          | Data |
| N/A                                     | Ramp Length (in)      | 49.0  | Yes  | Ramp Slope (%)              | 7.1  |
| No                                      | Ramp Width (in)       | 47.0  | No   | Ramp XSlope (%)             | 2.1  |
| N/A                                     | Flare Type LT         | N/A   | N/A  | Flare Type RT               | N/A  |
| N/A                                     | Flare Slope LT (%)    | N/A   | N/A  | Flare Slope RT (%)          | N/A  |
| N/A                                     | Flare Traversable LT? | N/A   | N/A  | Flare Traversable RT?       | N/A  |
| N/A                                     | Landing Length (in)   | N/A   | N/A  | DWS Provided?               | N/A  |
| N/A                                     | Landing Width (in)    | N/A   | N/A  | DWS Contrast?               | N/A  |
| N/A                                     | Landing Slope (%)     | N/A   | N/A  | DWS Length (in)             | N/A  |
| N/A                                     | Landing X Slope (%)   | N/A   | N/A  | DWS Full Width?             | N/A  |
| N/A                                     | Landing Curb? (Y/N)   | N/A   | N/A  | DWS Offset (in)             | N/A  |
| N/A                                     | Shared Landing?       | N/A   |      |                             |      |
| N/A                                     | Gutter Ponding?       | N/A   | N/A  | Gutter Slope (%)            | N/A  |
| N/A                                     | Gutter Lip Ht (in)    | N/A   | N/A  | Gutter X Slope (%)          | N/A  |
| N/A                                     | Painted X Walk1?      | No    | N/A  | Painted X Walk2?            | N/A  |
|                                         | X Walk 1 Direction    | To NW |      | X Walk 2 Direction          | N/A  |
| N/A                                     | X Walk 1 Width (in)   | N/A   | N/A  | X Walk 2 Width (in)         | N/A  |
|                                         | X Walk 1 Slope (%)    | 3.6   |      | X Walk 2 Slope (%)          | N/A  |
|                                         | X Walk 1 X Slope (%)  | 5.2   |      | X Walk 2 X Slope (%)        | N/A  |
| N/A                                     | Ramp inside XWalk1?   | N/A   | N/A  | Ramp inside XWalk2?         | N/A  |
|                                         | Road Slope (%)        | N/A   | N/A  | Clear Space?                | N/A  |
|                                         | Road X Slope (%)      | N/A   | N/A  | Clear Space to XWalk (in)   | N/A  |
| N/A                                     | Any Obstructions?     | N/A   | N/A  | Storm Grate/Utility Hazard? | N/A  |
|                                         | Obstruction Type      |       |      | Storm Grate/Utility Type    |      |
|                                         |                       | N/A   |      |                             | N/A  |
|                                         |                       |       | Yes  | Surface Condition? (G/P)    | Good |
|                                         |                       |       |      |                             |      |