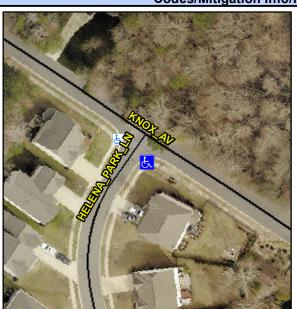

## Access Compliance Report Public Rights-of-Way (Curb Ramps)

Intersection ID: 50903 Main Street: HELENA\_PARK\_LN Cross Street: KNOX\_AV Location: S

ADA ID: C459E8B5CF98 Ramp Type: Perp Initial Pass/Fail: Fail Overall Compliance: No Severity Score: 10