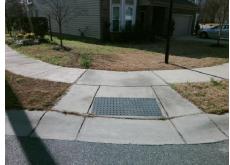

## Field Measurements/Component Compliance

Street 1 Name HELENA PARK LN
Stop Condition-Street 2 StopSign
Street 2 Name N/A
Stop Condition-Street 1 N/A

Total Cost: \$ 1850.00

| Field Measurements/Component Compliance |                       |       |      |                             |      |
|-----------------------------------------|-----------------------|-------|------|-----------------------------|------|
| Compliance Description                  |                       | Data  | Comp | liance Description          | Data |
| N/A                                     | Ramp Length (in)      | 49.0  | Yes  | Ramp Slope (%)              | 7.1  |
| No                                      | Ramp Width (in)       | 47.0  | No   | Ramp XSlope (%)             | 2.1  |
| N/A                                     | Flare Type LT         | N/A   | N/A  | Flare Type RT               | N/A  |
| N/A                                     | Flare Slope LT (%)    | N/A   | N/A  | Flare Slope RT (%)          | N/A  |
| N/A                                     | Flare Traversable LT? | N/A   | N/A  | Flare Traversable RT?       | N/A  |
| N/A                                     | Landing Length (in)   | N/A   | N/A  | DWS Provided?               | N/A  |
| N/A                                     | Landing Width (in)    | N/A   | N/A  | DWS Contrast?               | N/A  |
| N/A                                     | Landing Slope (%)     | N/A   | N/A  | DWS Length (in)             | N/A  |
| N/A                                     | Landing X Slope (%)   | N/A   | N/A  | DWS Full Width?             | N/A  |
| N/A                                     | Landing Curb? (Y/N)   | N/A   | N/A  | DWS Offset (in)             | N/A  |
| N/A                                     | Shared Landing?       | N/A   |      |                             |      |
| N/A                                     | Gutter Ponding?       | N/A   | N/A  | Gutter Slope (%)            | N/A  |
| N/A                                     | Gutter Lip Ht (in)    | N/A   | N/A  | Gutter X Slope (%)          | N/A  |
| N/A                                     | Painted X Walk1?      | No    | N/A  | Painted X Walk2?            | N/A  |
|                                         | X Walk 1 Direction    | To NW |      | X Walk 2 Direction          | N/A  |
| N/A                                     | X Walk 1 Width (in)   | N/A   | N/A  | X Walk 2 Width (in)         | N/A  |
|                                         | X Walk 1 Slope (%)    | 3.6   |      | X Walk 2 Slope (%)          | N/A  |
|                                         | X Walk 1 X Slope (%)  | 5.2   |      | X Walk 2 X Slope (%)        | N/A  |
| N/A                                     | Ramp inside XWalk1?   | N/A   | N/A  | Ramp inside XWalk2?         | N/A  |
|                                         | Road Slope (%)        | N/A   | N/A  | Clear Space?                | N/A  |
|                                         | Road X Slope (%)      | N/A   | N/A  | Clear Space to XWalk (in)   | N/A  |
| N/A                                     | Any Obstructions?     | N/A   | N/A  | Storm Grate/Utility Hazard? | N/A  |
|                                         | Obstruction Type      |       |      | Storm Grate/Utility Type    |      |
|                                         |                       | N/A   |      |                             | N/A  |
|                                         |                       |       | Yes  | Surface Condition? (G/P)    | Good |
|                                         |                       |       |      |                             |      |