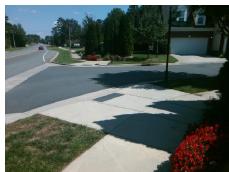

## Access Compliance Report Public Rights-of-Way (Curb Ramps)

Intersection ID: 49176 Main Street: MCKEE\_RD Cross Street: FRED\_GUTT\_DR Location: SE

ADA ID: C45BA161BC46 Ramp Type: PerpDiag Initial Pass/Fail: Fail Overall Compliance: No Severity Score: 10

Remove & Replace Curb Ramp With Two New Directional Ramps or Equivalent.

Surveyor Notes:

N/A

PROW/ADA:

Not Found, R304.5.1, R304.5.3

Total Cost: \$ 3200.00

| Compliance Description |                       | Data  | Compliance Description |                             | Data  |
|------------------------|-----------------------|-------|------------------------|-----------------------------|-------|
| N/A                    | Ramp Length (in)      | 95.0  | Yes                    | Ramp Slope (%)              | 7.4   |
| No                     | Ramp Width (in)       | 45.0  | No                     | Ramp XSlope (%)             | 2.8   |
| N/A                    | Flare Type LT         | N/A   | N/A                    | Flare Type RT               | N/A   |
| N/A                    | Flare Slope LT (%)    | N/A   | N/A                    | Flare Slope RT (%)          | N/A   |
| N/A                    | Flare Traversable LT? | N/A   | N/A                    | Flare Traversable RT?       | N/A   |
| N/A                    | Landing Length (in)   | N/A   | N/A                    | DWS Provided?               | N/A   |
| N/A                    | Landing Width (in)    | N/A   | N/A                    | DWS Contrast?               | N/A   |
| N/A                    | Landing Slope (%)     | N/A   | N/A                    | DWS Length (in)             | N/A   |
| N/A                    | Landing X Slope (%)   | N/A   | N/A                    | DWS Full Width?             | N/A   |
| N/A                    | Landing Curb? (Y/N)   | N/A   | N/A                    | DWS Offset (in)             | N/A   |
| N/A                    | Shared Landing?       | N/A   |                        |                             |       |
| N/A                    | Gutter Ponding?       | N/A   | N/A                    | Gutter Slope (%)            | N/A   |
| N/A                    | Gutter Lip Ht (in)    | N/A   | N/A                    | Gutter X Slope (%)          | N/A   |
| N/A                    | Painted X Walk1?      | No    | N/A                    | Painted X Walk2?            | No    |
|                        | X Walk 1 Direction    | To NE |                        | X Walk 2 Direction          | To NW |
| N/A                    | X Walk 1 Width (in)   | N/A   | N/A                    | X Walk 2 Width (in)         | N/A   |
|                        | X Walk 1 Slope (%)    | 1.3   |                        | X Walk 2 Slope (%)          | 3.8   |
|                        | X Walk 1 X Slope (%)  | 2.2   |                        | X Walk 2 X Slope (%)        | 1.0   |
| N/A                    | Ramp inside XWalk1?   | N/A   | N/A                    | Ramp inside XWalk2?         | N/A   |
|                        | Road Slope (%)        | 2.5   | N/A                    | Clear Space?                | N/A   |
|                        | Road X Slope (%)      | 0.6   | N/A                    | Clear Space to XWalk (in)   | N/A   |
| N/A                    | Any Obstructions?     | N/A   | N/A                    | Storm Grate/Utility Hazard? | N/A   |
|                        | Obstruction Type      |       |                        | Storm Grate/Utility Type    |       |
|                        |                       | N/A   |                        |                             | N/A   |
|                        |                       |       | Yes                    | Surface Condition? (G/P)    | Good  |