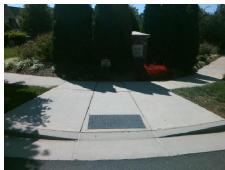

## Access Compliance Report Public Rights-of-Way (Curb Ramps)

Intersection ID: 49176 Main Street: MCKEE\_RD Cross Street: FRED\_GUTT\_DR Location: SE

ADA ID: C45BA161BC46 Ramp Type: PerpDiag Initial Pass/Fail: Fail Overall Compliance: No Severity Score: 10

Remove & Replace Curb Ramp With Two New Directional Ramps or Equivalent.

Surveyor Notes:

N/A

PROW/ADA:

Not Found, R304.5.1, R304.5.3

Total Cost: \$ 3200.00

| Compliance Description |                       | Data  | Compliance Description |                             | Data  |
|------------------------|-----------------------|-------|------------------------|-----------------------------|-------|
| N/A                    | Ramp Length (in)      | 95.0  | Yes                    | Ramp Slope (%)              | 7.4   |
| No                     | Ramp Width (in)       | 45.0  | No                     | Ramp XSlope (%)             | 2.8   |
| N/A                    | Flare Type LT         | N/A   | N/A                    | Flare Type RT               | N/A   |
| N/A                    | Flare Slope LT (%)    | N/A   | N/A                    | Flare Slope RT (%)          | N/A   |
| N/A                    | Flare Traversable LT? | N/A   | N/A                    | Flare Traversable RT?       | N/A   |
| N/A                    | Landing Length (in)   | N/A   | N/A                    | DWS Provided?               | N/A   |
| N/A                    | Landing Width (in)    | N/A   | N/A                    | DWS Contrast?               | N/A   |
| N/A                    | Landing Slope (%)     | N/A   | N/A                    | DWS Length (in)             | N/A   |
| N/A                    | Landing X Slope (%)   | N/A   | N/A                    | DWS Full Width?             | N/A   |
| N/A                    | Landing Curb? (Y/N)   | N/A   | N/A                    | DWS Offset (in)             | N/A   |
| N/A                    | Shared Landing?       | N/A   |                        |                             |       |
| N/A                    | Gutter Ponding?       | N/A   | N/A                    | Gutter Slope (%)            | N/A   |
| N/A                    | Gutter Lip Ht (in)    | N/A   | N/A                    | Gutter X Slope (%)          | N/A   |
| N/A                    | Painted X Walk1?      | No    | N/A                    | Painted X Walk2?            | No    |
|                        | X Walk 1 Direction    | To NE |                        | X Walk 2 Direction          | To NW |
| N/A                    | X Walk 1 Width (in)   | N/A   | N/A                    | X Walk 2 Width (in)         | N/A   |
|                        | X Walk 1 Slope (%)    | 1.3   |                        | X Walk 2 Slope (%)          | 3.8   |
|                        | X Walk 1 X Slope (%)  | 2.2   |                        | X Walk 2 X Slope (%)        | 1.0   |
| N/A                    | Ramp inside XWalk1?   | N/A   | N/A                    | Ramp inside XWalk2?         | N/A   |
|                        | Road Slope (%)        | 2.5   | N/A                    | Clear Space?                | N/A   |
|                        | Road X Slope (%)      | 0.6   | N/A                    | Clear Space to XWalk (in)   | N/A   |
| N/A                    | Any Obstructions?     | N/A   | N/A                    | Storm Grate/Utility Hazard? | N/A   |
|                        | Obstruction Type      |       |                        | Storm Grate/Utility Type    |       |
|                        |                       | N/A   |                        |                             | N/A   |
|                        |                       |       | Yes                    | Surface Condition? (G/P)    | Good  |