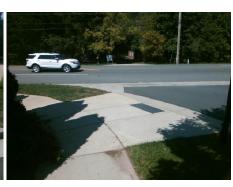

## Access Compliance Report Public Rights-of-Way (Curb Ramps)

Intersection ID: 49176 Main Street: MCKEE\_RD Cross Street: FRED\_GUTT\_DR Location: SE

ADA ID: C45BA161BC46 Ramp Type: PerpDiag Initial Pass/Fail: Fail Overall Compliance: No Severity Score: 10

Remove & Replace Curb Ramp With Two New Directional Ramps or Equivalent.

Surveyor Notes:

N/A

PROW/ADA:

Not Found, R304.5.1, R304.5.3

Total Cost: \$ 3200.00

| Compliance Description |                       | Data  | Compliance Description |                             | Data  |
|------------------------|-----------------------|-------|------------------------|-----------------------------|-------|
| N/A                    | Ramp Length (in)      | 95.0  | Yes                    | Ramp Slope (%)              | 7.4   |
| No                     | Ramp Width (in)       | 45.0  | No                     | Ramp XSlope (%)             | 2.8   |
| N/A                    | Flare Type LT         | N/A   | N/A                    | Flare Type RT               | N/A   |
| N/A                    | Flare Slope LT (%)    | N/A   | N/A                    | Flare Slope RT (%)          | N/A   |
| N/A                    | Flare Traversable LT? | N/A   | N/A                    | Flare Traversable RT?       | N/A   |
| N/A                    | Landing Length (in)   | N/A   | N/A                    | DWS Provided?               | N/A   |
| N/A                    | Landing Width (in)    | N/A   | N/A                    | DWS Contrast?               | N/A   |
| N/A                    | Landing Slope (%)     | N/A   | N/A                    | DWS Length (in)             | N/A   |
| N/A                    | Landing X Slope (%)   | N/A   | N/A                    | DWS Full Width?             | N/A   |
| N/A                    | Landing Curb? (Y/N)   | N/A   | N/A                    | DWS Offset (in)             | N/A   |
| N/A                    | Shared Landing?       | N/A   |                        |                             |       |
| N/A                    | Gutter Ponding?       | N/A   | N/A                    | Gutter Slope (%)            | N/A   |
| N/A                    | Gutter Lip Ht (in)    | N/A   | N/A                    | Gutter X Slope (%)          | N/A   |
| N/A                    | Painted X Walk1?      | No    | N/A                    | Painted X Walk2?            | No    |
|                        | X Walk 1 Direction    | To NE |                        | X Walk 2 Direction          | To NW |
| N/A                    | X Walk 1 Width (in)   | N/A   | N/A                    | X Walk 2 Width (in)         | N/A   |
|                        | X Walk 1 Slope (%)    | 1.3   |                        | X Walk 2 Slope (%)          | 3.8   |
|                        | X Walk 1 X Slope (%)  | 2.2   |                        | X Walk 2 X Slope (%)        | 1.0   |
| N/A                    | Ramp inside XWalk1?   | N/A   | N/A                    | Ramp inside XWalk2?         | N/A   |
|                        | Road Slope (%)        | 2.5   | N/A                    | Clear Space?                | N/A   |
|                        | Road X Slope (%)      | 0.6   | N/A                    | Clear Space to XWalk (in)   | N/A   |
| N/A                    | Any Obstructions?     | N/A   | N/A                    | Storm Grate/Utility Hazard? | N/A   |
|                        | Obstruction Type      |       |                        | Storm Grate/Utility Type    |       |
|                        |                       | N/A   |                        |                             | N/A   |
|                        |                       |       | Yes                    | Surface Condition? (G/P)    | Good  |