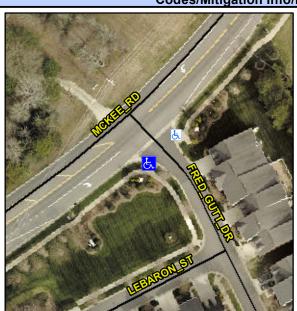

## Access Compliance Report Public Rights-of-Way (Curb Ramps)

Intersection ID: 49176 Main Street: MCKEE\_RD Cross Street: FRED\_GUTT\_DR Location: SE

ADA ID: C45BA161BC46 Ramp Type: PerpDiag Initial Pass/Fail: Fail Overall Compliance: No Severity Score: 10