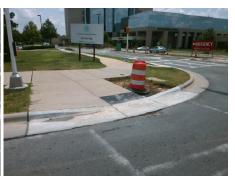

## **Access Compliance Report Public Rights-of-Way** (Curb Ramps)

Intersection ID: 5600 Main Street: N\_TRYON\_ST Cross Street: J\_M\_KEYNES\_DR Location: ADA ID: C45F604339A6 Ramp Type: Perp Initial Pass/Fail: Fail **Overall Compliance: No Severity Score:** 10

**Codes/Mitigation Info/Possible Solution** 

N TRYON ST Street 1 Name Stop Condition-Street 2 Signal Street 2 Name N/A Stop Condition-Street 1 N/A

Possible Solutions: Remove & Replace Entire Ramp. Surveyor Notes: N/A PROW/ADA: R304.5.1, R304.5.3

Total Cost: 1850.00

| Field Measurements/Component Compliance |        |                        |       |        |       |                         |      |
|-----------------------------------------|--------|------------------------|-------|--------|-------|-------------------------|------|
|                                         | Compli | Compliance Description |       | Compli | iance | Description             | Data |
|                                         | N/A    | Ramp Length (in)       | 97.0  | Yes    | Ramp  | Slope (%)               | 5.3  |
|                                         | No     | Ramp Width (in)        | 47.5  | No     | Ramp  | XSlope (%)              | 3.0  |
|                                         | N/A    | Flare Type LT          | N/A   | N/A    | Flare | Type RT                 | N/A  |
|                                         | N/A    | Flare Slope LT (%)     | N/A   | N/A    | Flare | Slope RT (%)            | N/A  |
|                                         | N/A    | Flare Traversable LT?  | N/A   | N/A    | Flare | Traversable RT?         | N/A  |
|                                         | N/A    | Landing Length (in)    | N/A   | N/A    | DWS   | Provided?               | N/A  |
|                                         | N/A    | Landing Width (in)     | N/A   | N/A    | DWS   | Contrast?               | N/A  |
|                                         | N/A    | Landing Slope (%)      | N/A   | N/A    | DWS   | Length (in)             | N/A  |
|                                         | N/A    | Landing X Slope (%)    | N/A   | N/A    | DWS   | Full Width?             | N/A  |
|                                         | N/A    | Landing Curb? (Y/N)    | N/A   | N/A    | DWS   | Offset (in)             | N/A  |
|                                         | N/A    | Shared Landing?        | N/A   |        |       |                         |      |
|                                         | N/A    | Gutter Ponding?        | N/A   | N/A    | Gutte | r Slope (%)             | N/A  |
|                                         | N/A    | Gutter Lip Ht (in)     | 2.0   | N/A    | Gutte | r X Slope (%)           | N/A  |
|                                         | N/A    | Painted X Walk1?       | Yes   | N/A    | Paint | ed X Walk2?             | N/A  |
|                                         |        | X Walk 1 Direction     | To NW |        | X Wa  | lk 2 Direction          | N/A  |
|                                         | N/A    | X Walk 1 Width (in)    | 118.0 | N/A    | X Wa  | lk 2 Width (in)         | N/A  |
|                                         |        | X Walk 1 Slope (%)     | 1.6   |        | X Wa  | lk 2 Slope (%)          | N/A  |
|                                         |        | X Walk 1 X Slope (%)   | 0.5   |        | X Wa  | lk 2 X Slope (%)        | N/A  |
|                                         | N/A    | Ramp inside XWalk1?    | Yes   | N/A    | Ramp  | inside XWalk2?          | N/A  |
|                                         |        | Road Slope (%)         | N/A   | N/A    | Clear | Space?                  | N/A  |
|                                         |        | Road X Slope (%)       | N/A   | N/A    | Clear | Space to XWalk (in)     | N/A  |
|                                         | N/A    | Any Obstructions?      | N/A   | N/A    | Storm | n Grate/Utility Hazard? | N/A  |
|                                         |        | Obstruction Type       |       |        | Storm | Grate/Utility Type      |      |
|                                         |        |                        | N/A   |        |       |                         | N/A  |
|                                         |        |                        |       | Yes    | Surfa | ce Condition? (G/P)     | Good |