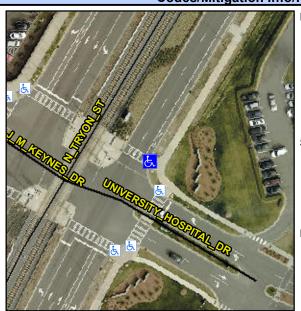

## **Access Compliance Report Public Rights-of-Way** (Curb Ramps)

Intersection ID: 5600 Main Street: N\_TRYON\_ST Cross Street: J\_M\_KEYNES\_DR Location: ADA ID: C45F604339A6 Ramp Type: Perp Initial Pass/Fail: Fail **Overall Compliance: No Severity Score:** 10