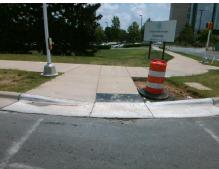

## **Access Compliance Report Public Rights-of-Way** (Curb Ramps)

Intersection ID: 5600 Main Street: N\_TRYON\_ST Cross Street: J\_M\_KEYNES\_DR Location: ADA ID: C45F604339A6 Ramp Type: Perp Initial Pass/Fail: Fail **Overall Compliance: No Severity Score:** 10

**Codes/Mitigation Info/Possible Solution** 

N TRYON ST Street 1 Name Stop Condition-Street 2 Signal Street 2 Name N/A Stop Condition-Street 1 N/A

Possible Solutions: Remove & Replace Entire Ramp. Surveyor Notes: N/A PROW/ADA: R304.5.1, R304.5.3

Total Cost: 1850.00

| Field Measurements/Component Compliance |        |                        |       |        |       |                         |      |
|-----------------------------------------|--------|------------------------|-------|--------|-------|-------------------------|------|
|                                         | Compli | Compliance Description |       | Compli | iance | Description             | Data |
|                                         | N/A    | Ramp Length (in)       | 97.0  | Yes    | Ramp  | Slope (%)               | 5.3  |
|                                         | No     | Ramp Width (in)        | 47.5  | No     | Ramp  | XSlope (%)              | 3.0  |
|                                         | N/A    | Flare Type LT          | N/A   | N/A    | Flare | Type RT                 | N/A  |
|                                         | N/A    | Flare Slope LT (%)     | N/A   | N/A    | Flare | Slope RT (%)            | N/A  |
|                                         | N/A    | Flare Traversable LT?  | N/A   | N/A    | Flare | Traversable RT?         | N/A  |
|                                         | N/A    | Landing Length (in)    | N/A   | N/A    | DWS   | Provided?               | N/A  |
|                                         | N/A    | Landing Width (in)     | N/A   | N/A    | DWS   | Contrast?               | N/A  |
|                                         | N/A    | Landing Slope (%)      | N/A   | N/A    | DWS   | Length (in)             | N/A  |
|                                         | N/A    | Landing X Slope (%)    | N/A   | N/A    | DWS   | Full Width?             | N/A  |
|                                         | N/A    | Landing Curb? (Y/N)    | N/A   | N/A    | DWS   | Offset (in)             | N/A  |
|                                         | N/A    | Shared Landing?        | N/A   |        |       |                         |      |
|                                         | N/A    | Gutter Ponding?        | N/A   | N/A    | Gutte | r Slope (%)             | N/A  |
|                                         | N/A    | Gutter Lip Ht (in)     | 2.0   | N/A    | Gutte | r X Slope (%)           | N/A  |
|                                         | N/A    | Painted X Walk1?       | Yes   | N/A    | Paint | ed X Walk2?             | N/A  |
|                                         |        | X Walk 1 Direction     | To NW |        | X Wa  | lk 2 Direction          | N/A  |
|                                         | N/A    | X Walk 1 Width (in)    | 118.0 | N/A    | X Wa  | lk 2 Width (in)         | N/A  |
|                                         |        | X Walk 1 Slope (%)     | 1.6   |        | X Wa  | lk 2 Slope (%)          | N/A  |
|                                         |        | X Walk 1 X Slope (%)   | 0.5   |        | X Wa  | lk 2 X Slope (%)        | N/A  |
|                                         | N/A    | Ramp inside XWalk1?    | Yes   | N/A    | Ramp  | inside XWalk2?          | N/A  |
|                                         |        | Road Slope (%)         | N/A   | N/A    | Clear | Space?                  | N/A  |
|                                         |        | Road X Slope (%)       | N/A   | N/A    | Clear | Space to XWalk (in)     | N/A  |
|                                         | N/A    | Any Obstructions?      | N/A   | N/A    | Storm | n Grate/Utility Hazard? | N/A  |
|                                         |        | Obstruction Type       |       |        | Storm | Grate/Utility Type      |      |
|                                         |        |                        | N/A   |        |       |                         | N/A  |
|                                         |        |                        |       | Yes    | Surfa | ce Condition? (G/P)     | Good |