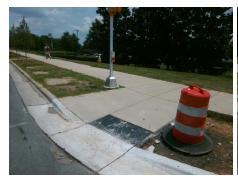

## **Access Compliance Report Public Rights-of-Way** (Curb Ramps)

Intersection ID: 5600 Main Street: N\_TRYON\_ST Cross Street: J\_M\_KEYNES\_DR Location: ADA ID: C45F604339A6 Ramp Type: Perp Initial Pass/Fail: Fail **Overall Compliance: No Severity Score:** 10

**Codes/Mitigation Info/Possible Solution** 

N TRYON ST Street 1 Name Stop Condition-Street 2 Signal Street 2 Name N/A Stop Condition-Street 1 N/A

Possible Solutions: Remove & Replace Entire Ramp. Surveyor Notes: N/A PROW/ADA: R304.5.1, R304.5.3

Total Cost: 1850.00

| Field Measurements/Component Compliance |        |                        |       |        |       |                         |      |
|-----------------------------------------|--------|------------------------|-------|--------|-------|-------------------------|------|
|                                         | Compli | Compliance Description |       | Compli | iance | Description             | Data |
|                                         | N/A    | Ramp Length (in)       | 97.0  | Yes    | Ramp  | Slope (%)               | 5.3  |
|                                         | No     | Ramp Width (in)        | 47.5  | No     | Ramp  | XSlope (%)              | 3.0  |
|                                         | N/A    | Flare Type LT          | N/A   | N/A    | Flare | Type RT                 | N/A  |
|                                         | N/A    | Flare Slope LT (%)     | N/A   | N/A    | Flare | Slope RT (%)            | N/A  |
|                                         | N/A    | Flare Traversable LT?  | N/A   | N/A    | Flare | Traversable RT?         | N/A  |
|                                         | N/A    | Landing Length (in)    | N/A   | N/A    | DWS   | Provided?               | N/A  |
|                                         | N/A    | Landing Width (in)     | N/A   | N/A    | DWS   | Contrast?               | N/A  |
|                                         | N/A    | Landing Slope (%)      | N/A   | N/A    | DWS   | Length (in)             | N/A  |
|                                         | N/A    | Landing X Slope (%)    | N/A   | N/A    | DWS   | Full Width?             | N/A  |
|                                         | N/A    | Landing Curb? (Y/N)    | N/A   | N/A    | DWS   | Offset (in)             | N/A  |
|                                         | N/A    | Shared Landing?        | N/A   |        |       |                         |      |
|                                         | N/A    | Gutter Ponding?        | N/A   | N/A    | Gutte | r Slope (%)             | N/A  |
|                                         | N/A    | Gutter Lip Ht (in)     | 2.0   | N/A    | Gutte | r X Slope (%)           | N/A  |
|                                         | N/A    | Painted X Walk1?       | Yes   | N/A    | Paint | ed X Walk2?             | N/A  |
|                                         |        | X Walk 1 Direction     | To NW |        | X Wa  | lk 2 Direction          | N/A  |
|                                         | N/A    | X Walk 1 Width (in)    | 118.0 | N/A    | X Wa  | lk 2 Width (in)         | N/A  |
|                                         |        | X Walk 1 Slope (%)     | 1.6   |        | X Wa  | lk 2 Slope (%)          | N/A  |
|                                         |        | X Walk 1 X Slope (%)   | 0.5   |        | X Wa  | lk 2 X Slope (%)        | N/A  |
|                                         | N/A    | Ramp inside XWalk1?    | Yes   | N/A    | Ramp  | inside XWalk2?          | N/A  |
|                                         |        | Road Slope (%)         | N/A   | N/A    | Clear | Space?                  | N/A  |
|                                         |        | Road X Slope (%)       | N/A   | N/A    | Clear | Space to XWalk (in)     | N/A  |
|                                         | N/A    | Any Obstructions?      | N/A   | N/A    | Storm | n Grate/Utility Hazard? | N/A  |
|                                         |        | Obstruction Type       |       |        | Storm | Grate/Utility Type      |      |
|                                         |        |                        | N/A   |        |       |                         | N/A  |
|                                         |        |                        |       | Yes    | Surfa | ce Condition? (G/P)     | Good |