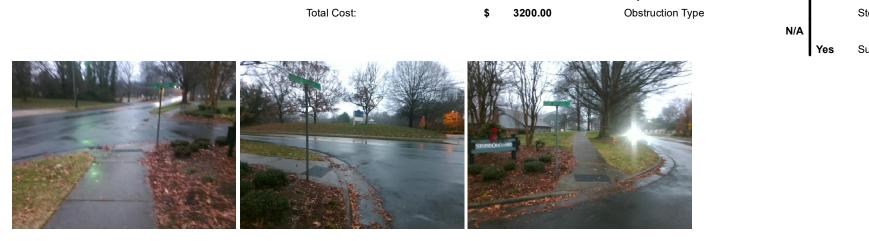

## Access Compliance Report Public Rights-of-Way (Curb Ramps)

| · · · ·                                 |                                   |                                                                             |        |                                                |                       |           |                        |                             |       |
|-----------------------------------------|-----------------------------------|-----------------------------------------------------------------------------|--------|------------------------------------------------|-----------------------|-----------|------------------------|-----------------------------|-------|
| Intersection ID: 16295                  | n ID: 16295 Main Street: MARSH_RD |                                                                             |        | Street:                                        | STONE_ORCHARD_P       | Location: | SE                     |                             |       |
| ADA ID: C463F1014B96                    | 6 Ramp Type: PerpDiag             |                                                                             |        | Initial Pass/Fail: Fail Overall Compliance: No |                       |           |                        | o Severity Score:           | 26.25 |
| Codes/Mitigation Info/Possible Solution |                                   |                                                                             |        | Field Measurements/Component Compliance        |                       |           |                        |                             |       |
|                                         |                                   | Possible Solutions:                                                         |        | Compliance Description Data                    |                       |           | Compliance Description |                             | Data  |
| the state                               |                                   | Remove & Replace Curb Ramp V<br>Two New Directional Ramps or<br>Equivalent. | Vith   | N/A                                            | Ramp Length (in)      | 78.0      | No                     | Ramp Slope (%)              | 13.7  |
| A A A A A A A A A A A A A A A A A A A   |                                   |                                                                             |        | Yes                                            | Ramp Width (in)       | 48.0      | No                     | Ramp XSlope (%)             | 3.4   |
|                                         |                                   |                                                                             |        | N/A                                            | Flare Type LT         | N/A       | N/A                    | Flare Type RT               | N/A   |
| CARL I LOR I                            |                                   |                                                                             |        | N/A                                            | Flare Slope LT (%)    | N/A       | N/A                    | Flare Slope RT (%)          | N/A   |
|                                         | RCHARD                            |                                                                             |        | N/A                                            | Flare Traversable LT? | N/A       | N/A                    | Flare Traversable RT?       | N/A   |
| the store                               | NECOU                             |                                                                             |        | N/A                                            | Landing Length (in)   | N/A       | N/A                    | DWS Provided?               | N/A   |
|                                         |                                   | Surveyor Notes:                                                             |        | N/A                                            | Landing Width (in)    | N/A       | N/A                    | DWS Contrast?               | N/A   |
|                                         |                                   | N/A                                                                         |        | N/A                                            | Landing Slope (%)     | N/A       | N/A                    | DWS Length (in)             | N/A   |
|                                         | to bet                            | 1071                                                                        |        | N/A                                            | Landing X Slope (%)   | N/A       | N/A                    | DWS Full Width?             | N/A   |
|                                         |                                   |                                                                             |        | N/A                                            | Landing Curb? (Y/N)   | N/A       | N/A                    | DWS Offset (in)             | N/A   |
|                                         |                                   |                                                                             |        | N/A                                            | Shared Landing?       | N/A       |                        |                             |       |
|                                         | St 4. 1 4.                        | PROW/ADA:                                                                   |        | N/A                                            | Gutter Ponding?       | N/A       | N/A                    | Gutter Slope (%)            | N/A   |
|                                         |                                   | R304.2.2, R304.5.3                                                          |        | N/A                                            | Gutter Lip Ht (in)    | N/A       | N/A                    | Gutter X Slope (%)          | N/A   |
|                                         | ANAL COM                          |                                                                             |        | N/A                                            | Painted X Walk1?      | No        | N/A                    | Painted X Walk2?            | No    |
|                                         |                                   |                                                                             |        |                                                | X Walk 1 Direction    | To N      |                        | X Walk 2 Direction          | To W  |
|                                         |                                   |                                                                             |        | N/A                                            | X Walk 1 Width (in)   | N/A       | N/A                    | X Walk 2 Width (in)         | N/A   |
| Street 1 Name                           | STONE ORCHARD PL                  | -                                                                           |        |                                                | X Walk 1 Slope (%)    | 2.3       |                        | X Walk 2 Slope (%)          | 3.4   |
| Stop Condition-Street 2                 | StopSign                          |                                                                             |        |                                                | X Walk 1 X Slope (%)  | 2.6       |                        | X Walk 2 X Slope (%)        | 0.2   |
| Street 2 Name                           | MARSH RD                          |                                                                             |        | N/A                                            | Ramp inside XWalk1?   | N/A       | N/A                    | Ramp inside XWalk2?         | N/A   |
| Stop Condition-Street 1                 | None                              |                                                                             |        |                                                | Road Slope (%)        | 1.6       | N/A                    | Clear Space?                | N/A   |
|                                         |                                   |                                                                             |        |                                                | Road X Slope (%)      | 3.3       | N/A                    | Clear Space to XWalk (in)   | N/A   |
|                                         |                                   |                                                                             |        | N/A                                            | Any Obstructions?     | N/A       | N/A                    | Storm Grate/Utility Hazard? | N/A   |
|                                         |                                   | Total Cost: \$ 3                                                            | 200.00 |                                                | Obstruction Type      |           |                        | Storm Grate/Utility Type    |       |
|                                         |                                   |                                                                             |        |                                                |                       | N/A       |                        |                             | N/A   |