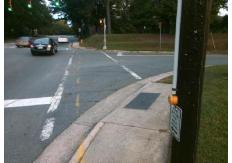

Total Cost: 3200.00

| Field Measurements/Component Compliance |                       |       |      |                             |       |
|-----------------------------------------|-----------------------|-------|------|-----------------------------|-------|
| Compliance Description                  |                       | Data  | Comp | liance Description          | Data  |
| N/A                                     | Ramp Length (in)      | 48.0  | No   | Ramp Slope (%)              | 10.4  |
| Yes                                     | Ramp Width (in)       | 48.0  | Yes  | Ramp XSlope (%)             | 5.0   |
| N/A                                     | Flare Type LT         | N/A   | N/A  | Flare Type RT               | N/A   |
| N/A                                     | Flare Slope LT (%)    | N/A   | N/A  | Flare Slope RT (%)          | N/A   |
| N/A                                     | Flare Traversable LT? | N/A   | N/A  | Flare Traversable RT?       | N/A   |
| N/A                                     | Landing Length (in)   | N/A   | N/A  | DWS Provided?               | N/A   |
| N/A                                     | Landing Width (in)    | N/A   | N/A  | DWS Contrast?               | N/A   |
| N/A                                     | Landing Slope (%)     | N/A   | N/A  | DWS Length (in)             | N/A   |
| N/A                                     | Landing X Slope (%)   | N/A   | N/A  | DWS Full Width?             | N/A   |
| N/A                                     | Landing Curb? (Y/N)   | N/A   | N/A  | DWS Offset (in)             | N/A   |
| N/A                                     | Shared Landing?       | N/A   |      |                             |       |
| N/A                                     | Gutter Ponding?       | N/A   | N/A  | Gutter Slope (%)            | N/A   |
| N/A                                     | Gutter Lip Ht (in)    | N/A   | N/A  | Gutter X Slope (%)          | N/A   |
| N/A                                     | Painted X Walk1?      | Yes   | N/A  | Painted X Walk2?            | No    |
|                                         | X Walk 1 Direction    | To NW |      | X Walk 2 Direction          | To SW |
| N/A                                     | X Walk 1 Width (in)   | 112.0 | N/A  | X Walk 2 Width (in)         | N/A   |
|                                         | X Walk 1 Slope (%)    | 5.2   |      | X Walk 2 Slope (%)          | 0.3   |
|                                         | X Walk 1 X Slope (%)  | 1.9   |      | X Walk 2 X Slope (%)        | 6.9   |
| N/A                                     | Ramp inside XWalk1?   | Yes   | N/A  | Ramp inside XWalk2?         | N/A   |
|                                         | Road Slope (%)        | 5.8   | N/A  | Clear Space?                | N/A   |
|                                         | Road X Slope (%)      | 0.6   | N/A  | Clear Space to XWalk (in)   | N/A   |
| N/A                                     | Any Obstructions?     | N/A   | N/A  | Storm Grate/Utility Hazard? | N/A   |
|                                         | Obstruction Type      |       |      | Storm Grate/Utility Type    |       |
|                                         |                       | N/A   |      |                             | N/A   |
|                                         |                       |       | Yes  | Surface Condition? (G/P)    | Good  |
|                                         |                       | ·     | -    |                             |       |