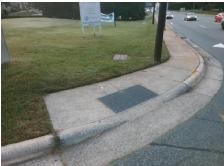

Total Cost: 3200.00

| Field Measurements/Component Compliance |                       |       |      |                             |       |
|-----------------------------------------|-----------------------|-------|------|-----------------------------|-------|
| Compliance Description                  |                       | Data  | Comp | liance Description          | Data  |
| N/A                                     | Ramp Length (in)      | 48.0  | No   | Ramp Slope (%)              | 10.4  |
| Yes                                     | Ramp Width (in)       | 48.0  | Yes  | Ramp XSlope (%)             | 5.0   |
| N/A                                     | Flare Type LT         | N/A   | N/A  | Flare Type RT               | N/A   |
| N/A                                     | Flare Slope LT (%)    | N/A   | N/A  | Flare Slope RT (%)          | N/A   |
| N/A                                     | Flare Traversable LT? | N/A   | N/A  | Flare Traversable RT?       | N/A   |
| N/A                                     | Landing Length (in)   | N/A   | N/A  | DWS Provided?               | N/A   |
| N/A                                     | Landing Width (in)    | N/A   | N/A  | DWS Contrast?               | N/A   |
| N/A                                     | Landing Slope (%)     | N/A   | N/A  | DWS Length (in)             | N/A   |
| N/A                                     | Landing X Slope (%)   | N/A   | N/A  | DWS Full Width?             | N/A   |
| N/A                                     | Landing Curb? (Y/N)   | N/A   | N/A  | DWS Offset (in)             | N/A   |
| N/A                                     | Shared Landing?       | N/A   |      |                             |       |
| N/A                                     | Gutter Ponding?       | N/A   | N/A  | Gutter Slope (%)            | N/A   |
| N/A                                     | Gutter Lip Ht (in)    | N/A   | N/A  | Gutter X Slope (%)          | N/A   |
| N/A                                     | Painted X Walk1?      | Yes   | N/A  | Painted X Walk2?            | No    |
|                                         | X Walk 1 Direction    | To NW |      | X Walk 2 Direction          | To SW |
| N/A                                     | X Walk 1 Width (in)   | 112.0 | N/A  | X Walk 2 Width (in)         | N/A   |
|                                         | X Walk 1 Slope (%)    | 5.2   |      | X Walk 2 Slope (%)          | 0.3   |
|                                         | X Walk 1 X Slope (%)  | 1.9   |      | X Walk 2 X Slope (%)        | 6.9   |
| N/A                                     | Ramp inside XWalk1?   | Yes   | N/A  | Ramp inside XWalk2?         | N/A   |
|                                         | Road Slope (%)        | 5.8   | N/A  | Clear Space?                | N/A   |
|                                         | Road X Slope (%)      | 0.6   | N/A  | Clear Space to XWalk (in)   | N/A   |
| N/A                                     | Any Obstructions?     | N/A   | N/A  | Storm Grate/Utility Hazard? | N/A   |
|                                         | Obstruction Type      |       |      | Storm Grate/Utility Type    |       |
|                                         |                       | N/A   |      |                             | N/A   |
|                                         |                       |       | Yes  | Surface Condition? (G/P)    | Good  |
|                                         |                       | ·     | -    |                             |       |