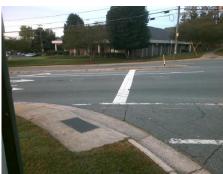

Total Cost: 3200.00

| Field Measurements/Component Compliance |                       |       |      |                             |       |
|-----------------------------------------|-----------------------|-------|------|-----------------------------|-------|
| Compliance Description                  |                       | Data  | Comp | liance Description          | Data  |
| N/A                                     | Ramp Length (in)      | 48.0  | No   | Ramp Slope (%)              | 10.4  |
| Yes                                     | Ramp Width (in)       | 48.0  | Yes  | Ramp XSlope (%)             | 5.0   |
| N/A                                     | Flare Type LT         | N/A   | N/A  | Flare Type RT               | N/A   |
| N/A                                     | Flare Slope LT (%)    | N/A   | N/A  | Flare Slope RT (%)          | N/A   |
| N/A                                     | Flare Traversable LT? | N/A   | N/A  | Flare Traversable RT?       | N/A   |
| N/A                                     | Landing Length (in)   | N/A   | N/A  | DWS Provided?               | N/A   |
| N/A                                     | Landing Width (in)    | N/A   | N/A  | DWS Contrast?               | N/A   |
| N/A                                     | Landing Slope (%)     | N/A   | N/A  | DWS Length (in)             | N/A   |
| N/A                                     | Landing X Slope (%)   | N/A   | N/A  | DWS Full Width?             | N/A   |
| N/A                                     | Landing Curb? (Y/N)   | N/A   | N/A  | DWS Offset (in)             | N/A   |
| N/A                                     | Shared Landing?       | N/A   |      |                             |       |
| N/A                                     | Gutter Ponding?       | N/A   | N/A  | Gutter Slope (%)            | N/A   |
| N/A                                     | Gutter Lip Ht (in)    | N/A   | N/A  | Gutter X Slope (%)          | N/A   |
| N/A                                     | Painted X Walk1?      | Yes   | N/A  | Painted X Walk2?            | No    |
|                                         | X Walk 1 Direction    | To NW |      | X Walk 2 Direction          | To SW |
| N/A                                     | X Walk 1 Width (in)   | 112.0 | N/A  | X Walk 2 Width (in)         | N/A   |
|                                         | X Walk 1 Slope (%)    | 5.2   |      | X Walk 2 Slope (%)          | 0.3   |
|                                         | X Walk 1 X Slope (%)  | 1.9   |      | X Walk 2 X Slope (%)        | 6.9   |
| N/A                                     | Ramp inside XWalk1?   | Yes   | N/A  | Ramp inside XWalk2?         | N/A   |
|                                         | Road Slope (%)        | 5.8   | N/A  | Clear Space?                | N/A   |
|                                         | Road X Slope (%)      | 0.6   | N/A  | Clear Space to XWalk (in)   | N/A   |
| N/A                                     | Any Obstructions?     | N/A   | N/A  | Storm Grate/Utility Hazard? | N/A   |
|                                         | Obstruction Type      |       |      | Storm Grate/Utility Type    |       |
|                                         |                       | N/A   |      |                             | N/A   |
|                                         |                       |       | Yes  | Surface Condition? (G/P)    | Good  |
|                                         |                       | ·     | -    |                             |       |