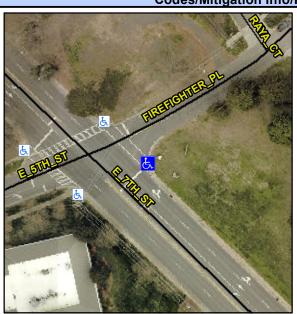

## **Access Compliance Report Public Rights-of-Way** (Curb Ramps)

Intersection ID: 14742 Main Street: E\_7TH\_ST Cross Street: E\_5TH\_ST Location: SE

ADA ID: C464614015F2 Ramp Type: PerpDiag Initial Pass/Fail: Fail **Overall Compliance: No** Severity Score: 13.75

## **Codes/Mitigation Info/Possible Solution**

FIREFIGHTER PL Street 1 Name Stop Condition-Street 2 Signal Street 2 Name E 7TH ST Stop Condition-Street 1 Signal Possible Solutions: Remove & Replace Curb Ramp With **Two New Directional Ramps or** Equivalent. Surveyor Notes: N/A PROW/ADA: Not Found, R304.2.2