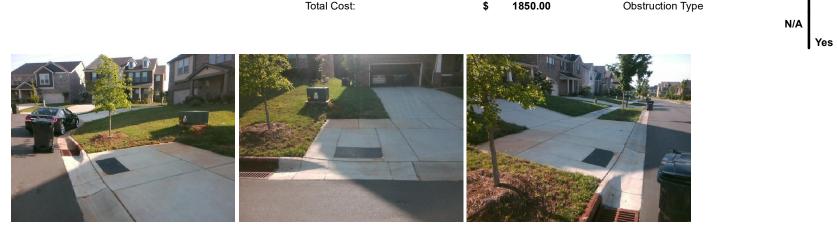

## Access Compliance Report Public Rights-of-Way (Curb Ramps)

| Intersection ID: 10020593     Main Street: BASIE_PARK_CT     Cross Street: N/A     Location:     SE       ADA ID: C46577637BD7     Ramp Type:     Perp     Initial Pass/Fail:     Fail     Overall Compliance:     Severity Score:     10       Codes/Mitigation Info/Possible Solution:     Field Measurements/Compliance     Description     Data     Compliance     Data     Compliance     Data     Compliance     Data                                                                               |                                         |                                 |                                                                                                                  | •              | . ,                                            |                    |      |                    |                    |     |
|---------------------------------------------------------------------------------------------------------------------------------------------------------------------------------------------------------------------------------------------------------------------------------------------------------------------------------------------------------------------------------------------------------------------------------------------------------------------------------------------------------------------------------------------------------------------------------------------------------------------------------------------------------------------------------------------------------------------------------------------------------------------------------------------------------------------------------------------------------------------------------------------------------------------------------------------------------------------------------------------------------------------------------------------------------------------------------------------------------------------------------|-----------------------------------------|---------------------------------|------------------------------------------------------------------------------------------------------------------|----------------|------------------------------------------------|--------------------|------|--------------------|--------------------|-----|
| bit     Field Masurement     Field Masurement     Description     Data       Possible Solutions:     Remove & Replace Entire Ramp.     N/A     Ramp Length (n)     9.20     Yes     Ramp Slope (%)     6.7       N/A     Ramp Length (n)     46.0     N/A     Ramp Slope (%)     6.7       N/A     Flare Type LT     N/A     Ramp Slope (%)     6.7       N/A     Flare Type LT     N/A     Ramp Slope (%)     6.7       N/A     Flare Type LT     N/A     N/A     Flare Type RT     N/A       N/A     Flare Type LT     N/A     N/A     Flare Type RT     N/A       N/A     Flare Type LT     N/A     N/A     Flare Type RT     N/A       N/A     Landing Wdth (n)     N/A     M/A     DWS Povided?     N/A       Surveyor Notes:     N/A     Landing Slope (%)     N/A     N/A     DWS Contrast?     N/A       N/A     Landing Curb? (Y/N)     N/A     M/A     DWS Contrast?     N/A       N/A     Landing Curb? (Y/N)     N/A     Gutter Pording?     N/A </td <td>Intersection ID: 10020593</td> <td colspan="3">0593 Main Street: BASIE_PARK_CT</td> <td colspan="4">Cross Street: N/A</td> <td>Location:</td> <td>SE</td> | Intersection ID: 10020593               | 0593 Main Street: BASIE_PARK_CT |                                                                                                                  |                | Cross Street: N/A                              |                    |      |                    | Location:          | SE  |
| Possible Solutions:     Compliance     Description     Data     Compliance     Description     Data       NVA     Ramp Length (in)     92.0     Yes     Ramp Slope (%)     6.7       NVA     Ramp Length (in)     46.0     No     Ramp Slope (%)     4.3       NVA     Filare Type LT     NVA     Ramp Length (in)     46.0     No     Ramp Slope (%)     4.3       NVA     Filare Type LT     NVA     Ram P Slope (%)     4.3     NVA       NVA     Filare Type LT     NVA     NVA     Filare Slope (%)     NVA       NVA     Filare Type LT     NVA     NVA     Filare Slope (%)     NVA       NVA     Filare Type LT     NVA     NVA     Filare Type LT     NVA       NVA     Filare Type LT     NVA     NVA     Filare Type LT     NVA       NVA     Filare Type LT     NVA     Landing Length (in)     NVA     NVA       NVA     Landing Slope (%)     NVA     NVA     NVA     NVA     NVA       NVA     Gutter Ponding?     NV                                                                                                                                                                                            | ADA ID: C46577637BD7                    | D7 Ramp Type: Perp              |                                                                                                                  |                | Initial Pass/Fail: Fail Overall Compliance: No |                    |      |                    | o Severity Score:  | 10  |
| NARamp Length (in)92.0YesRamp Slope (%)6.7NORamp Width (in)46.0NoRamp Xlope (%)4.3NAFlare Type LTNIANIAFlare Slope (%)4.3NAFlare Slope LT (%)NIANIAFlare Traversable LT?NIANAFlare Slope LT (%)NIANIAFlare Traversable RT?NIANALanding Length (in)NIANIAFlare Traversable RT?NIANALanding Slope (%)NIANIADWS Provided?NIANIALanding Slope (%)NIANIADWS Contrast?NIANIALanding Slope (%)NIANIADWS Contrast?NIANIALanding Slope (%)NIANIADWS Full Width?NIANIALanding Slope (%)NIANIADWS Contrast?NIANIALanding Slope (%)NIANIADWS Contrast?NIANIAStop Condition-Street 2NoneNIANIANIAStreet 1 NameNIANIAStope (%)NIANIAStop Condition-Street 1NIANIANIANIANIANIANIANIA </td <td colspan="4">Codes/Mitigation Info/Possible Solution</td> <td colspan="6">Field Measurements/Component Compliance</td>                                                                                                                                                    | Codes/Mitigation Info/Possible Solution |                                 |                                                                                                                  |                | Field Measurements/Component Compliance        |                    |      |                    |                    |     |
| No   Ramp Width (in)   450   No   Ramp XSlope (%)   4.3     N/A   Flare Type LT   N/A   N/A   Flare Type RT   N/A     N/A   Flare Type LT   N/A   N/A   Flare Type RT   N/A     N/A   Flare Taversabe LT?   N/A   N/A   Flare Taversabe LT?   N/A   N/A   Flare Taversabe LT?   N/A   N/A   Elare Taversabe LT?   N/A   N/A   DWS Provided?   N/A     N/A   Landing Udith (in)   N/A   N/A   DWS Provided?   N/A   N/A   Elare Taversabe LT?   N/A   N/A   DWS Provided?   N/A     Surveyor Notes:   N/A   Landing Slope (%)   N/A   N/A   DWS Full Width?   N/A     N/A   Landing Slope (%)   N/A   N/A   DWS Full Width?   N/A     N/A   Landing Slope (%)   N/A   N/A   DWS Full Width?   N/A     N/A   Guter Ponding?   N/A   N/A   Guter Slope (%)   N/A   N/A   Guter Slope (%)   N/A     N/A   Base PARK CT   N/A   Shore Condition-Street 2   N/A   N/A   G                                                                                                                                                                                                                                                             |                                         |                                 |                                                                                                                  |                |                                                |                    | Comp |                    |                    |     |
| No   Ramp Width (in)   450   No   Ramp XSlope (%)   4.3     N/A   Flare Type LT   N/A   N/A   Flare Type RT   N/A     N/A   Flare Type LT   N/A   N/A   Flare Type RT   N/A     N/A   Flare Taversabe LT?   N/A   N/A   Flare Taversabe LT?   N/A   N/A   Flare Taversabe LT?   N/A   N/A   Elare Taversabe LT?   N/A   N/A   DWS Provided?   N/A     N/A   Landing Udith (in)   N/A   N/A   DWS Provided?   N/A   N/A   Elare Taversabe LT?   N/A   N/A   DWS Provided?   N/A     Surveyor Notes:   N/A   Landing Slope (%)   N/A   N/A   DWS Full Width?   N/A     N/A   Landing Slope (%)   N/A   N/A   DWS Full Width?   N/A     N/A   Landing Slope (%)   N/A   N/A   DWS Full Width?   N/A     N/A   Guter Ponding?   N/A   N/A   Guter Slope (%)   N/A   N/A   Guter Slope (%)   N/A     N/A   Base PARK CT   N/A   Shore Condition-Street 2   N/A   N/A   G                                                                                                                                                                                                                                                             | PAR I                                   |                                 | Remove & Repla                                                                                                   | ce Entire Ramp | N/A                                            | Ramp Length (in)   | 92.0 | Yes                | Ramp Slope (%)     | 6.7 |
| NA   Flare Type LT   NA   Flare Type RT   NA     NA   Flare Slope LT (%)   NA   NA   Flare Slope RT (%)   NA     NA   Flare Slope LT (%)   NA   NA   Flare Taversable RT?   NA     NA   Landing Length (in)   NA   NA   DWS Portide?   NA     NA   Landing Slope (%)   NA   NA   DWS Portide?   NA     NA   Landing Slope (%)   NA   NA   DWS Portide?   NA     NA   Landing Slope (%)   NA   NA   DWS Portide?   NA     NA   Landing Slope (%)   NA   NA   DWS Portide?   NA     NA   Landing Slope (%)   NA   NA   DWS Part With(in)   NA     NA   Landing Slope (%)   NA   NA   DWS Part With(in)   NA     NA   Shared Landing?   NA   NA   Staret Slope (%)   NA   NA     Storet 1 Name   BASIE PARK CT   NA   Gutter Dirt(in)   NA   NA   Pained X Walk??   NA     Storet 1 Name   BASIE PARK CT   None   Staret Slope (%)                                                                                                                                                                                                                                                                                                 | 2 m - 1/1                               | king and the                    | itemete a repu                                                                                                   |                | No                                             |                    | 46.0 | No                 | Ramp XSlope (%)    | 4.3 |
| NA   Flare Traversable LT?   NA   NA   Flare Traversable RT?   NA     NA   Landing Length (in)   NA   NA   DWS Provided?   NA     NA   Landing Stope (%)   NA   NA   DWS Provided?   NA     NA   Landing Stope (%)   NA   NA   DWS Contrast?   NA     NA   Landing Stope (%)   NA   NA   DWS Contrast?   NA     NA   Landing Stope (%)   NA   NA   DWS Contrast?   NA     NA   Landing Stope (%)   NA   NA   DWS Contrast?   NA     NA   Landing Stope (%)   NA   NA   DWS Contrast?   NA     NA   Landing Stope (%)   NA   NA   DWS Contrast?   NA     NA   Shared Landing?   NA   Landing Stope (%)   NA   NA   Gutter Stope (%)   NA     ND Found, R304.5.1, R304.5.3   NA   Gutter Lip Ht (in)   NA   NA   Gutter Stope (%)   NA     Street 1 Name   BASIE PARK CT   NA   Stop Condition-Street 2   NA   NA   Stop Condition-Street 2   NA   NA                                                                                                                                                                                                                                                                             | and the second                          |                                 | a de la companya de la |                | N/A                                            | Flare Type LT      | N/A  | N/A                |                    | N/A |
| NA   Flare Traversable LT?   NA   NA   Flare Traversable RT?   NA     NA   Landing Length (in)   NA   NA   DWS Provided?   NA     NA   Landing Stope (%)   NA   NA   DWS Provided?   NA     NA   Landing Stope (%)   NA   NA   DWS Length (in)   NA     NA   Landing Stope (%)   NA   NA   DWS Length (in)   NA     NA   Landing Stope (%)   NA   NA   DWS Length (in)   NA     NA   Landing Stope (%)   NA   NA   DWS Differt (in)   NA     NA   Landing Stope (%)   NA   NA   DWS Differt (in)   NA     NA   Shared Landing?   NA   NA   Gutter Stope (%)   NA     NA   For Found, R304.5.1, R304.5.3.   NA   Gutter Lip Ht (in)   NA   State Stope (%)   NA     NA   Painted Xalk1?   NA   State Stope (%)   NA   NA   State Stope (%)   NA     Street 1 Name   BASIE PARK CT   NA   NA   State Stope (%)   NA   NA   State Stope (%)   NA <td></td> <td></td> <td>4</td> <td></td> <td>N/A</td> <td>Flare Slope LT (%)</td> <td>N/A</td> <td>N/A</td> <td>Flare Slope RT (%)</td> <td>N/A</td>                                                                                                                              |                                         |                                 | 4                                                                                                                |                | N/A                                            | Flare Slope LT (%) | N/A  | N/A                | Flare Slope RT (%) | N/A |
| NA   Landing Length (in)   NA   NA   DWS Provided?   NA     Surveyor Notes:   NA   Landing Stope (%)   NA   NA   DWS Contrast?   NA     NA   Landing Stope (%)   NA   NA   DWS Contrast?   NA     NA   Landing Stope (%)   NA   NA   DWS Length (in)   NA     NA   Landing Stope (%)   NA   NA   DWS Full Width?   NA     NA   Landing Stope (%)   NA   NA   DWS Full Width?   NA     NA   Landing Stope (%)   NA   NA   DWS Full Width?   NA     NA   Shared Landing?   NA   MA   Gutter Ponding?   NA   Surveyor Notes:   NA     NA   Gutter Lip Ht (in)   NA   Gutter Stope (%)   NA   Gutter Stope (%)   NA     NA   Shared Landing?   NA   NA   Gutter Stope (%)   NA   Gutter Stope (%)   NA     NA   Found, R304.5.1, R304.5.3   NA   Gutter Lip Ht (in)   NA   Surveyor Naik 2   NA     Stop Condition-Street 2   None   Stop Condition-Street 2   Nane                                                                                                                                                                                                                                                                 |                                         |                                 |                                                                                                                  |                | N/A                                            | ,                  | N/A  | N/A                |                    | N/A |
| Surveyor Notes:   N/A   Landing Widh (in)   N/A   N/A   Landing Slope (%)   N/A   N/A   DWS Contrast?   N/A     N/A   Landing Slope (%)   N/A   N/A   Landing Slope (%)   N/A   N/A   DWS Length (n)   N/A     N/A   Landing Curb? (Y/N)   N/A   N/A   DWS Offset (n)   N/A     N/A   Shared Landing?   N/A   N/A   Gutter Slope (%)   N/A   DWS Offset (n)   N/A     N/A   Gutter Ponding?   N/A   A/A   Gutter Slope (%)   N/A   Gutter Slope (%)   N/A     N/A   Gutter Ponding?   N/A   Gutter Slope (%)   N/A   Gutter Slope (%)   N/A     N/A   Gutter Lip H(in)   N/A   Gutter Slope (%)   N/A   A   A   Gutter Slope (%)   N/A     N/A   Painted X Walk1??   N/A   Slope (%)   N/A   A   N/A   Slope (%)   N/A     Street 1 Name   BASIE PARK CT   N/A   Slope (%)   N/A   N/A   N/A   Slope (%)   N/A   N/A   Slope (%)   N/A     Street 2 Name   N/A                                                                                                                                                                                                                                                                  |                                         |                                 |                                                                                                                  |                | N/A                                            |                    | N/A  | N/A                | DWS Provided?      | N/A |
| N/A   Landing Stope (%)   N/A   N/A   DWS Length (in)   N/A     N/A   Landing Stope (%)   N/A   Landing Stope (%)   N/A   N/A   DWS Length (in)   N/A     N/A   Landing Stope (%)   N/A   Landing Stope (%)   N/A   N/A   DWS Length (in)   N/A     N/A   Landing Stope (%)   N/A   Landing Curb? (Y/N)   N/A   DWS Stript (in)   N/A     N/A   Shared Landing?   N/A   Shared Landing?   N/A   N/A   Gutter Stope (%)   N/A     N/A   Gutter Ponding?   N/A   N/A   Gutter Stope (%)   N/A     N/A   Forder Lip H(in)   N/A   Gutter Stope (%)   N/A     N/A   Gutter Ponding?   N/A   N/A   Gutter Stope (%)   N/A     Stop Condition-Street 2   None   N/A   Stope (%)   N/A   XWalk 1 Stope (%)   3.7   XWalk 2 Stope (%)   N/A     Stop Condition-Street 1   N/A   N/A   Ramp inside XWalk?   N/A   Ramp inside XWalk?   N/A     Stop Condition-Street 1   N/A   N/A   Ramp inside XWalk?   N/A <td< td=""><td rowspan="3"></td><td>No del</td><td>Surveyor Notes:</td><td></td><td>N/A</td><td></td><td>N/A</td><td>N/A</td><td>DWS Contrast?</td><td>N/A</td></td<>                                                      |                                         | No del                          | Surveyor Notes:                                                                                                  |                | N/A                                            |                    | N/A  | N/A                | DWS Contrast?      | N/A |
| NMA   Landing X Slope (%)   N/A   N/A   DWS Full Width?   N/A     N/A   Landing Curb? (Y/N)   N/A   Landing Curb? (Y/N)   N/A   DWS Offset (in)   N/A     N/A   Shared Landing?   N/A   Shared Landing?   N/A   Gutter Slope (%)   N/A     N/A   Gutter Ponding?   N/A   Gutter Slope (%)   N/A   Gutter X Slope (%)   N/A     N/A   Gutter Lip Ht (in)   N/A   Gutter X Slope (%)   N/A   Gutter X Slope (%)   N/A     Street 1 Name   BASIE PARK CT   None   N/A   Street 1 Name   Sage Carley   N/A     Street 2 Name   N/A   None   N/A   Yalk 1 X Slope (%)   N/A   N/A     Stop Condition-Street 1   N/A   N/A   Ramp inside XWalk1?   N/A   XWalk 2 X Slope (%)   N/A     Stop Condition-Street 1   N/A   N/A   Clear Space?   N/A     Stop Condition-Street 1   N/A   N/A   Clear Space?   N/A     Stop Condition-Street 1   N/A   N/A   Clear Space?   N/A     Stop Condition-Street 1   N/A   N/A   C                                                                                                                                                                                                                 |                                         | é j                             | N/A                                                                                                              |                | N/A                                            | <b>o</b> ( )       | N/A  | N/A                | DWS Length (in)    | N/A |
| N/A   Landing Curb? (Y/N)   N/A   N/A   DWS Offset (in)   N/A     N/A   Shared Landing?   N/A   N/A   Gutter Slope (%)   N/A     N/A   Gutter Ponding?   N/A   N/A   Gutter Slope (%)   N/A     N/A   Gutter Lip Ht (in)   N/A   N/A   Gutter X Slope (%)   N/A     N/A   Gutter Lip Ht (in)   N/A   N/A   Gutter X Slope (%)   N/A     Street 1 Name   BASIE PARK CT   N/A   Ywalk 1 Direction   To W   X Walk 2 Widk1 (in)   N/A     Stop Condition-Street 2   None   N/A   X Walk 1 Slope (%)   3.7   X Walk 2 Slope (%)   N/A     Stop Condition-Street 1   N/A   N/A   Ramp inside XWalk1?   N/A   Ramp inside XWalk2?   N/A     Stop Condition-Street 1   N/A   N/A   Ramp inside XWalk2 X Slope (%)   N/A   N/A   Clear Space (%)   N/A     Stop Condition-Street 1   N/A   N/A   Any Obstructions?   N/A   N/A   Clear Space to XWalk (in)   N/A     Stop Condition-Street 1   N/A   N/A   Any Obstructions?   N/A   Clear Space to X                                                                                                                                                                                   |                                         |                                 |                                                                                                                  |                | N/A                                            |                    | N/A  | N/A                |                    | N/A |
| N/A   Shared Landing?   N/A   N/A   Gutter Slope (%)   N/A     PROW/ADA:   N/A   Gutter Ponding?   N/A   N/A   Gutter Slope (%)   N/A     N/A   Gutter Lip Ht (in)   N/A   Gutter X Slope (%)   N/A   N/A   Gutter X Slope (%)   N/A     Street 1 Name   BASIE PARK CT   None   N/A   X Walk 1 Direction   To W   X Walk 2 Direction   N/A     Stop Condition-Street 2   None   N/A   X Walk 1 Slope (%)   3.7   X Walk 2 Slope (%)   N/A     Stop Condition-Street 1   N/A   N/A   Ramp inside XWalk1?   N/A   KWalk 2 Slope (%)   N/A     Stop Condition-Street 1   N/A   N/A   Ramp inside XWalk1?   N/A   Ramp inside XWalk2?   N/A     Stop Condition-Street 1   N/A   N/A   Ramp inside XWalk1?   N/A   N/A   Ramp inside XWalk2?   N/A     Stop Condition-Street 1   N/A   N/A   Ramp inside XWalk1?   N/A   N/A   Ramp inside XWalk2?   N/A     Stop Condition-Street 1   N/A   N/A   Road Slope (%)   N/A   N/A   Gear Space to XWalk (in)                                                                                                                                                                             |                                         | 1                               |                                                                                                                  |                |                                                | ••••               |      |                    | DWS Offset (in)    |     |
| PROW/ADA:   N/A   Gutter Ponding?   N/A   Gutter Slope (%)   N/A     N/A   Gutter Lip Ht (in)   N/A   Gutter X Slope (%)   N/A     N/A   Gutter Lip Ht (in)   N/A   Gutter X Slope (%)   N/A     N/A   Gutter Lip Ht (in)   N/A   Gutter X Slope (%)   N/A     N/A   Painted X Walk1?   N/A   Painted X Walk1?   N/A   Yeakla 2 Direction   N/A     Street 1 Name   BASIE PARK CT   Xakik 1 Slope (%)   XIA   XWalk 2 Direction   N/A     Stop Condition-Street 2   None   N/A   XWalk 1 Slope (%)   XIA   XWalk 2 Slope (%)   N/A     Stop Condition-Street 1   N/A   M/A   Ramp inside XWalk1?   N/A   Ramp inside XWalk2?   N/A     Stop Condition-Street 1   N/A   M/A   Ramp inside XWalk1?   N/A   Ramp inside XWalk2?   N/A     Stop Condition-Street 1   N/A   M/A   Ramp inside XWalk1?   N/A   N/A   Clear Space to XWalk (in)   N/A     Stop Condition-Street 1   N/A   M/A   Any Obstructions?   N/A   N/A   Storm Grate/Utility Hazard?   N/A <td></td> <td></td> <td></td> <td></td> <td>N/A</td> <td><b>o</b> ( )</td> <td>N/A</td> <td></td> <td></td> <td></td>                                                |                                         |                                 |                                                                                                                  |                | N/A                                            | <b>o</b> ( )       | N/A  |                    |                    |     |
| Not Found, R304.5.1, R304.5.3   N/A   Gutter Lip Ht   N/A   M/A   Gutter X lip Ht   N/A     N/A   Painted X Walk1?   No   N/A   Painted X Walk1?   N/A   Valk 2 Direction   N/A     Street 1 Name   BASIE PARK CT   N/A   KWalk 1 Direction   N/A   X Walk 2 Width (in)   N/A     Stop Condition-Street 2   None   N/A   X Walk 1 Slope (%)   N/A     Street 1 Name   M/A   Kulk   Stop Condition-Street 2   None   N/A   X Walk 1 Slope (%)   N/A     Street 2 Name   N/A   M/A   Kulk 1 Slope (%)   N/A   X Walk 2 Direction   N/A     Stop Condition-Street 1   N/A   M/A   KWalk 1 Slope (%)   3.7   X Walk 2 Slope (%)   N/A     Stop Condition-Street 1   N/A   N/A   Ramp inside XWalk1?   N/A   Road Slope (%)   N/A   Ramp inside XWalk2?   N/A     Stop Condition-Street 1   N/A   N/A   Ramp inside XWalk2?   N/A   N/A   Clear Space?   N/A     Stop Condition-Street 1   N/A   Storm Grate/Utility Hazard?   N/A   N/A   Storm Grate/Utility Type   <                                                                                                                                                              |                                         | AL A                            | PROW/ADA:                                                                                                        |                | N/A                                            | -                  | N/A  | N/A                | Gutter Slope (%)   | N/A |
| N/A   Painted X Walk 1?   No   N/A   Painted X Walk 1?   No   N/A   Painted X Walk 1?   No   X Walk 1 Direction   No   X Walk 2 Direction   N/A     Street 1 Name   BASIE PARK CT   None   X Walk 1 Slope (%)   3.7   X Walk 2 Slope (%)   N/A     Stop Condition-Street 2   None   X Walk 1 Slope (%)   3.2   X Walk 2 Slope (%)   N/A     Street 1 Name   N/A   N/A   Ramp inside XWalk 1?   N/A   X Walk 2 Slope (%)   N/A     Stop Condition-Street 2   None   N/A   Ramp inside XWalk 1?   N/A   Ramp inside XWalk 2 Slope (%)   N/A     Stop Condition-Street 1   N/A   N/A   Ramp inside XWalk ?   N/A   Ramp inside XWalk ?   N/A     Stop Condition-Street 1   N/A   N/A   Ramp inside XWalk ?   N/A   N/A   Clear Space?   N/A     Stop Condition-Street 1   N/A   N/A   Any Obstructions?   N/A   N/A   Clear Space to XWalk (in)   N/A     K   N/A   Any Obstructions?   N/A   Storm Grate/Utility Hazard?   N/A     K   I total Cost:   I tost. <td< td=""><td></td><td>1.20</td><td></td><td>451 R30453</td><td></td><td>0</td><td></td><td></td><td></td><td>N/A</td></td<>                                      |                                         | 1.20                            |                                                                                                                  | 451 R30453     |                                                | 0                  |      |                    |                    | N/A |
| Kin   X Walk 1 Width (in)   N/A   N/A   X Walk 2 Width (in)   N/A     Street 1 Name   BASIE PARK CT   X Walk 1 Slope (%)   3.7   X Walk 2 Slope (%)   N/A     Stop Condition-Street 2   None   X Walk 1 Slope (%)   3.2   X Walk 2 X Slope (%)   N/A     Street 2 Name   N/A   N/A   Ramp inside XWalk1?   N/A   N/A   Ramp inside XWalk2?   N/A     Stop Condition-Street 1   N/A   N/A   Ramp inside XWalk1?   N/A   N/A   Clear Space?   N/A     Stop Condition-Street 1   N/A   M/A   M/A   Clear Space to XWalk (in)   N/A     Stop Condition-Street 1   N/A   M/A   M/A   Clear Space to XWalk (in)   N/A     Stop Condition-Street 1   N/A   M/A   M/A   Clear Space to XWalk (in)   N/A     Stop Condition-Street 1   N/A   M/A   M/A   M/A   Stop Condition-Street (in)   N/A     K   M/A   M/A   M/A   M/A   M/A   Clear Space to XWalk (in)   N/A     K   M/A   M/A   M/A   M/A   M/A   M/A   M/A                                                                                                                                                                                                                    |                                         |                                 |                                                                                                                  |                | ,                                              |                    |      |                    | N/A                |     |
| N/A   X Walk 1 Width (in)   N/A   N/A   X Walk 2 Width (in)   N/A     Street 1 Name   BASIE PARK CT   X Walk 1 Slope (%)   3.7   X Walk 2 Slope (%)   N/A     Stop Condition-Street 2   None   X Walk 1 Slope (%)   3.2   X Walk 2 X Slope (%)   N/A     Street 2 Name   N/A   N/A   Ramp inside XWalk1?   N/A   N/A   Ramp inside XWalk2?   N/A     Stop Condition-Street 1   N/A   N/A   N/A   Ramp inside XWalk1?   N/A   N/A   Clear Space?   N/A     Stop Condition-Street 1   N/A   N/A   M/A   Clear Space to XWalk (in)   N/A     Stop Condition-Street 1   N/A   M/A   M/A   Clear Space to XWalk (in)   N/A     Stop Condition-Street 1   N/A   Any Obstructions?   N/A   N/A   Clear Space to XWalk (in)   N/A     Stop Condition-Street 1   N/A   Any Obstructions?   N/A   N/A   Storm Grate/Utility Hazard?   N/A     Stop Condition-Street 1   Total Cost:   \$ 1850.00   Obstruction Type   Storm Grate/Utility Type   N/A                                                                                                                                                                                      |                                         |                                 |                                                                                                                  |                | X Walk 1 Direction                             | To W               |      | X Walk 2 Direction | N/A                |     |
| Street 1 Name   BASIE PARK CT   X Walk 1 Slope (%)   3.7   X Walk 2 Slope (%)   N/A     Stop Condition-Street 2   None   X Walk 1 X Slope (%)   3.2   X Walk 2 X Slope (%)   N/A     Street 2 Name   N/A   N/A   Ramp inside XWalk1?   N/A   X Walk 2 X Slope (%)   N/A     Stop Condition-Street 1   N/A   N/A   Ramp inside XWalk1?   N/A   N/A   Ramp inside XWalk2?   N/A     Stop Condition-Street 1   N/A   N/A   Road Slope (%)   N/A   N/A   Clear Space?   N/A     Stop Condition-Street 1   N/A   Any Obstructions?   N/A   N/A   Storm Grate/Utility Hazard?   N/A     Total Cost:   \$ 1850.00   Obstruction Type   Storm Grate/Utility Type   Storm Grate/Utility Type                                                                                                                                                                                                                                                                                                                                                                                                                                             |                                         |                                 |                                                                                                                  | N/A            | X Walk 1 Width (in)                            |                    | N/A  |                    | N/A                |     |
| Stop Condition-Street 2   None   X Walk 1 X Slope (%)   3.2   X Walk 2 X Slope (%)   N/A     Street 2 Name   N/A   N/A   Ramp inside XWalk1?   N/A   N/A   Ramp inside XWalk2?   N/A     Stop Condition-Street 1   N/A   N/A   Ramp inside XWalk1?   N/A   N/A   Clear Space?   N/A     Stop Condition-Street 1   N/A   N/A   Road Slope (%)   N/A   N/A   Clear Space?   N/A     Koad X Slope (%)   N/A   Any Obstructions?   N/A   N/A   Storm Grate/Utility Hazard?   N/A     Total Cost:   \$ 1850.00   Obstruction Type   Storm Grate/Utility Type   Storm Grate/Utility Type                                                                                                                                                                                                                                                                                                                                                                                                                                                                                                                                              | Street 1 Name                           | BASIE PARK CT                   | -                                                                                                                |                |                                                | ( )                | 3.7  |                    |                    | N/A |
| Street 2 Name   N/A   N/A   Ramp inside XWalk1?   N/A   Ramp inside XWalk2?   N/A     Stop Condition-Street 1   N/A   N/A   Ramp inside XWalk1?   N/A   Ramp inside XWalk2?   N/A     Stop Condition-Street 1   N/A   N/A   Road Slope (%)   N/A   N/A   Clear Space?   N/A     Road X Slope (%)   N/A   Any Obstructions?   N/A   N/A   Storm Grate/Utility Hazard?   N/A     Total Cost: <b>\$ 1850.00</b> Obstruction Type   Storm Grate/Utility Type   Storm Grate/Utility Type                                                                                                                                                                                                                                                                                                                                                                                                                                                                                                                                                                                                                                             |                                         |                                 |                                                                                                                  |                |                                                | • • • •            |      |                    | • • • •            |     |
| Stop Condition-Street 1   N/A   N/A   Road Slope (%)   N/A   N/A   Clear Space (X)   N/A     Road X Slope (%)   N/A   N/A   Clear Space to XWalk (in)   N/A     M/A   Any Obstructions?   N/A   N/A   Storm Grate/Utility Hazard?   N/A     Total Cost:   \$ 1850.00   Obstruction Type   Storm Grate/Utility Type   N/A                                                                                                                                                                                                                                                                                                                                                                                                                                                                                                                                                                                                                                                                                                                                                                                                        |                                         | N/A                             |                                                                                                                  |                | N/A                                            | ,                  | N/A  | N/A                |                    | N/A |
| Road X Slope (%)   N/A   N/A   Clear Space to XWalk (in)   N/A     N/A   Any Obstructions?   N/A   N/A   Storm Grate/Utility Hazard?   N/A     Total Cost:   \$ 1850.00   Obstruction Type   Storm Grate/Utility Type   Storm Grate/Utility Type                                                                                                                                                                                                                                                                                                                                                                                                                                                                                                                                                                                                                                                                                                                                                                                                                                                                                | Stop Condition-Street 1                 | N/A                             |                                                                                                                  |                |                                                | Road Slope (%)     | N/A  | N/A                | Clear Space?       | N/A |
| N/A   Any Obstructions?   N/A   N/A   Storm Grate/Utility Hazard?   N/A     Total Cost:   \$ 1850.00   Obstruction Type   Storm Grate/Utility Type                                                                                                                                                                                                                                                                                                                                                                                                                                                                                                                                                                                                                                                                                                                                                                                                                                                                                                                                                                              | 1 -                                     |                                 |                                                                                                                  |                |                                                | ,                  |      |                    |                    | N/A |
| Total Cost:\$ 1850.00Obstruction TypeStorm Grate/Utility Type                                                                                                                                                                                                                                                                                                                                                                                                                                                                                                                                                                                                                                                                                                                                                                                                                                                                                                                                                                                                                                                                   |                                         |                                 |                                                                                                                  |                | N/A                                            | ,                  |      |                    | ,                  |     |
|                                                                                                                                                                                                                                                                                                                                                                                                                                                                                                                                                                                                                                                                                                                                                                                                                                                                                                                                                                                                                                                                                                                                 |                                         |                                 | Total Cost:                                                                                                      | \$ 1           | 850.00                                         | -                  |      |                    |                    |     |
|                                                                                                                                                                                                                                                                                                                                                                                                                                                                                                                                                                                                                                                                                                                                                                                                                                                                                                                                                                                                                                                                                                                                 |                                         |                                 |                                                                                                                  |                |                                                | <i>,</i> ,         | N/A  |                    | , ,,,              | N/A |