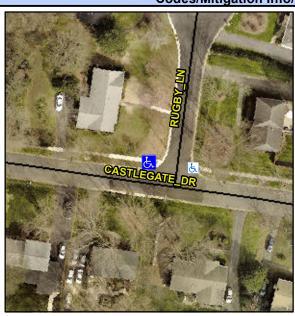

## Access Compliance Report Public Rights-of-Way (Curb Ramps)

Intersection ID: 23568 Main Street: CASTLEGATE\_DR Cross Street: RUGBY\_LN Location: NW

ADA ID: C46E9EA10E45 Ramp Type: PerpDiag Initial Pass/Fail: Fail Overall Compliance: No Severity Score: 12.5

## Field Measurements/Component Compliance

Street 1 Name
Stop Condition-Street 2
Street 2 Name
Stop Condition-Street 1

CASTLEGATE DR None RUGBY LN StopSign Possible Solutions:

Remove & Replace Curb Ramp With
Two New Directional Ramps or
Equivalent.