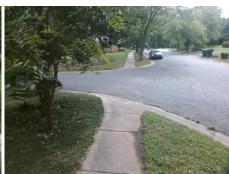

## Field Measurements/Component Compliance

Street 1 Name
Stop Condition-Street 2
Street 2 Name
Stop Condition-Street 1

CASTLEGATE DR None RUGBY LN StopSign Possible Solutions:

Remove & Replace Curb Ramp With
Two New Directional Ramps or
Equivalent.

Surveyor Notes:

N/A

PROW/ADA:

Not Found, R304.2.2

Total Cost: \$ 3200.00

|     |                       | Data  | Compliance Description |                             | Data  |
|-----|-----------------------|-------|------------------------|-----------------------------|-------|
| N/A | Ramp Length (in)      | 41.5  | No                     | Ramp Slope (%)              | 8.5   |
| Yes | Ramp Width (in)       | 60.0  | Yes                    | Ramp XSlope (%)             | 1.9   |
| N/A | Flare Type LT         | N/A   | N/A                    | Flare Type RT               | N/A   |
| N/A | Flare Slope LT (%)    | N/A   | N/A                    | Flare Slope RT (%)          | N/A   |
| N/A | Flare Traversable LT? | N/A   | N/A                    | Flare Traversable RT?       | N/A   |
| N/A | Landing Length (in)   | N/A   | N/A                    | DWS Provided?               | N/A   |
| N/A | Landing Width (in)    | N/A   | N/A                    | DWS Contrast?               | N/A   |
| N/A | Landing Slope (%)     | N/A   | N/A                    | DWS Length (in)             | N/A   |
| N/A | Landing X Slope (%)   | N/A   | N/A                    | DWS Full Width?             | N/A   |
| N/A | Landing Curb? (Y/N)   | N/A   | N/A                    | DWS Offset (in)             | N/A   |
| N/A | Shared Landing?       | N/A   |                        |                             |       |
| N/A | Gutter Ponding?       | N/A   | N/A                    | Gutter Slope (%)            | N/A   |
| N/A | Gutter Lip Ht (in)    | N/A   | N/A                    | Gutter X Slope (%)          | N/A   |
| N/A | Painted X Walk1?      | No    | N/A                    | Painted X Walk2?            | No    |
|     | X Walk 1 Direction    | To SW |                        | X Walk 2 Direction          | To SE |
| N/A | X Walk 1 Width (in)   | N/A   | N/A                    | X Walk 2 Width (in)         | N/A   |
|     | X Walk 1 Slope (%)    | 1.8   |                        | X Walk 2 Slope (%)          | 4.4   |
|     | X Walk 1 X Slope (%)  | 3.6   |                        | X Walk 2 X Slope (%)        | 0.9   |
| N/A | Ramp inside XWalk1?   | N/A   | N/A                    | Ramp inside XWalk2?         | N/A   |
|     | Road Slope (%)        | 2.5   | N/A                    | Clear Space?                | N/A   |
|     | Road X Slope (%)      | 5.3   | N/A                    | Clear Space to XWalk (in)   | N/A   |
| N/A | Any Obstructions?     | N/A   | N/A                    | Storm Grate/Utility Hazard? | N/A   |
|     | Obstruction Type      |       |                        | Storm Grate/Utility Type    |       |
|     |                       | N/A   |                        |                             | N/A   |
|     |                       |       | Yes                    | Surface Condition? (G/P)    | Good  |