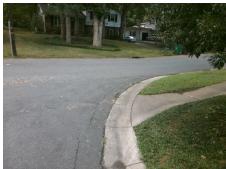

## Field Measurements/Component Compliance

Street 1 Name
Stop Condition-Street 2
Street 2 Name
Stop Condition-Street 1

CASTLEGATE DR None RUGBY LN StopSign Possible Solutions:

Remove & Replace Curb Ramp With
Two New Directional Ramps or
Equivalent.

Surveyor Notes:

N/A

PROW/ADA:

Not Found, R304.2.2

Total Cost: \$ 3200.00

|     |                       | Data  | Compliance Description |                             | Data  |
|-----|-----------------------|-------|------------------------|-----------------------------|-------|
| N/A | Ramp Length (in)      | 41.5  | No                     | Ramp Slope (%)              | 8.5   |
| Yes | Ramp Width (in)       | 60.0  | Yes                    | Ramp XSlope (%)             | 1.9   |
| N/A | Flare Type LT         | N/A   | N/A                    | Flare Type RT               | N/A   |
| N/A | Flare Slope LT (%)    | N/A   | N/A                    | Flare Slope RT (%)          | N/A   |
| N/A | Flare Traversable LT? | N/A   | N/A                    | Flare Traversable RT?       | N/A   |
| N/A | Landing Length (in)   | N/A   | N/A                    | DWS Provided?               | N/A   |
| N/A | Landing Width (in)    | N/A   | N/A                    | DWS Contrast?               | N/A   |
| N/A | Landing Slope (%)     | N/A   | N/A                    | DWS Length (in)             | N/A   |
| N/A | Landing X Slope (%)   | N/A   | N/A                    | DWS Full Width?             | N/A   |
| N/A | Landing Curb? (Y/N)   | N/A   | N/A                    | DWS Offset (in)             | N/A   |
| N/A | Shared Landing?       | N/A   |                        |                             |       |
| N/A | Gutter Ponding?       | N/A   | N/A                    | Gutter Slope (%)            | N/A   |
| N/A | Gutter Lip Ht (in)    | N/A   | N/A                    | Gutter X Slope (%)          | N/A   |
| N/A | Painted X Walk1?      | No    | N/A                    | Painted X Walk2?            | No    |
|     | X Walk 1 Direction    | To SW |                        | X Walk 2 Direction          | To SE |
| N/A | X Walk 1 Width (in)   | N/A   | N/A                    | X Walk 2 Width (in)         | N/A   |
|     | X Walk 1 Slope (%)    | 1.8   |                        | X Walk 2 Slope (%)          | 4.4   |
|     | X Walk 1 X Slope (%)  | 3.6   |                        | X Walk 2 X Slope (%)        | 0.9   |
| N/A | Ramp inside XWalk1?   | N/A   | N/A                    | Ramp inside XWalk2?         | N/A   |
|     | Road Slope (%)        | 2.5   | N/A                    | Clear Space?                | N/A   |
|     | Road X Slope (%)      | 5.3   | N/A                    | Clear Space to XWalk (in)   | N/A   |
| N/A | Any Obstructions?     | N/A   | N/A                    | Storm Grate/Utility Hazard? | N/A   |
|     | Obstruction Type      |       |                        | Storm Grate/Utility Type    |       |
|     |                       | N/A   |                        |                             | N/A   |
|     |                       |       | Yes                    | Surface Condition? (G/P)    | Good  |