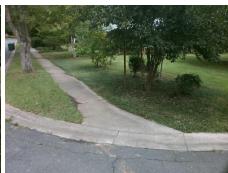

## Field Measurements/Component Compliance

Street 1 Name
Stop Condition-Street 2
Street 2 Name
Stop Condition-Street 1

CASTLEGATE DR None RUGBY LN StopSign Possible Solutions:

Remove & Replace Curb Ramp With
Two New Directional Ramps or
Equivalent.

Surveyor Notes:

N/A

PROW/ADA:

Not Found, R304.2.2

Total Cost: \$ 3200.00

|     |                       | Data  | Compliance Description |                             | Data  |
|-----|-----------------------|-------|------------------------|-----------------------------|-------|
| N/A | Ramp Length (in)      | 41.5  | No                     | Ramp Slope (%)              | 8.5   |
| Yes | Ramp Width (in)       | 60.0  | Yes                    | Ramp XSlope (%)             | 1.9   |
| N/A | Flare Type LT         | N/A   | N/A                    | Flare Type RT               | N/A   |
| N/A | Flare Slope LT (%)    | N/A   | N/A                    | Flare Slope RT (%)          | N/A   |
| N/A | Flare Traversable LT? | N/A   | N/A                    | Flare Traversable RT?       | N/A   |
| N/A | Landing Length (in)   | N/A   | N/A                    | DWS Provided?               | N/A   |
| N/A | Landing Width (in)    | N/A   | N/A                    | DWS Contrast?               | N/A   |
| N/A | Landing Slope (%)     | N/A   | N/A                    | DWS Length (in)             | N/A   |
| N/A | Landing X Slope (%)   | N/A   | N/A                    | DWS Full Width?             | N/A   |
| N/A | Landing Curb? (Y/N)   | N/A   | N/A                    | DWS Offset (in)             | N/A   |
| N/A | Shared Landing?       | N/A   |                        |                             |       |
| N/A | Gutter Ponding?       | N/A   | N/A                    | Gutter Slope (%)            | N/A   |
| N/A | Gutter Lip Ht (in)    | N/A   | N/A                    | Gutter X Slope (%)          | N/A   |
| N/A | Painted X Walk1?      | No    | N/A                    | Painted X Walk2?            | No    |
|     | X Walk 1 Direction    | To SW |                        | X Walk 2 Direction          | To SE |
| N/A | X Walk 1 Width (in)   | N/A   | N/A                    | X Walk 2 Width (in)         | N/A   |
|     | X Walk 1 Slope (%)    | 1.8   |                        | X Walk 2 Slope (%)          | 4.4   |
|     | X Walk 1 X Slope (%)  | 3.6   |                        | X Walk 2 X Slope (%)        | 0.9   |
| N/A | Ramp inside XWalk1?   | N/A   | N/A                    | Ramp inside XWalk2?         | N/A   |
|     | Road Slope (%)        | 2.5   | N/A                    | Clear Space?                | N/A   |
|     | Road X Slope (%)      | 5.3   | N/A                    | Clear Space to XWalk (in)   | N/A   |
| N/A | Any Obstructions?     | N/A   | N/A                    | Storm Grate/Utility Hazard? | N/A   |
|     | Obstruction Type      |       |                        | Storm Grate/Utility Type    |       |
|     |                       | N/A   |                        |                             | N/A   |
|     |                       |       | Yes                    | Surface Condition? (G/P)    | Good  |