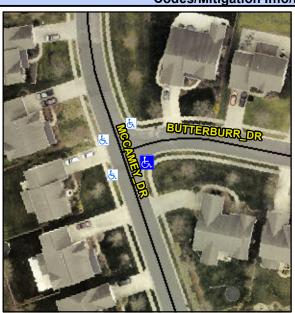

## Access Compliance Report Public Rights-of-Way (Curb Ramps)

Intersection ID: 48140 Main Street: MCCAMEY\_DR Cross Street: BUTTERBURR\_DR Location: SE

ADA ID: C47CAD7F2377 Ramp Type: PerpDiag Initial Pass/Fail: Fail Overall Compliance: No Severity Score: 8.75