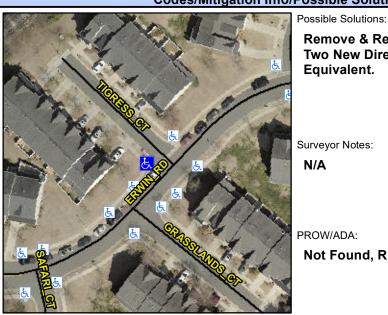

## **Access Compliance Report Public Rights-of-Way** (Curb Ramps)

Intersection ID: 48865 Main Street: TIGRESS CT **Cross Street: ERWIN\_RD** Location: **Overall Compliance: No** ADA ID: C4805A6C4DA7 Ramp Type: PerpDiag Initial Pass/Fail: Fail Severity Score: 13.75

**Codes/Mitigation Info/Possible Solution** 

Field Measurements/Component Compliance

Street 1 Name Stop Condition-Street 2 Street 2 Name Stop Condition-Street 1 Remove & Replace Curb Ramp With Two New Directional Ramps or Equivalent.

Surveyor Notes:

N/A

PROW/ADA:

Not Found, R304.2.2, R304.5.3

**ERWIN RD** None **TIGRESS CT** StopSign

| Compliance Description |                       | Data  | Compliance Description |                             | Data  |
|------------------------|-----------------------|-------|------------------------|-----------------------------|-------|
| N/A                    | Ramp Length (in)      | 48.0  | No                     | Ramp Slope (%)              | 8.7   |
| Yes                    | Ramp Width (in)       | 48.0  | No                     | Ramp XSlope (%)             | 4.3   |
| N/A                    | Flare Type LT         | N/A   | N/A                    | Flare Type RT               | N/A   |
| N/A                    | Flare Slope LT (%)    | N/A   | N/A                    | Flare Slope RT (%)          | N/A   |
| N/A                    | Flare Traversable LT? | N/A   | N/A                    | Flare Traversable RT?       | N/A   |
| N/A                    | Landing Length (in)   | N/A   | N/A                    | DWS Provided?               | N/A   |
| N/A                    | Landing Width (in)    | N/A   | N/A                    | DWS Contrast?               | N/A   |
| N/A                    | Landing Slope (%)     | N/A   | N/A                    | DWS Length (in)             | N/A   |
| N/A                    | Landing X Slope (%)   | N/A   | N/A                    | DWS Full Width?             | N/A   |
| N/A                    | Landing Curb? (Y/N)   | N/A   | N/A                    | DWS Offset (in)             | N/A   |
| N/A                    | Shared Landing?       | N/A   |                        |                             |       |
| N/A                    | Gutter Ponding?       | N/A   | N/A                    | Gutter Slope (%)            | N/A   |
| N/A                    | Gutter Lip Ht (in)    | N/A   | N/A                    | Gutter X Slope (%)          | N/A   |
| N/A                    | Painted X Walk1?      | No    | N/A                    | Painted X Walk2?            | No    |
|                        | X Walk 1 Direction    | To SE |                        | X Walk 2 Direction          | To NE |
| N/A                    | X Walk 1 Width (in)   | N/A   | N/A                    | X Walk 2 Width (in)         | N/A   |
|                        | X Walk 1 Slope (%)    | 2.2   |                        | X Walk 2 Slope (%)          | 1.9   |
|                        | X Walk 1 X Slope (%)  | 0.1   |                        | X Walk 2 X Slope (%)        | 1.6   |
| N/A                    | Ramp inside XWalk1?   | N/A   | N/A                    | Ramp inside XWalk2?         | N/A   |
|                        | Road Slope (%)        | 0.2   | N/A                    | Clear Space?                | N/A   |
|                        | Road X Slope (%)      | 1.7   | N/A                    | Clear Space to XWalk (in)   | N/A   |
| N/A                    | Any Obstructions?     | N/A   | N/A                    | Storm Grate/Utility Hazard? | N/A   |
|                        | Obstruction Type      |       |                        | Storm Grate/Utility Type    |       |
|                        |                       | N/A   |                        |                             | N/A   |
|                        |                       |       |                        |                             |       |