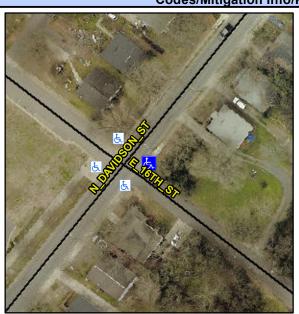

## Access Compliance Report Public Rights-of-Way (Curb Ramps)

Intersection ID: 11659 Main Street: E\_16TH\_ST Cross Street: N\_DAVIDSON\_ST Location: E

ADA ID: C48690EDA0BB Ramp Type: PerpDiag Initial Pass/Fail: Fail Overall Compliance: No Severity Score: 33.75

## Field Measurements/Component Compliance

Street 1 Name
Stop Condition-Street 2
Street 2 Name
Stop Condition-Street 1

N DAVIDSON ST None E 16TH ST StopSign

| Possible Solutions:                                                            |
|--------------------------------------------------------------------------------|
| Remove & Replace Curb Ramp With<br>Two New Directional Ramps or<br>Equivalent. |
| Surveyor Notes:                                                                |
|                                                                                |
| PROW/ADA:                                                                      |
| Not Found, R304.5.1, R304.2.2,<br>R304.5.3                                     |
|                                                                                |
|                                                                                |