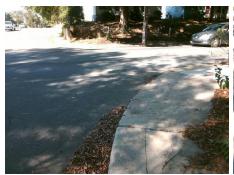

Total Cost: \$ 3200.00

| Field Measurements/Component Compliance |                       |       |      |                             |       |  |
|-----------------------------------------|-----------------------|-------|------|-----------------------------|-------|--|
| Compliance Description                  |                       | Data  | Comp | liance Description          | Data  |  |
| N/A                                     | Ramp Length (in)      | 59.0  | No   | Ramp Slope (%)              | 8.6   |  |
| No                                      | Ramp Width (in)       | 43.0  | No   | Ramp XSlope (%)             | 6.0   |  |
| N/A                                     | Flare Type LT         | N/A   | N/A  | Flare Type RT               | N/A   |  |
| N/A                                     | Flare Slope LT (%)    | N/A   | N/A  | Flare Slope RT (%)          | N/A   |  |
| N/A                                     | Flare Traversable LT? | N/A   | N/A  | Flare Traversable RT?       | N/A   |  |
| N/A                                     | Landing Length (in)   | N/A   | N/A  | DWS Provided?               | N/A   |  |
| N/A                                     | Landing Width (in)    | N/A   | N/A  | DWS Contrast?               | N/A   |  |
| N/A                                     | Landing Slope (%)     | N/A   | N/A  | DWS Length (in)             | N/A   |  |
| N/A                                     | Landing X Slope (%)   | N/A   | N/A  | DWS Full Width?             | N/A   |  |
| N/A                                     | Landing Curb? (Y/N)   | N/A   | N/A  | DWS Offset (in)             | N/A   |  |
| N/A                                     | Shared Landing?       | N/A   |      |                             |       |  |
| N/A                                     | Gutter Ponding?       | N/A   | N/A  | Gutter Slope (%)            | N/A   |  |
| N/A                                     | Gutter Lip Ht (in)    | N/A   | N/A  | Gutter X Slope (%)          | N/A   |  |
| N/A                                     | Painted X Walk1?      | No    | N/A  | Painted X Walk2?            | No    |  |
|                                         | X Walk 1 Direction    | To NW |      | X Walk 2 Direction          | To SW |  |
| N/A                                     | X Walk 1 Width (in)   | N/A   | N/A  | X Walk 2 Width (in)         | N/A   |  |
|                                         | X Walk 1 Slope (%)    | 4.8   |      | X Walk 2 Slope (%)          | 0.3   |  |
|                                         | X Walk 1 X Slope (%)  | 0.3   |      | X Walk 2 X Slope (%)        | 6.0   |  |
| N/A                                     | Ramp inside XWalk1?   | N/A   | N/A  | Ramp inside XWalk2?         | N/A   |  |
|                                         | Road Slope (%)        | 2.8   | N/A  | Clear Space?                | N/A   |  |
|                                         | Road X Slope (%)      | 4.6   | N/A  | Clear Space to XWalk (in)   | N/A   |  |
| N/A                                     | Any Obstructions?     | N/A   | N/A  | Storm Grate/Utility Hazard? | N/A   |  |
|                                         | Obstruction Type      |       | l    | Storm Grate/Utility Type    |       |  |
|                                         |                       | N/A   |      |                             | N/A   |  |
|                                         |                       |       | Yes  | Surface Condition? (G/P)    | Good  |  |
|                                         |                       |       |      |                             |       |  |