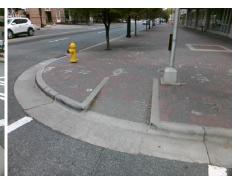

## **Access Compliance Report Public Rights-of-Way** (Curb Ramps)

Intersection ID: 12364 Main Street: W 1ST ST Cross Street: S\_MINT\_ST Location: **Overall Compliance: No ADA ID: C48A061C11FB** Ramp Type: Directional1 Initial Pass/Fail: Fail **Severity Score:** 12.5

**Codes/Mitigation Info/Possible Solution** 

W 1ST ST Street 1 Name Stop Condition-Street 1 Signal Street 2 Name N/A Stop Condition-Street 2 N/A Possible Solutions: Remove & Replace Entire Ramp. Surveyor Notes: N/A PROW/ADA: R304.2.2