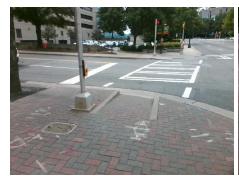

## **Access Compliance Report Public Rights-of-Way** (Curb Ramps)

Intersection ID: 12364 Main Street: W 1ST ST Cross Street: S\_MINT\_ST Location: **Overall Compliance: No ADA ID: C48A061C11FB** Ramp Type: Directional1 Initial Pass/Fail: Fail **Severity Score:** 12.5

**Codes/Mitigation Info/Possible Solution** 

W 1ST ST Street 1 Name Stop Condition-Street 1 Signal Street 2 Name N/A Stop Condition-Street 2 N/A Possible Solutions: Remove & Replace Entire Ramp. Surveyor Notes: N/A PROW/ADA: R304.2.2