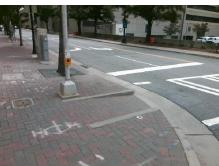

## **Access Compliance Report Public Rights-of-Way** (Curb Ramps)

Intersection ID: 12364 Main Street: W 1ST ST Cross Street: S\_MINT\_ST Location: **Overall Compliance: No ADA ID: C48A061C11FB** Ramp Type: Directional1 Initial Pass/Fail: Fail **Severity Score:** 12.5

**Codes/Mitigation Info/Possible Solution** 

W 1ST ST Street 1 Name Stop Condition-Street 1 Signal Street 2 Name N/A Stop Condition-Street 2 N/A Possible Solutions: Remove & Replace Entire Ramp. Surveyor Notes: N/A PROW/ADA: R304.2.2