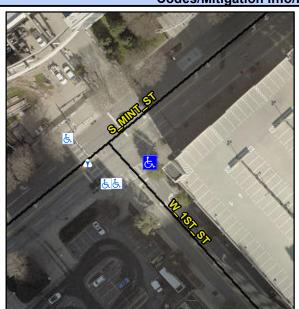

## **Access Compliance Report Public Rights-of-Way** (Curb Ramps)

Intersection ID: 12364 Main Street: W 1ST ST Cross Street: S\_MINT\_ST Location: **Overall Compliance: No ADA ID: C48A061C11FB** Ramp Type: Directional1 Initial Pass/Fail: Fail **Severity Score:** 12.5

**Codes/Mitigation Info/Possible Solution** 

W 1ST ST Street 1 Name Stop Condition-Street 1 Signal Street 2 Name N/A Stop Condition-Street 2 N/A Possible Solutions: Remove & Replace Entire Ramp. Surveyor Notes: N/A PROW/ADA: R304.2.2