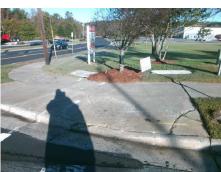

## Access Compliance Report Public Rights-of-Way (Curb Ramps)

Intersection ID: 20860 Main Street: CROWNPOINT\_EXECUTIVE\_DRCross Street: KREFELD\_DR Location: NE
ADA ID: C4A328A9D5DB Ramp Type: Perp Initial Pass/Fail: Fail Overall Compliance: No Severity Score: 37.5

Total Cost:

1850.00

| Field Measurements/Component Compliance |                       |       |      |                             |      |  |  |  |
|-----------------------------------------|-----------------------|-------|------|-----------------------------|------|--|--|--|
| Compl                                   | iance Description     | Data  | Comp | liance Description          | Data |  |  |  |
| N/A                                     | Ramp Length (in)      | 61.0  | No   | Ramp Slope (%)              | 9.3  |  |  |  |
| Yes                                     | Ramp Width (in)       | 48.0  | No   | Ramp XSlope (%)             | 7.9  |  |  |  |
| N/A                                     | Flare Type LT         | N/A   | N/A  | Flare Type RT               | N/A  |  |  |  |
| N/A                                     | Flare Slope LT (%)    | N/A   | N/A  | Flare Slope RT (%)          | N/A  |  |  |  |
| N/A                                     | Flare Traversable LT? | N/A   | N/A  | Flare Traversable RT?       | N/A  |  |  |  |
| N/A                                     | Landing Length (in)   | N/A   | N/A  | DWS Provided?               | N/A  |  |  |  |
| N/A                                     | Landing Width (in)    | N/A   | N/A  | DWS Contrast?               | N/A  |  |  |  |
| N/A                                     | Landing Slope (%)     | N/A   | N/A  | DWS Length (in)             | N/A  |  |  |  |
| N/A                                     | Landing X Slope (%)   | N/A   | N/A  | DWS Full Width?             | N/A  |  |  |  |
| N/A                                     | Landing Curb? (Y/N)   | N/A   | N/A  | DWS Offset (in)             | N/A  |  |  |  |
| N/A                                     | Shared Landing?       | N/A   |      |                             |      |  |  |  |
| N/A                                     | Gutter Ponding?       | N/A   | N/A  | Gutter Slope (%)            | N/A  |  |  |  |
| N/A                                     | Gutter Lip Ht (in)    | N/A   | N/A  | Gutter X Slope (%)          | N/A  |  |  |  |
| N/A                                     | Painted X Walk1?      | No    | N/A  | Painted X Walk2?            | N/A  |  |  |  |
|                                         | X Walk 1 Direction    | To SE |      | X Walk 2 Direction          | N/A  |  |  |  |
| N/A                                     | X Walk 1 Width (in)   | N/A   | N/A  | X Walk 2 Width (in)         | N/A  |  |  |  |
|                                         | X Walk 1 Slope (%)    | 5.6   |      | X Walk 2 Slope (%)          | N/A  |  |  |  |
|                                         | X Walk 1 X Slope (%)  | 3.1   |      | X Walk 2 X Slope (%)        | N/A  |  |  |  |
| N/A                                     | Ramp inside XWalk1?   | N/A   | N/A  | Ramp inside XWalk2?         | N/A  |  |  |  |
|                                         | Road Slope (%)        | N/A   | N/A  | Clear Space?                | N/A  |  |  |  |
|                                         | Road X Slope (%)      | N/A   | N/A  | Clear Space to XWalk (in)   | N/A  |  |  |  |
| N/A                                     | Any Obstructions?     | N/A   | N/A  | Storm Grate/Utility Hazard? | N/A  |  |  |  |
|                                         | Obstruction Type      |       |      | Storm Grate/Utility Type    |      |  |  |  |
|                                         |                       | N/A   |      |                             | N/A  |  |  |  |
|                                         |                       |       | Yes  | Surface Condition? (G/P)    | Good |  |  |  |