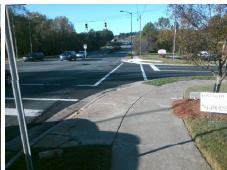

## Access Compliance Report Public Rights-of-Way (Curb Ramps)

Intersection ID: 20860 Main Street: CROWNPOINT\_EXECUTIVE\_DRCross Street: KREFELD\_DR Location: NE
ADA ID: C4A328A9D5DB Ramp Type: Perp Initial Pass/Fail: Fail Overall Compliance: No Severity Score: 37.5

Total Cost:

1850.00

| Field Measurements/Component Compliance |                       |       |      |                             |      |  |  |  |
|-----------------------------------------|-----------------------|-------|------|-----------------------------|------|--|--|--|
| Compl                                   | iance Description     | Data  | Comp | liance Description          | Data |  |  |  |
| N/A                                     | Ramp Length (in)      | 61.0  | No   | Ramp Slope (%)              | 9.3  |  |  |  |
| Yes                                     | Ramp Width (in)       | 48.0  | No   | Ramp XSlope (%)             | 7.9  |  |  |  |
| N/A                                     | Flare Type LT         | N/A   | N/A  | Flare Type RT               | N/A  |  |  |  |
| N/A                                     | Flare Slope LT (%)    | N/A   | N/A  | Flare Slope RT (%)          | N/A  |  |  |  |
| N/A                                     | Flare Traversable LT? | N/A   | N/A  | Flare Traversable RT?       | N/A  |  |  |  |
| N/A                                     | Landing Length (in)   | N/A   | N/A  | DWS Provided?               | N/A  |  |  |  |
| N/A                                     | Landing Width (in)    | N/A   | N/A  | DWS Contrast?               | N/A  |  |  |  |
| N/A                                     | Landing Slope (%)     | N/A   | N/A  | DWS Length (in)             | N/A  |  |  |  |
| N/A                                     | Landing X Slope (%)   | N/A   | N/A  | DWS Full Width?             | N/A  |  |  |  |
| N/A                                     | Landing Curb? (Y/N)   | N/A   | N/A  | DWS Offset (in)             | N/A  |  |  |  |
| N/A                                     | Shared Landing?       | N/A   |      |                             |      |  |  |  |
| N/A                                     | Gutter Ponding?       | N/A   | N/A  | Gutter Slope (%)            | N/A  |  |  |  |
| N/A                                     | Gutter Lip Ht (in)    | N/A   | N/A  | Gutter X Slope (%)          | N/A  |  |  |  |
| N/A                                     | Painted X Walk1?      | No    | N/A  | Painted X Walk2?            | N/A  |  |  |  |
|                                         | X Walk 1 Direction    | To SE |      | X Walk 2 Direction          | N/A  |  |  |  |
| N/A                                     | X Walk 1 Width (in)   | N/A   | N/A  | X Walk 2 Width (in)         | N/A  |  |  |  |
|                                         | X Walk 1 Slope (%)    | 5.6   |      | X Walk 2 Slope (%)          | N/A  |  |  |  |
|                                         | X Walk 1 X Slope (%)  | 3.1   |      | X Walk 2 X Slope (%)        | N/A  |  |  |  |
| N/A                                     | Ramp inside XWalk1?   | N/A   | N/A  | Ramp inside XWalk2?         | N/A  |  |  |  |
|                                         | Road Slope (%)        | N/A   | N/A  | Clear Space?                | N/A  |  |  |  |
|                                         | Road X Slope (%)      | N/A   | N/A  | Clear Space to XWalk (in)   | N/A  |  |  |  |
| N/A                                     | Any Obstructions?     | N/A   | N/A  | Storm Grate/Utility Hazard? | N/A  |  |  |  |
|                                         | Obstruction Type      |       |      | Storm Grate/Utility Type    |      |  |  |  |
|                                         |                       | N/A   |      |                             | N/A  |  |  |  |
|                                         |                       |       | Yes  | Surface Condition? (G/P)    | Good |  |  |  |