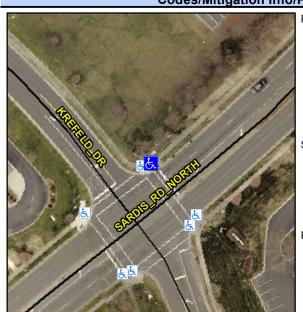

## Access Compliance Report Public Rights-of-Way (Curb Ramps)

Intersection ID: 20860 Main Street: CROWNPOINT\_EXECUTIVE\_DRCross Street: KREFELD\_DR Location: NE
ADA ID: C4A328A9D5DB Ramp Type: Perp Initial Pass/Fail: Fail Overall Compliance: No Severity Score: 37.5

Codes/Mitigation Info/Possible Solution

| Street 1 Name           | SARDIS RD NORTH |
|-------------------------|-----------------|
| Stop Condition-Street 2 | Signal          |
| Street 2 Name           | N/A             |
| Stop Condition-Street 1 | N/A             |