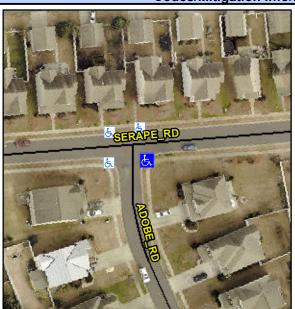

## Access Compliance Report Public Rights-of-Way (Curb Ramps)

Intersection ID: 47848 Main Street: ADOBE\_RD Cross Street: SERAPE\_RD Location: SE

ADA ID: C4A386844345 Ramp Type: PerpDiag Initial Pass/Fail: Fail Overall Compliance: No Severity Score: 12.5