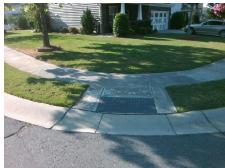

## Field Measurements/Component Compliance

Street 1 Name
Stop Condition-Street 2
Street 2 Name
Stop Condition-Street 1

SERAPE RD None ADOBE RD StopSign Possible Solutions:

Remove & Replace Curb Ramp With Two New Directional Ramps or Equivalent.

Surveyor Notes:

N/A

PROW/ADA:

R304.2.2

Total Cost: \$ 3200.00

| Compliance Description |                       | Data | Comp | liance Description          | Data |  |
|------------------------|-----------------------|------|------|-----------------------------|------|--|
| N/A                    | Ramp Length (in)      | 48.0 | No   | Ramp Slope (%)              | 10.1 |  |
| Yes                    | Ramp Width (in)       | 48.0 | Yes  | Ramp XSlope (%)             | 1.2  |  |
| N/A                    | Flare Type LT         | N/A  | N/A  | Flare Type RT               | N/A  |  |
| N/A                    | Flare Slope LT (%)    | N/A  | N/A  | Flare Slope RT (%)          | N/A  |  |
| N/A                    | Flare Traversable LT? | N/A  | N/A  | Flare Traversable RT?       | N/A  |  |
| N/A                    | Landing Length (in)   | N/A  | N/A  | DWS Provided?               | N/A  |  |
| N/A                    | Landing Width (in)    | N/A  | N/A  | DWS Contrast?               | N/A  |  |
| N/A                    | Landing Slope (%)     | N/A  | N/A  | DWS Length (in)             | N/A  |  |
| N/A                    | Landing X Slope (%)   | N/A  | N/A  | DWS Full Width?             | N/A  |  |
| N/A                    | Landing Curb? (Y/N)   | N/A  | N/A  | DWS Offset (in)             | N/A  |  |
| N/A                    | Shared Landing?       | N/A  |      |                             |      |  |
| N/A                    | Gutter Ponding?       | N/A  | N/A  | Gutter Slope (%)            | N/A  |  |
| N/A                    | Gutter Lip Ht (in)    | N/A  | N/A  | Gutter X Slope (%)          | N/A  |  |
| N/A                    | Painted X Walk1?      | No   | N/A  | Painted X Walk2?            | No   |  |
|                        | X Walk 1 Direction    | To N |      | X Walk 2 Direction          | To W |  |
| N/A                    | X Walk 1 Width (in)   | N/A  | N/A  | X Walk 2 Width (in)         | N/A  |  |
|                        | X Walk 1 Slope (%)    | 5.0  |      | X Walk 2 Slope (%)          | 2.2  |  |
|                        | X Walk 1 X Slope (%)  | 1.4  |      | X Walk 2 X Slope (%)        | 3.8  |  |
| N/A                    | Ramp inside XWalk1?   | N/A  | N/A  | Ramp inside XWalk2?         | N/A  |  |
|                        | Road Slope (%)        | 1.2  | N/A  | Clear Space?                | N/A  |  |
|                        | Road X Slope (%)      | 4.5  | N/A  | Clear Space to XWalk (in)   | N/A  |  |
| N/A                    | Any Obstructions?     | N/A  | N/A  | Storm Grate/Utility Hazard? | N/A  |  |
|                        | Obstruction Type      |      | l    | Storm Grate/Utility Type    |      |  |
|                        |                       | N/A  |      |                             | N/A  |  |
|                        |                       |      | Yes  | Surface Condition? (G/P)    | Good |  |