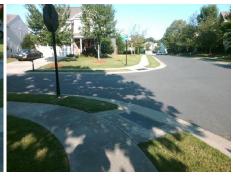

## Field Measurements/Component Compliance

Street 1 Name
Stop Condition-Street 2
Street 2 Name
Stop Condition-Street 1

SERAPE RD None ADOBE RD StopSign Possible Solutions:

Remove & Replace Curb Ramp With Two New Directional Ramps or Equivalent.

Surveyor Notes:

N/A

PROW/ADA:

R304.2.2

Total Cost: \$ 3200.00

| Compliance Description |                       | Data | Comp | liance Description          | Data |  |
|------------------------|-----------------------|------|------|-----------------------------|------|--|
| N/A                    | Ramp Length (in)      | 48.0 | No   | Ramp Slope (%)              | 10.1 |  |
| Yes                    | Ramp Width (in)       | 48.0 | Yes  | Ramp XSlope (%)             | 1.2  |  |
| N/A                    | Flare Type LT         | N/A  | N/A  | Flare Type RT               | N/A  |  |
| N/A                    | Flare Slope LT (%)    | N/A  | N/A  | Flare Slope RT (%)          | N/A  |  |
| N/A                    | Flare Traversable LT? | N/A  | N/A  | Flare Traversable RT?       | N/A  |  |
| N/A                    | Landing Length (in)   | N/A  | N/A  | DWS Provided?               | N/A  |  |
| N/A                    | Landing Width (in)    | N/A  | N/A  | DWS Contrast?               | N/A  |  |
| N/A                    | Landing Slope (%)     | N/A  | N/A  | DWS Length (in)             | N/A  |  |
| N/A                    | Landing X Slope (%)   | N/A  | N/A  | DWS Full Width?             | N/A  |  |
| N/A                    | Landing Curb? (Y/N)   | N/A  | N/A  | DWS Offset (in)             | N/A  |  |
| N/A                    | Shared Landing?       | N/A  |      |                             |      |  |
| N/A                    | Gutter Ponding?       | N/A  | N/A  | Gutter Slope (%)            | N/A  |  |
| N/A                    | Gutter Lip Ht (in)    | N/A  | N/A  | Gutter X Slope (%)          | N/A  |  |
| N/A                    | Painted X Walk1?      | No   | N/A  | Painted X Walk2?            | No   |  |
|                        | X Walk 1 Direction    | To N |      | X Walk 2 Direction          | To W |  |
| N/A                    | X Walk 1 Width (in)   | N/A  | N/A  | X Walk 2 Width (in)         | N/A  |  |
|                        | X Walk 1 Slope (%)    | 5.0  |      | X Walk 2 Slope (%)          | 2.2  |  |
|                        | X Walk 1 X Slope (%)  | 1.4  |      | X Walk 2 X Slope (%)        | 3.8  |  |
| N/A                    | Ramp inside XWalk1?   | N/A  | N/A  | Ramp inside XWalk2?         | N/A  |  |
|                        | Road Slope (%)        | 1.2  | N/A  | Clear Space?                | N/A  |  |
|                        | Road X Slope (%)      | 4.5  | N/A  | Clear Space to XWalk (in)   | N/A  |  |
| N/A                    | Any Obstructions?     | N/A  | N/A  | Storm Grate/Utility Hazard? | N/A  |  |
|                        | Obstruction Type      |      | l    | Storm Grate/Utility Type    |      |  |
|                        |                       | N/A  |      |                             | N/A  |  |
|                        |                       |      | Yes  | Surface Condition? (G/P)    | Good |  |