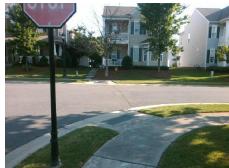

## Field Measurements/Component Compliance

Street 1 Name
Stop Condition-Street 2
Street 2 Name
Stop Condition-Street 1

SERAPE RD None ADOBE RD StopSign Possible Solutions:

Remove & Replace Curb Ramp With Two New Directional Ramps or Equivalent.

Surveyor Notes:

N/A

PROW/ADA:

R304.2.2

Total Cost: \$ 3200.00

| Compliance Description |                       | Data | Comp | liance Description          | Data |  |
|------------------------|-----------------------|------|------|-----------------------------|------|--|
| N/A                    | Ramp Length (in)      | 48.0 | No   | Ramp Slope (%)              | 10.1 |  |
| Yes                    | Ramp Width (in)       | 48.0 | Yes  | Ramp XSlope (%)             | 1.2  |  |
| N/A                    | Flare Type LT         | N/A  | N/A  | Flare Type RT               | N/A  |  |
| N/A                    | Flare Slope LT (%)    | N/A  | N/A  | Flare Slope RT (%)          | N/A  |  |
| N/A                    | Flare Traversable LT? | N/A  | N/A  | Flare Traversable RT?       | N/A  |  |
| N/A                    | Landing Length (in)   | N/A  | N/A  | DWS Provided?               | N/A  |  |
| N/A                    | Landing Width (in)    | N/A  | N/A  | DWS Contrast?               | N/A  |  |
| N/A                    | Landing Slope (%)     | N/A  | N/A  | DWS Length (in)             | N/A  |  |
| N/A                    | Landing X Slope (%)   | N/A  | N/A  | DWS Full Width?             | N/A  |  |
| N/A                    | Landing Curb? (Y/N)   | N/A  | N/A  | DWS Offset (in)             | N/A  |  |
| N/A                    | Shared Landing?       | N/A  |      |                             |      |  |
| N/A                    | Gutter Ponding?       | N/A  | N/A  | Gutter Slope (%)            | N/A  |  |
| N/A                    | Gutter Lip Ht (in)    | N/A  | N/A  | Gutter X Slope (%)          | N/A  |  |
| N/A                    | Painted X Walk1?      | No   | N/A  | Painted X Walk2?            | No   |  |
|                        | X Walk 1 Direction    | To N |      | X Walk 2 Direction          | To W |  |
| N/A                    | X Walk 1 Width (in)   | N/A  | N/A  | X Walk 2 Width (in)         | N/A  |  |
|                        | X Walk 1 Slope (%)    | 5.0  |      | X Walk 2 Slope (%)          | 2.2  |  |
|                        | X Walk 1 X Slope (%)  | 1.4  |      | X Walk 2 X Slope (%)        | 3.8  |  |
| N/A                    | Ramp inside XWalk1?   | N/A  | N/A  | Ramp inside XWalk2?         | N/A  |  |
|                        | Road Slope (%)        | 1.2  | N/A  | Clear Space?                | N/A  |  |
|                        | Road X Slope (%)      | 4.5  | N/A  | Clear Space to XWalk (in)   | N/A  |  |
| N/A                    | Any Obstructions?     | N/A  | N/A  | Storm Grate/Utility Hazard? | N/A  |  |
|                        | Obstruction Type      |      | l    | Storm Grate/Utility Type    |      |  |
|                        |                       | N/A  |      |                             | N/A  |  |
|                        |                       |      | Yes  | Surface Condition? (G/P)    | Good |  |