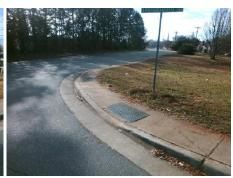

## Field Measurements/Component Compliance

THOMASBORO DR Street 1 Name Stop Condition-Street 2 None Street 2 Name N/A Stop Condition-Street 1 N/A Possible Solutions: Remove & Replace Entire Ramp. Surveyor Notes: N/A PROW/ADA: Not Found, R304.5.1, R304.2.2

Total Cost: 1850.00

| Comp | oliance Description   | Data | Comp | liance | Description           | Data |
|------|-----------------------|------|------|--------|-----------------------|------|
| N/A  | Ramp Length (in)      | 39.0 | No   | Ramp   | Slope (%)             | 15.8 |
| No   | Ramp Width (in)       | 32.0 | Yes  | Ramp   | XSlope (%)            | 4.7  |
| N/A  | Flare Type LT         | N/A  | N/A  | Flare  | Type RT               | N/A  |
| N/A  | Flare Slope LT (%)    | N/A  | N/A  | Flare  | Slope RT (%)          | N/A  |
| N/A  | Flare Traversable LT? | N/A  | N/A  | Flare  | Traversable RT?       | N/A  |
| N/A  | Landing Length (in)   | N/A  | N/A  | DWS    | Provided?             | N/A  |
| N/A  | Landing Width (in)    | N/A  | N/A  | DWS    | Contrast?             | N/A  |
| N/A  | Landing Slope (%)     | N/A  | N/A  | DWS    | Length (in)           | N/A  |
| N/A  | Landing X Slope (%)   | N/A  | N/A  | DWS    | Full Width?           | N/A  |
| N/A  | Landing Curb? (Y/N)   | N/A  | N/A  | DWS    | Offset (in)           | N/A  |
| N/A  | Shared Landing?       | N/A  |      |        |                       |      |
| N/A  | Gutter Ponding?       | N/A  | N/A  | Gutter | Slope (%)             | N/A  |
| N/A  | Gutter Lip Ht (in)    | N/A  | N/A  | Gutter | X Slope (%)           | N/A  |
| N/A  | Painted X Walk1?      | No   | N/A  | Painte | ed X Walk2?           | N/A  |
|      | X Walk 1 Direction    | To N |      | X Wal  | k 2 Direction         | N/A  |
| N/A  | X Walk 1 Width (in)   | N/A  | N/A  | X Wal  | k 2 Width (in)        | N/A  |
|      | X Walk 1 Slope (%)    | 1.0  |      | X Wal  | k 2 Slope (%)         | N/A  |
|      | X Walk 1 X Slope (%)  | 6.1  |      | X Wal  | k 2 X Slope (%)       | N/A  |
| N/A  | Ramp inside XWalk1?   | N/A  | N/A  | Ramp   | inside XWalk2?        | N/A  |
|      | Road Slope (%)        | 6.1  | N/A  | Clear  | Space?                | N/A  |
|      | Road X Slope (%)      | 1.0  | N/A  | Clear  | Space to XWalk (in)   | N/A  |
| N/A  | Any Obstructions?     | N/A  | N/A  | Storm  | Grate/Utility Hazard? | N/A  |
|      | Obstruction Type      |      |      | Storm  | Grate/Utility Type    |      |
|      |                       | N/A  |      |        |                       | N/A  |
|      |                       |      | Yes  | Surfac | ce Condition? (G/P)   | Good |