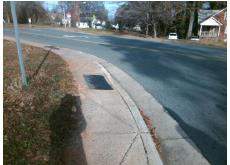

## Field Measurements/Component Compliance

THOMASBORO DR Street 1 Name Stop Condition-Street 2 None Street 2 Name N/A Stop Condition-Street 1 N/A Possible Solutions: Remove & Replace Entire Ramp. Surveyor Notes: N/A PROW/ADA: Not Found, R304.5.1, R304.2.2

Total Cost: 1850.00

| Comp | oliance Description   | Data | Comp | liance | Description           | Data |
|------|-----------------------|------|------|--------|-----------------------|------|
| N/A  | Ramp Length (in)      | 39.0 | No   | Ramp   | Slope (%)             | 15.8 |
| No   | Ramp Width (in)       | 32.0 | Yes  | Ramp   | XSlope (%)            | 4.7  |
| N/A  | Flare Type LT         | N/A  | N/A  | Flare  | Type RT               | N/A  |
| N/A  | Flare Slope LT (%)    | N/A  | N/A  | Flare  | Slope RT (%)          | N/A  |
| N/A  | Flare Traversable LT? | N/A  | N/A  | Flare  | Traversable RT?       | N/A  |
| N/A  | Landing Length (in)   | N/A  | N/A  | DWS    | Provided?             | N/A  |
| N/A  | Landing Width (in)    | N/A  | N/A  | DWS    | Contrast?             | N/A  |
| N/A  | Landing Slope (%)     | N/A  | N/A  | DWS    | Length (in)           | N/A  |
| N/A  | Landing X Slope (%)   | N/A  | N/A  | DWS    | Full Width?           | N/A  |
| N/A  | Landing Curb? (Y/N)   | N/A  | N/A  | DWS    | Offset (in)           | N/A  |
| N/A  | Shared Landing?       | N/A  |      |        |                       |      |
| N/A  | Gutter Ponding?       | N/A  | N/A  | Gutter | Slope (%)             | N/A  |
| N/A  | Gutter Lip Ht (in)    | N/A  | N/A  | Gutter | X Slope (%)           | N/A  |
| N/A  | Painted X Walk1?      | No   | N/A  | Painte | ed X Walk2?           | N/A  |
|      | X Walk 1 Direction    | To N |      | X Wal  | k 2 Direction         | N/A  |
| N/A  | X Walk 1 Width (in)   | N/A  | N/A  | X Wal  | k 2 Width (in)        | N/A  |
|      | X Walk 1 Slope (%)    | 1.0  |      | X Wal  | k 2 Slope (%)         | N/A  |
|      | X Walk 1 X Slope (%)  | 6.1  |      | X Wal  | k 2 X Slope (%)       | N/A  |
| N/A  | Ramp inside XWalk1?   | N/A  | N/A  | Ramp   | inside XWalk2?        | N/A  |
|      | Road Slope (%)        | 6.1  | N/A  | Clear  | Space?                | N/A  |
|      | Road X Slope (%)      | 1.0  | N/A  | Clear  | Space to XWalk (in)   | N/A  |
| N/A  | Any Obstructions?     | N/A  | N/A  | Storm  | Grate/Utility Hazard? | N/A  |
|      | Obstruction Type      |      |      | Storm  | Grate/Utility Type    |      |
|      |                       | N/A  |      |        |                       | N/A  |
|      |                       |      | Yes  | Surfac | ce Condition? (G/P)   | Good |