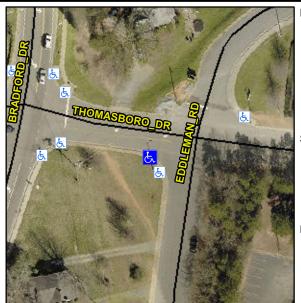

## **Access Compliance Report Public Rights-of-Way** (Curb Ramps)

Intersection ID: 9296 Main Street: EDDLEMAN RD **Cross Street: THOMASBORO DR** Location: SW

ADA ID: C4A3BAEF7937 Ramp Type: Perp Initial Pass/Fail: Fail **Overall Compliance: No** Severity Score: 43.75

## Field Measurements/Component Compliance

THOMASBORO DR Street 1 Name Stop Condition-Street 2 None Street 2 Name N/A Stop Condition-Street 1 N/A Possible Solutions: Remove & Replace Entire Ramp. Surveyor Notes: N/A PROW/ADA: Not Found, R304.5.1, R304.2.2