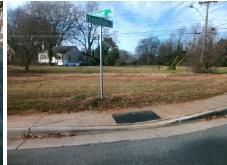

## Field Measurements/Component Compliance

THOMASBORO DR Street 1 Name Stop Condition-Street 2 None Street 2 Name N/A Stop Condition-Street 1 N/A Possible Solutions: Remove & Replace Entire Ramp. Surveyor Notes: N/A PROW/ADA: Not Found, R304.5.1, R304.2.2

Total Cost: 1850.00

| Comp | oliance Description   | Data | Comp | liance | Description           | Data |
|------|-----------------------|------|------|--------|-----------------------|------|
| N/A  | Ramp Length (in)      | 39.0 | No   | Ramp   | Slope (%)             | 15.8 |
| No   | Ramp Width (in)       | 32.0 | Yes  | Ramp   | XSlope (%)            | 4.7  |
| N/A  | Flare Type LT         | N/A  | N/A  | Flare  | Type RT               | N/A  |
| N/A  | Flare Slope LT (%)    | N/A  | N/A  | Flare  | Slope RT (%)          | N/A  |
| N/A  | Flare Traversable LT? | N/A  | N/A  | Flare  | Traversable RT?       | N/A  |
| N/A  | Landing Length (in)   | N/A  | N/A  | DWS    | Provided?             | N/A  |
| N/A  | Landing Width (in)    | N/A  | N/A  | DWS    | Contrast?             | N/A  |
| N/A  | Landing Slope (%)     | N/A  | N/A  | DWS    | Length (in)           | N/A  |
| N/A  | Landing X Slope (%)   | N/A  | N/A  | DWS    | Full Width?           | N/A  |
| N/A  | Landing Curb? (Y/N)   | N/A  | N/A  | DWS    | Offset (in)           | N/A  |
| N/A  | Shared Landing?       | N/A  |      |        |                       |      |
| N/A  | Gutter Ponding?       | N/A  | N/A  | Gutter | Slope (%)             | N/A  |
| N/A  | Gutter Lip Ht (in)    | N/A  | N/A  | Gutter | X Slope (%)           | N/A  |
| N/A  | Painted X Walk1?      | No   | N/A  | Painte | ed X Walk2?           | N/A  |
|      | X Walk 1 Direction    | To N |      | X Wal  | k 2 Direction         | N/A  |
| N/A  | X Walk 1 Width (in)   | N/A  | N/A  | X Wal  | k 2 Width (in)        | N/A  |
|      | X Walk 1 Slope (%)    | 1.0  |      | X Wal  | k 2 Slope (%)         | N/A  |
|      | X Walk 1 X Slope (%)  | 6.1  |      | X Wal  | k 2 X Slope (%)       | N/A  |
| N/A  | Ramp inside XWalk1?   | N/A  | N/A  | Ramp   | inside XWalk2?        | N/A  |
|      | Road Slope (%)        | 6.1  | N/A  | Clear  | Space?                | N/A  |
|      | Road X Slope (%)      | 1.0  | N/A  | Clear  | Space to XWalk (in)   | N/A  |
| N/A  | Any Obstructions?     | N/A  | N/A  | Storm  | Grate/Utility Hazard? | N/A  |
|      | Obstruction Type      |      |      | Storm  | Grate/Utility Type    |      |
|      |                       | N/A  |      |        |                       | N/A  |
|      |                       |      | Yes  | Surfac | ce Condition? (G/P)   | Good |