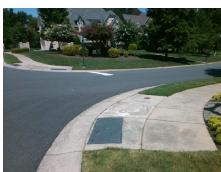

## **Access Compliance Report Public Rights-of-Way** (Curb Ramps)

Intersection ID: 27708 Main Street: BREM LN Cross Street: LEDERER\_AV Location: NE ADA ID: C4A509286620 Ramp Type: BlendTrans2 Initial Pass/Fail: Fail **Overall Compliance: No Severity Score:** 8.75

**Codes/Mitigation Info/Possible Solution** 

Street 1 Name Stop Condition-Street 1 Street 2 Name Stop Condition-Street 2 Remove & Replace Curb Ramp With **Two New Directional Ramps or** Equivalent.

Surveyor Notes:

N/A

PROW/ADA:

Not Found, R304.5.1

Total Cost:

3200.00

| Field Measurements/Component Compliance |                       |       |      |                             |      |
|-----------------------------------------|-----------------------|-------|------|-----------------------------|------|
| Compliance Description                  |                       | Data  | Comp | iance Description           | Data |
| N/A                                     | Ramp Length (in)      | 89.0  | Yes  | BlendTrans Slope (%)        | 2.5  |
| No                                      | Ramp Width (in)       | 43.0  | Yes  | BlendTrans XSlope (%)       | 0.5  |
| N/A                                     | Flare Type LT         | N/A   | N/A  | Flare Type RT               | N/A  |
| N/A                                     | Flare Slope LT (%)    | N/A   | N/A  | Flare Slope RT (%)          | N/A  |
| N/A                                     | Flare Traversable LT? | N/A   | N/A  | Flare Traversable RT?       | N/A  |
| N/A                                     | Landing Length (in)   | N/A   | N/A  | DWS Provided?               | N/A  |
| N/A                                     | Landing Width (in)    | N/A   | N/A  | DWS Contrast?               | N/A  |
| N/A                                     | Landing Slope (%)     | N/A   | N/A  | DWS Length (in)             | N/A  |
| N/A                                     | Landing X Slope (%)   | N/A   | N/A  | DWS Full Width?             | N/A  |
| N/A                                     | Landing Curb? (Y/N)   | N/A   | N/A  | DWS Offset (in)             | N/A  |
| N/A                                     | Shared Landing?       | N/A   |      |                             |      |
| N/A                                     | Gutter Ponding?       | N/A   | N/A  | Gutter Slope (%)            | N/A  |
| N/A                                     | Gutter Lip Ht (in)    | N/A   | N/A  | Gutter X Slope (%)          | N/A  |
| N/A                                     | Painted X Walk1?      | No    | N/A  | Painted X Walk2?            | N/A  |
|                                         | X Walk 1 Direction    | To SW |      | X Walk 2 Direction          | N/A  |
|                                         | X Walk 1 Width (in)   | N/A   |      | X Walk 2 Width (in)         | N/A  |
|                                         | X Walk 1 Slope (%)    | 3.8   |      | X Walk 2 Slope (%)          | N/A  |
|                                         | X Walk 1 X Slope (%)  | 3.7   |      | X Walk 2 X Slope (%)        | N/A  |
| N/A                                     | Ramp inside XWalk1?   | N/A   | N/A  | Ramp inside XWalk2?         | N/A  |
|                                         | Road Slope (%)        | 3.7   |      | Clear Space?                | N/A  |
|                                         | Road X Slope (%)      | 3.8   | N/A  | Clear Space to XWalk (in)   | N/A  |
| N/A                                     | Any Obstructions?     | N/A   | N/A  | Storm Grate/Utility Hazard? | N/A  |
|                                         | Obstruction Type      |       |      | Storm Grate/Utility Type    |      |
|                                         |                       | N/A   |      |                             | N/A  |
|                                         |                       |       | Yes  | Surface Condition? (G/P)    | Good |
|                                         |                       |       | No   | Curb Slope (%)              | 17.3 |