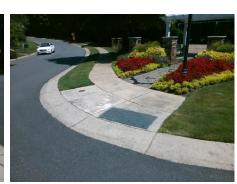

## **Access Compliance Report Public Rights-of-Way** (Curb Ramps)

Intersection ID: 27708 Main Street: BREM LN Cross Street: LEDERER\_AV Location: NE ADA ID: C4A509286620 Ramp Type: BlendTrans2 Initial Pass/Fail: Fail **Overall Compliance: No Severity Score:** 8.75

**Codes/Mitigation Info/Possible Solution** 

Street 1 Name Stop Condition-Street 1 Street 2 Name Stop Condition-Street 2 Remove & Replace Curb Ramp With **Two New Directional Ramps or** Equivalent.

Surveyor Notes:

N/A

PROW/ADA:

Not Found, R304.5.1

Total Cost:

3200.00

| Field Measurements/Component Compliance |                       |       |      |                             |      |
|-----------------------------------------|-----------------------|-------|------|-----------------------------|------|
| Compliance Description                  |                       | Data  | Comp | iance Description           | Data |
| N/A                                     | Ramp Length (in)      | 89.0  | Yes  | BlendTrans Slope (%)        | 2.5  |
| No                                      | Ramp Width (in)       | 43.0  | Yes  | BlendTrans XSlope (%)       | 0.5  |
| N/A                                     | Flare Type LT         | N/A   | N/A  | Flare Type RT               | N/A  |
| N/A                                     | Flare Slope LT (%)    | N/A   | N/A  | Flare Slope RT (%)          | N/A  |
| N/A                                     | Flare Traversable LT? | N/A   | N/A  | Flare Traversable RT?       | N/A  |
| N/A                                     | Landing Length (in)   | N/A   | N/A  | DWS Provided?               | N/A  |
| N/A                                     | Landing Width (in)    | N/A   | N/A  | DWS Contrast?               | N/A  |
| N/A                                     | Landing Slope (%)     | N/A   | N/A  | DWS Length (in)             | N/A  |
| N/A                                     | Landing X Slope (%)   | N/A   | N/A  | DWS Full Width?             | N/A  |
| N/A                                     | Landing Curb? (Y/N)   | N/A   | N/A  | DWS Offset (in)             | N/A  |
| N/A                                     | Shared Landing?       | N/A   |      |                             |      |
| N/A                                     | Gutter Ponding?       | N/A   | N/A  | Gutter Slope (%)            | N/A  |
| N/A                                     | Gutter Lip Ht (in)    | N/A   | N/A  | Gutter X Slope (%)          | N/A  |
| N/A                                     | Painted X Walk1?      | No    | N/A  | Painted X Walk2?            | N/A  |
|                                         | X Walk 1 Direction    | To SW |      | X Walk 2 Direction          | N/A  |
|                                         | X Walk 1 Width (in)   | N/A   |      | X Walk 2 Width (in)         | N/A  |
|                                         | X Walk 1 Slope (%)    | 3.8   |      | X Walk 2 Slope (%)          | N/A  |
|                                         | X Walk 1 X Slope (%)  | 3.7   |      | X Walk 2 X Slope (%)        | N/A  |
| N/A                                     | Ramp inside XWalk1?   | N/A   | N/A  | Ramp inside XWalk2?         | N/A  |
|                                         | Road Slope (%)        | 3.7   |      | Clear Space?                | N/A  |
|                                         | Road X Slope (%)      | 3.8   | N/A  | Clear Space to XWalk (in)   | N/A  |
| N/A                                     | Any Obstructions?     | N/A   | N/A  | Storm Grate/Utility Hazard? | N/A  |
|                                         | Obstruction Type      |       |      | Storm Grate/Utility Type    |      |
|                                         |                       | N/A   |      |                             | N/A  |
|                                         |                       |       | Yes  | Surface Condition? (G/P)    | Good |
|                                         |                       |       | No   | Curb Slope (%)              | 17.3 |