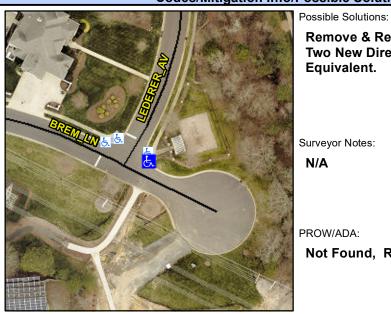

## **Access Compliance Report Public Rights-of-Way** (Curb Ramps)

Intersection ID: 27708 Main Street: BREM LN Cross Street: LEDERER\_AV Location: NE ADA ID: C4A509286620 Ramp Type: BlendTrans2 Initial Pass/Fail: Fail **Overall Compliance: No Severity Score:** 8.75

**Codes/Mitigation Info/Possible Solution** 

Street 1 Name Stop Condition-Street 1 Street 2 Name Stop Condition-Street 2 Remove & Replace Curb Ramp With **Two New Directional Ramps or** Equivalent.

Surveyor Notes: