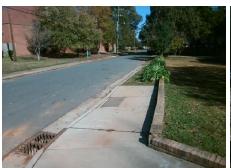

## Access Compliance Report Public Rights-of-Way (Curb Ramps)

Intersection ID: 9622Main Street:FAIRFIELD\_STCross Street:WASHINGTON\_AVLocation:NEADA ID: C4B2D92E2799Ramp Type:PerpInitial Pass/Fail:PassOverall Compliance:NoSeverity Score:10

**Codes/Mitigation Info/Possible Solution** 

Street 1 Name FAIRFIELD ST
Stop Condition-Street 2 StopSign
Street 2 Name N/A
Stop Condition-Street 1 N/A

| 1 033ibie Odiation                  |   |
|-------------------------------------|---|
| Possible Solutions:                 |   |
| Remove & Replace Entire Ramp.       | ı |
|                                     | • |
|                                     | ı |
|                                     |   |
|                                     |   |
| Surveyor Notes:                     | ļ |
| N/A                                 | ı |
|                                     | ı |
|                                     | ı |
| PROW/ADA:                           | , |
| Not Found, R304.2.1, R304.2.2-Perp, | , |
| R304.3.2-Para, R304.5.3, R305.2     | ı |
|                                     |   |
|                                     | ı |
|                                     |   |
|                                     |   |

Total Cost:

1850.00

| Field Measurements/Component Compliance |                       |        |      |                             |      |  |  |
|-----------------------------------------|-----------------------|--------|------|-----------------------------|------|--|--|
| Comp                                    | liance Description    | Data   | Comp | liance Description          | Data |  |  |
| N/A                                     | Ramp Length (in)      | 75.5   | Yes  | Ramp Slope (%)              | 6.2  |  |  |
| Yes                                     | Ramp Width (in)       | 48.0   | Yes  | Ramp XSlope (%)             | 0.6  |  |  |
| N/A                                     | Flare Type LT         | Sloped | N/A  | Flare Type RT               | N/A  |  |  |
| N/A                                     | Flare Slope LT (%)    | 6.6    | Yes  | Flare Slope RT (%)          | 5.3  |  |  |
| N/A                                     | Flare Traversable LT? | No     | N/A  | Flare Traversable RT?       | Yes  |  |  |
| No                                      | Landing Length (in)   | N/A    | Yes  | DWS Provided?               | Yes  |  |  |
| No                                      | Landing Width (in)    | N/A    | Yes  | DWS Contrast?               | Yes  |  |  |
| No                                      | Landing Slope (%)     | N/A    | Yes  | DWS Length (in)             | 24.0 |  |  |
| No                                      | Landing X Slope (%)   | N/A    | Yes  | DWS Full Width?             | Yes  |  |  |
| N/A                                     | Landing Curb? (Y/N)   | No     | No   | DWS Offset (in)             | 3.5  |  |  |
| N/A                                     | Shared Landing?       | No     |      |                             |      |  |  |
| Yes                                     | Gutter Ponding?       | No     | Yes  | Gutter Slope (%)            | 4.0  |  |  |
| Yes                                     | Gutter Lip Ht (in)    | 0.0    | Yes  | Gutter X Slope (%)          | 1.1  |  |  |
| N/A                                     | Painted X Walk1?      | No     | N/A  | Painted X Walk2?            | N/A  |  |  |
|                                         | X Walk 1 Direction    | To W   |      | X Walk 2 Direction          | N/A  |  |  |
| N/A                                     | X Walk 1 Width (in)   | N/A    | N/A  | X Walk 2 Width (in)         | N/A  |  |  |
|                                         | X Walk 1 Slope (%)    | 4.6    |      | X Walk 2 Slope (%)          | N/A  |  |  |
|                                         | X Walk 1 X Slope (%)  | 0.3    |      | X Walk 2 X Slope (%)        | N/A  |  |  |
| N/A                                     | Ramp inside XWalk1?   | N/A    | N/A  | Ramp inside XWalk2?         | N/A  |  |  |
|                                         | Road Slope (%)        | N/A    | N/A  | Clear Space?                | Yes  |  |  |
|                                         | Road X Slope (%)      | N/A    | N/A  | Clear Space to XWalk (in)   | N/A  |  |  |
| Yes                                     | Any Obstructions?     | No     | Yes  | Storm Grate/Utility Hazard? | No   |  |  |
|                                         | Obstruction Type      |        |      | Storm Grate/Utility Type    |      |  |  |
|                                         |                       | N/A    |      |                             | N/A  |  |  |
|                                         |                       |        | Yes  | Surface Condition? (G/P)    | Good |  |  |
|                                         |                       |        |      |                             |      |  |  |