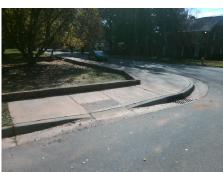

## Access Compliance Report Public Rights-of-Way (Curb Ramps)

Intersection ID: 9622Main Street:FAIRFIELD\_STCross Street:WASHINGTON\_AVLocation:NEADA ID: C4B2D92E2799Ramp Type:PerpInitial Pass/Fail:PassOverall Compliance:NoSeverity Score:10

**Codes/Mitigation Info/Possible Solution** 

Street 1 Name FAIRFIELD ST
Stop Condition-Street 2 StopSign
Street 2 Name N/A
Stop Condition-Street 1 N/A

| 1 033ibie Odiation                  |   |
|-------------------------------------|---|
| Possible Solutions:                 |   |
| Remove & Replace Entire Ramp.       | ı |
|                                     | • |
|                                     | ı |
|                                     |   |
|                                     |   |
| Surveyor Notes:                     | ļ |
| N/A                                 | ı |
|                                     | ı |
|                                     | ı |
| PROW/ADA:                           | , |
| Not Found, R304.2.1, R304.2.2-Perp, | , |
| R304.3.2-Para, R304.5.3, R305.2     | ı |
|                                     |   |
|                                     | ı |
|                                     |   |
|                                     |   |

Total Cost:

1850.00

| Field Measurements/Component Compliance |                       |        |      |                             |      |  |  |
|-----------------------------------------|-----------------------|--------|------|-----------------------------|------|--|--|
| Comp                                    | liance Description    | Data   | Comp | liance Description          | Data |  |  |
| N/A                                     | Ramp Length (in)      | 75.5   | Yes  | Ramp Slope (%)              | 6.2  |  |  |
| Yes                                     | Ramp Width (in)       | 48.0   | Yes  | Ramp XSlope (%)             | 0.6  |  |  |
| N/A                                     | Flare Type LT         | Sloped | N/A  | Flare Type RT               | N/A  |  |  |
| N/A                                     | Flare Slope LT (%)    | 6.6    | Yes  | Flare Slope RT (%)          | 5.3  |  |  |
| N/A                                     | Flare Traversable LT? | No     | N/A  | Flare Traversable RT?       | Yes  |  |  |
| No                                      | Landing Length (in)   | N/A    | Yes  | DWS Provided?               | Yes  |  |  |
| No                                      | Landing Width (in)    | N/A    | Yes  | DWS Contrast?               | Yes  |  |  |
| No                                      | Landing Slope (%)     | N/A    | Yes  | DWS Length (in)             | 24.0 |  |  |
| No                                      | Landing X Slope (%)   | N/A    | Yes  | DWS Full Width?             | Yes  |  |  |
| N/A                                     | Landing Curb? (Y/N)   | No     | No   | DWS Offset (in)             | 3.5  |  |  |
| N/A                                     | Shared Landing?       | No     |      |                             |      |  |  |
| Yes                                     | Gutter Ponding?       | No     | Yes  | Gutter Slope (%)            | 4.0  |  |  |
| Yes                                     | Gutter Lip Ht (in)    | 0.0    | Yes  | Gutter X Slope (%)          | 1.1  |  |  |
| N/A                                     | Painted X Walk1?      | No     | N/A  | Painted X Walk2?            | N/A  |  |  |
|                                         | X Walk 1 Direction    | To W   |      | X Walk 2 Direction          | N/A  |  |  |
| N/A                                     | X Walk 1 Width (in)   | N/A    | N/A  | X Walk 2 Width (in)         | N/A  |  |  |
|                                         | X Walk 1 Slope (%)    | 4.6    |      | X Walk 2 Slope (%)          | N/A  |  |  |
|                                         | X Walk 1 X Slope (%)  | 0.3    |      | X Walk 2 X Slope (%)        | N/A  |  |  |
| N/A                                     | Ramp inside XWalk1?   | N/A    | N/A  | Ramp inside XWalk2?         | N/A  |  |  |
|                                         | Road Slope (%)        | N/A    | N/A  | Clear Space?                | Yes  |  |  |
|                                         | Road X Slope (%)      | N/A    | N/A  | Clear Space to XWalk (in)   | N/A  |  |  |
| Yes                                     | Any Obstructions?     | No     | Yes  | Storm Grate/Utility Hazard? | No   |  |  |
|                                         | Obstruction Type      |        |      | Storm Grate/Utility Type    |      |  |  |
|                                         |                       | N/A    |      |                             | N/A  |  |  |
|                                         |                       |        | Yes  | Surface Condition? (G/P)    | Good |  |  |
|                                         |                       |        |      |                             |      |  |  |