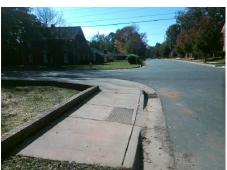

## Access Compliance Report Public Rights-of-Way (Curb Ramps)

Intersection ID: 9622Main Street:FAIRFIELD\_STCross Street:WASHINGTON\_AVLocation:NEADA ID: C4B2D92E2799Ramp Type:PerpInitial Pass/Fail:PassOverall Compliance:NoSeverity Score:10

**Codes/Mitigation Info/Possible Solution** 

Street 1 Name FAIRFIELD ST
Stop Condition-Street 2 StopSign
Street 2 Name N/A
Stop Condition-Street 1 N/A

| 1 033ibie Odiation                  |   |
|-------------------------------------|---|
| Possible Solutions:                 |   |
| Remove & Replace Entire Ramp.       | ı |
|                                     | • |
|                                     | ı |
|                                     |   |
|                                     |   |
| Surveyor Notes:                     | ļ |
| N/A                                 | ı |
|                                     | ı |
|                                     | ı |
| PROW/ADA:                           | , |
| Not Found, R304.2.1, R304.2.2-Perp, | , |
| R304.3.2-Para, R304.5.3, R305.2     | ı |
|                                     |   |
|                                     | ı |
|                                     |   |
|                                     |   |

Total Cost:

1850.00

| Field Measurements/Component Compliance |                       |        |      |                             |      |  |  |
|-----------------------------------------|-----------------------|--------|------|-----------------------------|------|--|--|
| Comp                                    | liance Description    | Data   | Comp | liance Description          | Data |  |  |
| N/A                                     | Ramp Length (in)      | 75.5   | Yes  | Ramp Slope (%)              | 6.2  |  |  |
| Yes                                     | Ramp Width (in)       | 48.0   | Yes  | Ramp XSlope (%)             | 0.6  |  |  |
| N/A                                     | Flare Type LT         | Sloped | N/A  | Flare Type RT               | N/A  |  |  |
| N/A                                     | Flare Slope LT (%)    | 6.6    | Yes  | Flare Slope RT (%)          | 5.3  |  |  |
| N/A                                     | Flare Traversable LT? | No     | N/A  | Flare Traversable RT?       | Yes  |  |  |
| No                                      | Landing Length (in)   | N/A    | Yes  | DWS Provided?               | Yes  |  |  |
| No                                      | Landing Width (in)    | N/A    | Yes  | DWS Contrast?               | Yes  |  |  |
| No                                      | Landing Slope (%)     | N/A    | Yes  | DWS Length (in)             | 24.0 |  |  |
| No                                      | Landing X Slope (%)   | N/A    | Yes  | DWS Full Width?             | Yes  |  |  |
| N/A                                     | Landing Curb? (Y/N)   | No     | No   | DWS Offset (in)             | 3.5  |  |  |
| N/A                                     | Shared Landing?       | No     |      |                             |      |  |  |
| Yes                                     | Gutter Ponding?       | No     | Yes  | Gutter Slope (%)            | 4.0  |  |  |
| Yes                                     | Gutter Lip Ht (in)    | 0.0    | Yes  | Gutter X Slope (%)          | 1.1  |  |  |
| N/A                                     | Painted X Walk1?      | No     | N/A  | Painted X Walk2?            | N/A  |  |  |
|                                         | X Walk 1 Direction    | To W   |      | X Walk 2 Direction          | N/A  |  |  |
| N/A                                     | X Walk 1 Width (in)   | N/A    | N/A  | X Walk 2 Width (in)         | N/A  |  |  |
|                                         | X Walk 1 Slope (%)    | 4.6    |      | X Walk 2 Slope (%)          | N/A  |  |  |
|                                         | X Walk 1 X Slope (%)  | 0.3    |      | X Walk 2 X Slope (%)        | N/A  |  |  |
| N/A                                     | Ramp inside XWalk1?   | N/A    | N/A  | Ramp inside XWalk2?         | N/A  |  |  |
|                                         | Road Slope (%)        | N/A    | N/A  | Clear Space?                | Yes  |  |  |
|                                         | Road X Slope (%)      | N/A    | N/A  | Clear Space to XWalk (in)   | N/A  |  |  |
| Yes                                     | Any Obstructions?     | No     | Yes  | Storm Grate/Utility Hazard? | No   |  |  |
|                                         | Obstruction Type      |        |      | Storm Grate/Utility Type    |      |  |  |
|                                         |                       | N/A    |      |                             | N/A  |  |  |
|                                         |                       |        | Yes  | Surface Condition? (G/P)    | Good |  |  |
|                                         |                       |        |      |                             |      |  |  |