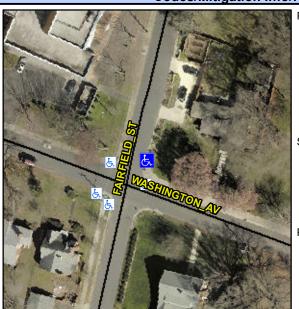

## Access Compliance Report Public Rights-of-Way (Curb Ramps)

Intersection ID: 9622Main Street:FAIRFIELD\_STCross Street:WASHINGTON\_AVLocation:NEADA ID: C4B2D92E2799Ramp Type:PerpInitial Pass/Fail:PassOverall Compliance:NoSeverity Score:10