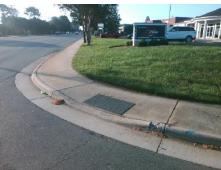

## **Access Compliance Report Public Rights-of-Way** (Curb Ramps)

Intersection ID: 21080 Main Street: MONROE\_RD Cross Street: ORCHARD LAKE DR Location: SW ADA ID: C4B8B9D07158 Ramp Type: PerpDiag Initial Pass/Fail: Fail **Overall Compliance: No** Severity Score: 13.75

N/A

Surveyor Notes:

Possible Solutions:

PROW/ADA:

Total Cost:

Not Found, R304.2.2, R304.5.3

3200.00

| Field Measurements/Component Compliance |                       |      |      |                             |       |
|-----------------------------------------|-----------------------|------|------|-----------------------------|-------|
| Compliance Description                  |                       | Data | Comp | liance Description          | Data  |
| N/A                                     | Ramp Length (in)      | 60.0 | No   | Ramp Slope (%)              | 10.1  |
| Yes                                     | Ramp Width (in)       | 48.0 | No   | Ramp XSlope (%)             | 2.8   |
| N/A                                     | Flare Type LT         | N/A  | N/A  | Flare Type RT               | N/A   |
| N/A                                     | Flare Slope LT (%)    | N/A  | N/A  | Flare Slope RT (%)          | N/A   |
| N/A                                     | Flare Traversable LT? | N/A  | N/A  | Flare Traversable RT?       | N/A   |
| N/A                                     | Landing Length (in)   | N/A  | N/A  | DWS Provided?               | N/A   |
| N/A                                     | Landing Width (in)    | N/A  | N/A  | DWS Contrast?               | N/A   |
| N/A                                     | Landing Slope (%)     | N/A  | N/A  | DWS Length (in)             | N/A   |
| N/A                                     | Landing X Slope (%)   | N/A  | N/A  | DWS Full Width?             | N/A   |
| N/A                                     | Landing Curb? (Y/N)   | N/A  | N/A  | DWS Offset (in)             | N/A   |
| N/A                                     | Shared Landing?       | N/A  |      |                             |       |
| N/A                                     | Gutter Ponding?       | N/A  | N/A  | Gutter Slope (%)            | N/A   |
| N/A                                     | Gutter Lip Ht (in)    | 1.0  | N/A  | Gutter X Slope (%)          | N/A   |
| N/A                                     | Painted X Walk1?      | No   | N/A  | Painted X Walk2?            | No    |
|                                         | X Walk 1 Direction    | To E |      | X Walk 2 Direction          | To NW |
| N/A                                     | X Walk 1 Width (in)   | N/A  | N/A  | X Walk 2 Width (in)         | N/A   |
|                                         | X Walk 1 Slope (%)    | 0.6  |      | X Walk 2 Slope (%)          | 2.4   |
|                                         | X Walk 1 X Slope (%)  | 2.0  |      | X Walk 2 X Slope (%)        | 0.3   |
| N/A                                     | Ramp inside XWalk1?   | N/A  | N/A  | Ramp inside XWalk2?         | N/A   |
|                                         | Road Slope (%)        | 1.3  | N/A  | Clear Space?                | N/A   |
|                                         | Road X Slope (%)      | 0.9  | N/A  | Clear Space to XWalk (in)   | N/A   |
| N/A                                     | Any Obstructions?     | N/A  | N/A  | Storm Grate/Utility Hazard? | N/A   |
|                                         | Obstruction Type      |      |      | Storm Grate/Utility Type    |       |
|                                         |                       | N/A  |      |                             | N/A   |
|                                         |                       |      | Yes  | Surface Condition? (G/P)    | Good  |