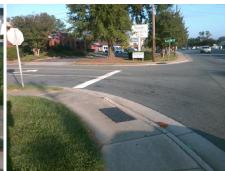

## **Access Compliance Report Public Rights-of-Way** (Curb Ramps)

Intersection ID: 21080 Main Street: MONROE\_RD Cross Street: ORCHARD LAKE DR Location: SW ADA ID: C4B8B9D07158 Ramp Type: PerpDiag Initial Pass/Fail: Fail **Overall Compliance: No** Severity Score: 13.75

N/A

Surveyor Notes:

Possible Solutions:

PROW/ADA:

Total Cost:

Not Found, R304.2.2, R304.5.3

3200.00

| Field Measurements/Component Compliance |                       |      |      |                             |       |
|-----------------------------------------|-----------------------|------|------|-----------------------------|-------|
| Compliance Description                  |                       | Data | Comp | liance Description          | Data  |
| N/A                                     | Ramp Length (in)      | 60.0 | No   | Ramp Slope (%)              | 10.1  |
| Yes                                     | Ramp Width (in)       | 48.0 | No   | Ramp XSlope (%)             | 2.8   |
| N/A                                     | Flare Type LT         | N/A  | N/A  | Flare Type RT               | N/A   |
| N/A                                     | Flare Slope LT (%)    | N/A  | N/A  | Flare Slope RT (%)          | N/A   |
| N/A                                     | Flare Traversable LT? | N/A  | N/A  | Flare Traversable RT?       | N/A   |
| N/A                                     | Landing Length (in)   | N/A  | N/A  | DWS Provided?               | N/A   |
| N/A                                     | Landing Width (in)    | N/A  | N/A  | DWS Contrast?               | N/A   |
| N/A                                     | Landing Slope (%)     | N/A  | N/A  | DWS Length (in)             | N/A   |
| N/A                                     | Landing X Slope (%)   | N/A  | N/A  | DWS Full Width?             | N/A   |
| N/A                                     | Landing Curb? (Y/N)   | N/A  | N/A  | DWS Offset (in)             | N/A   |
| N/A                                     | Shared Landing?       | N/A  |      |                             |       |
| N/A                                     | Gutter Ponding?       | N/A  | N/A  | Gutter Slope (%)            | N/A   |
| N/A                                     | Gutter Lip Ht (in)    | 1.0  | N/A  | Gutter X Slope (%)          | N/A   |
| N/A                                     | Painted X Walk1?      | No   | N/A  | Painted X Walk2?            | No    |
|                                         | X Walk 1 Direction    | To E |      | X Walk 2 Direction          | To NW |
| N/A                                     | X Walk 1 Width (in)   | N/A  | N/A  | X Walk 2 Width (in)         | N/A   |
|                                         | X Walk 1 Slope (%)    | 0.6  |      | X Walk 2 Slope (%)          | 2.4   |
|                                         | X Walk 1 X Slope (%)  | 2.0  |      | X Walk 2 X Slope (%)        | 0.3   |
| N/A                                     | Ramp inside XWalk1?   | N/A  | N/A  | Ramp inside XWalk2?         | N/A   |
|                                         | Road Slope (%)        | 1.3  | N/A  | Clear Space?                | N/A   |
|                                         | Road X Slope (%)      | 0.9  | N/A  | Clear Space to XWalk (in)   | N/A   |
| N/A                                     | Any Obstructions?     | N/A  | N/A  | Storm Grate/Utility Hazard? | N/A   |
|                                         | Obstruction Type      |      |      | Storm Grate/Utility Type    |       |
|                                         |                       | N/A  |      |                             | N/A   |
|                                         |                       |      | Yes  | Surface Condition? (G/P)    | Good  |