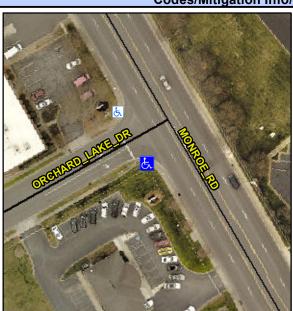

## **Access Compliance Report Public Rights-of-Way** (Curb Ramps)

Intersection ID: 21080 Main Street: MONROE\_RD Cross Street: ORCHARD LAKE DR Location: SW ADA ID: C4B8B9D07158 Ramp Type: PerpDiag Initial Pass/Fail: Fail **Overall Compliance: No** Severity Score: 13.75

**Codes/Mitigation Info/Possible Solution** 

Street 1 Name Stop Condition-Street 2 Street 2 Name Stop Condition-Street 1

MONROE RD None ORCHARD LAKE DR StopSign Remove & Replace Curb Ramp With **Two New Directional Ramps or** Equivalent.