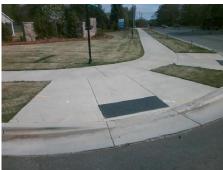

## Field Measurements/Component Compliance

Street 1 Name

COLLINGHAM DR

Stop Condition-Street 2

StopSign

Street 2 Name

N/A

Stop Condition-Street 1

N/A

Possible Solutions:

Remove & Replace Entire Ramp.

N

N

Surveyor Notes:

N/A

PROW/ADA:

R304.2.2, R304.5.3

Total Cost: \$ 1850.00

| Field Measurements/Component Compliance |                       |       |                        |                             |      |
|-----------------------------------------|-----------------------|-------|------------------------|-----------------------------|------|
| Compliance Description                  |                       | Data  | Compliance Description |                             | Data |
| N/A                                     | Ramp Length (in)      | 97.0  | No                     | Ramp Slope (%)              | 10.0 |
| Yes                                     | Ramp Width (in)       | 52.0  | No                     | Ramp XSlope (%)             | 3.6  |
| N/A                                     | Flare Type LT         | N/A   | N/A                    | Flare Type RT               | N/A  |
| N/A                                     | Flare Slope LT (%)    | N/A   | N/A                    | Flare Slope RT (%)          | N/A  |
| N/A                                     | Flare Traversable LT? | N/A   | N/A                    | Flare Traversable RT?       | N/A  |
| N/A                                     | Landing Length (in)   | N/A   | N/A                    | DWS Provided?               | N/A  |
| N/A                                     | Landing Width (in)    | N/A   | N/A                    | DWS Contrast?               | N/A  |
| N/A                                     | Landing Slope (%)     | N/A   | N/A                    | DWS Length (in)             | N/A  |
| N/A                                     | Landing X Slope (%)   | N/A   | N/A                    | DWS Full Width?             | N/A  |
| N/A                                     | Landing Curb? (Y/N)   | N/A   | N/A                    | DWS Offset (in)             | N/A  |
| N/A                                     | Shared Landing?       | N/A   |                        |                             |      |
| N/A                                     | Gutter Ponding?       | N/A   | N/A                    | Gutter Slope (%)            | N/A  |
| N/A                                     | Gutter Lip Ht (in)    | 1.5   | N/A                    | Gutter X Slope (%)          | N/A  |
| N/A                                     | Painted X Walk1?      | No    | N/A                    | Painted X Walk2?            | N/A  |
|                                         | X Walk 1 Direction    | To SW |                        | X Walk 2 Direction          | N/A  |
| N/A                                     | X Walk 1 Width (in)   | N/A   | N/A                    | X Walk 2 Width (in)         | N/A  |
|                                         | X Walk 1 Slope (%)    | 0.8   |                        | X Walk 2 Slope (%)          | N/A  |
|                                         | X Walk 1 X Slope (%)  | 0.3   |                        | X Walk 2 X Slope (%)        | N/A  |
| N/A                                     | Ramp inside XWalk1?   | N/A   | N/A                    | Ramp inside XWalk2?         | N/A  |
|                                         | Road Slope (%)        | N/A   | N/A                    | Clear Space?                | N/A  |
|                                         | Road X Slope (%)      | N/A   | N/A                    | Clear Space to XWalk (in)   | N/A  |
| N/A                                     | Any Obstructions?     | N/A   | N/A                    | Storm Grate/Utility Hazard? | N/A  |
|                                         | Obstruction Type      |       |                        | Storm Grate/Utility Type    |      |
|                                         |                       | N/A   |                        |                             | N/A  |
|                                         |                       |       | Yes                    | Surface Condition? (G/P)    | Good |
| All I                                   |                       |       |                        |                             |      |