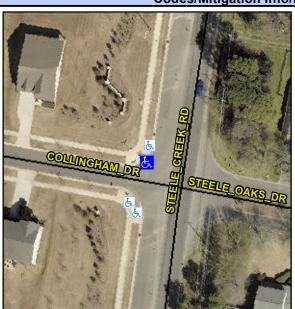

## Access Compliance Report Public Rights-of-Way (Curb Ramps)

Intersection ID: 54468 Main Street: COLLINGHAM\_DR Cross Street: STEELE\_CREEK\_RD Location: NW

ADA ID: C4C9721E31FD Ramp Type: Perp Initial Pass/Fail: Fail Overall Compliance: No Severity Score: 13.75