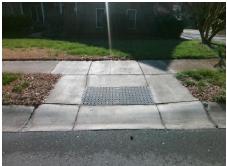

Total Cost: \$ 2600.00

| Field Measurements/Component Compliance |                       |        |            |       |                         |      |  |  |
|-----------------------------------------|-----------------------|--------|------------|-------|-------------------------|------|--|--|
| Compliance Description                  |                       | Data   | Compliance |       | Description             | Data |  |  |
| N/A                                     | Ramp Length (in)      | 47.5   | Yes        | Ram   | Slope (%)               | 7.3  |  |  |
| Yes                                     | Ramp Width (in)       | 48.0   | Yes        | Ram   | XSlope (%)              | 4.1  |  |  |
| N/A                                     | Flare Type LT         | Sloped | N/A        | Flare | Type RT                 | N/A  |  |  |
| N/A                                     | Flare Slope LT (%)    | 4.8    | No         | Flare | Slope RT (%)            | 11.8 |  |  |
| N/A                                     | Flare Traversable LT? | Yes    | N/A        | Flare | Traversable RT?         | Yes  |  |  |
| Yes                                     | Landing Length (in)   | 48.0   | Yes        | DWS   | Provided?               | Yes  |  |  |
| Yes                                     | Landing Width (in)    | 48.0   | Yes        | DWS   | Contrast?               | Yes  |  |  |
| Yes                                     | Landing Slope (%)     | 1.1    | Yes        | DWS   | Length (in)             | 24.0 |  |  |
| Yes                                     | Landing X Slope (%)   | 4.4    | Yes        | DWS   | Full Width?             | Yes  |  |  |
| N/A                                     | Landing Curb? (Y/N)   | No     | Yes        | DWS   | Offset (in)             | 0.0  |  |  |
| N/A                                     | Shared Landing?       | No     |            |       |                         |      |  |  |
| Yes                                     | Gutter Ponding?       | No     | No         | Gutte | er Slope (%)            | 6.4  |  |  |
| Yes                                     | Gutter Lip Ht (in)    | 0.0    | No         | Gutte | er X Slope (%)          | 5.4  |  |  |
| N/A                                     | Painted X Walk1?      | No     | N/A        | Paint | ed X Walk2?             | N/A  |  |  |
|                                         | X Walk 1 Direction    | To NW  |            | X Wa  | lk 2 Direction          | N/A  |  |  |
| N/A                                     | X Walk 1 Width (in)   | N/A    | N/A        | X Wa  | lk 2 Width (in)         | N/A  |  |  |
|                                         | X Walk 1 Slope (%)    | 3.5    |            | X Wa  | lk 2 Slope (%)          | N/A  |  |  |
|                                         | X Walk 1 X Slope (%)  | 4.5    |            | X Wa  | lk 2 X Slope (%)        | N/A  |  |  |
| N/A                                     | Ramp inside XWalk1?   | N/A    | N/A        | Ram   | o inside XWalk2?        | N/A  |  |  |
|                                         | Road Slope (%)        | N/A    | N/A        | Clear | Space?                  | Yes  |  |  |
|                                         | Road X Slope (%)      | N/A    | N/A        | Clear | Space to XWalk (in)     | N/A  |  |  |
| Yes                                     | Any Obstructions?     | No     | Yes        | Storn | n Grate/Utility Hazard? | No   |  |  |
|                                         | Obstruction Type      |        |            | Storn | n Grate/Utility Type    |      |  |  |
|                                         |                       | N/A    |            |       |                         | N/A  |  |  |

Surface Condition? (G/P)

Good