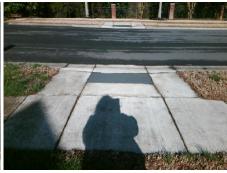

Total Cost: \$ 2600.00

| Field Measurements/Component Compliance |                       |        |            |       |                         |      |  |  |
|-----------------------------------------|-----------------------|--------|------------|-------|-------------------------|------|--|--|
| Compliance Description                  |                       | Data   | Compliance |       | Description             | Data |  |  |
| N/A                                     | Ramp Length (in)      | 47.5   | Yes        | Ram   | Slope (%)               | 7.3  |  |  |
| Yes                                     | Ramp Width (in)       | 48.0   | Yes        | Ram   | XSlope (%)              | 4.1  |  |  |
| N/A                                     | Flare Type LT         | Sloped | N/A        | Flare | Type RT                 | N/A  |  |  |
| N/A                                     | Flare Slope LT (%)    | 4.8    | No         | Flare | Slope RT (%)            | 11.8 |  |  |
| N/A                                     | Flare Traversable LT? | Yes    | N/A        | Flare | Traversable RT?         | Yes  |  |  |
| Yes                                     | Landing Length (in)   | 48.0   | Yes        | DWS   | Provided?               | Yes  |  |  |
| Yes                                     | Landing Width (in)    | 48.0   | Yes        | DWS   | Contrast?               | Yes  |  |  |
| Yes                                     | Landing Slope (%)     | 1.1    | Yes        | DWS   | Length (in)             | 24.0 |  |  |
| Yes                                     | Landing X Slope (%)   | 4.4    | Yes        | DWS   | Full Width?             | Yes  |  |  |
| N/A                                     | Landing Curb? (Y/N)   | No     | Yes        | DWS   | Offset (in)             | 0.0  |  |  |
| N/A                                     | Shared Landing?       | No     |            |       |                         |      |  |  |
| Yes                                     | Gutter Ponding?       | No     | No         | Gutte | er Slope (%)            | 6.4  |  |  |
| Yes                                     | Gutter Lip Ht (in)    | 0.0    | No         | Gutte | er X Slope (%)          | 5.4  |  |  |
| N/A                                     | Painted X Walk1?      | No     | N/A        | Paint | ed X Walk2?             | N/A  |  |  |
|                                         | X Walk 1 Direction    | To NW  |            | X Wa  | lk 2 Direction          | N/A  |  |  |
| N/A                                     | X Walk 1 Width (in)   | N/A    | N/A        | X Wa  | lk 2 Width (in)         | N/A  |  |  |
|                                         | X Walk 1 Slope (%)    | 3.5    |            | X Wa  | lk 2 Slope (%)          | N/A  |  |  |
|                                         | X Walk 1 X Slope (%)  | 4.5    |            | X Wa  | lk 2 X Slope (%)        | N/A  |  |  |
| N/A                                     | Ramp inside XWalk1?   | N/A    | N/A        | Ram   | o inside XWalk2?        | N/A  |  |  |
|                                         | Road Slope (%)        | N/A    | N/A        | Clear | Space?                  | Yes  |  |  |
|                                         | Road X Slope (%)      | N/A    | N/A        | Clear | Space to XWalk (in)     | N/A  |  |  |
| Yes                                     | Any Obstructions?     | No     | Yes        | Storn | n Grate/Utility Hazard? | No   |  |  |
|                                         | Obstruction Type      |        |            | Storn | n Grate/Utility Type    |      |  |  |
|                                         |                       | N/A    |            |       |                         | N/A  |  |  |

Surface Condition? (G/P)

Good