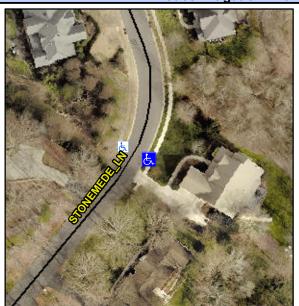

## Access Compliance Report Public Rights-of-Way (Curb Ramps)

Intersection ID: 10038956 Main Street: STONEMEDE\_LN Cross Street: N/A Location: E

ADA ID: C4CA3235F6AE Ramp Type: Perp Initial Pass/Fail: Pass Overall Compliance: No Severity Score: 7.75