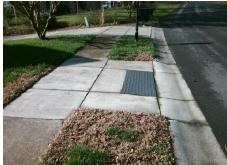

Total Cost: \$ 2600.00

| Field Measurements/Component Compliance |                       |        |            |       |                         |      |  |  |
|-----------------------------------------|-----------------------|--------|------------|-------|-------------------------|------|--|--|
| Compliance Description                  |                       | Data   | Compliance |       | Description             | Data |  |  |
| N/A                                     | Ramp Length (in)      | 47.5   | Yes        | Ram   | Slope (%)               | 7.3  |  |  |
| Yes                                     | Ramp Width (in)       | 48.0   | Yes        | Ram   | XSlope (%)              | 4.1  |  |  |
| N/A                                     | Flare Type LT         | Sloped | N/A        | Flare | Type RT                 | N/A  |  |  |
| N/A                                     | Flare Slope LT (%)    | 4.8    | No         | Flare | Slope RT (%)            | 11.8 |  |  |
| N/A                                     | Flare Traversable LT? | Yes    | N/A        | Flare | Traversable RT?         | Yes  |  |  |
| Yes                                     | Landing Length (in)   | 48.0   | Yes        | DWS   | Provided?               | Yes  |  |  |
| Yes                                     | Landing Width (in)    | 48.0   | Yes        | DWS   | Contrast?               | Yes  |  |  |
| Yes                                     | Landing Slope (%)     | 1.1    | Yes        | DWS   | Length (in)             | 24.0 |  |  |
| Yes                                     | Landing X Slope (%)   | 4.4    | Yes        | DWS   | Full Width?             | Yes  |  |  |
| N/A                                     | Landing Curb? (Y/N)   | No     | Yes        | DWS   | Offset (in)             | 0.0  |  |  |
| N/A                                     | Shared Landing?       | No     |            |       |                         |      |  |  |
| Yes                                     | Gutter Ponding?       | No     | No         | Gutte | er Slope (%)            | 6.4  |  |  |
| Yes                                     | Gutter Lip Ht (in)    | 0.0    | No         | Gutte | er X Slope (%)          | 5.4  |  |  |
| N/A                                     | Painted X Walk1?      | No     | N/A        | Paint | ed X Walk2?             | N/A  |  |  |
|                                         | X Walk 1 Direction    | To NW  |            | X Wa  | lk 2 Direction          | N/A  |  |  |
| N/A                                     | X Walk 1 Width (in)   | N/A    | N/A        | X Wa  | lk 2 Width (in)         | N/A  |  |  |
|                                         | X Walk 1 Slope (%)    | 3.5    |            | X Wa  | lk 2 Slope (%)          | N/A  |  |  |
|                                         | X Walk 1 X Slope (%)  | 4.5    |            | X Wa  | lk 2 X Slope (%)        | N/A  |  |  |
| N/A                                     | Ramp inside XWalk1?   | N/A    | N/A        | Ram   | o inside XWalk2?        | N/A  |  |  |
|                                         | Road Slope (%)        | N/A    | N/A        | Clear | Space?                  | Yes  |  |  |
|                                         | Road X Slope (%)      | N/A    | N/A        | Clear | Space to XWalk (in)     | N/A  |  |  |
| Yes                                     | Any Obstructions?     | No     | Yes        | Storn | n Grate/Utility Hazard? | No   |  |  |
|                                         | Obstruction Type      |        |            | Storn | n Grate/Utility Type    |      |  |  |
|                                         |                       | N/A    |            |       |                         | N/A  |  |  |

Surface Condition? (G/P)

Good