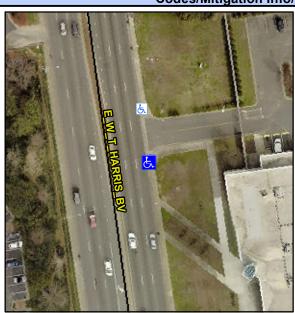

## Access Compliance Report Public Rights-of-Way (Curb Ramps)

Intersection ID: N/A Main Street: E\_W\_T\_HARRIS\_BV Cross Street: N/A Location: SE

ADA ID: C4CAA79757B2 Ramp Type: PerpDiag Initial Pass/Fail: Fail Overall Compliance: No Severity Score: 12.5

## Field Measurements/Component Compliance

Street 1 Name
Stop Condition-Street 2
Street 2 Name
Stop Condition-Street 1

ENTRANCE StopSign E W T HARRIS BV None Possible Solutions:

Remove & Replace Curb Ramp With Two New Directional Ramps or Equivalent.