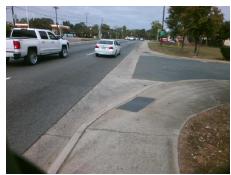

## Field Measurements/Component Compliance

Street 1 Name
Stop Condition-Street 2
Street 2 Name
Stop Condition-Street 1

ENTRANCE StopSign E W T HARRIS BV None Possible Solutions:

Remove & Replace Curb Ramp With Two New Directional Ramps or Equivalent.

Surveyor Notes:

N/A

PROW/ADA:

R304.2.2

Total Cost: \$ 3200.00

| Fleid Measurements/Component Compilance |                       |      |                        |                             |      |
|-----------------------------------------|-----------------------|------|------------------------|-----------------------------|------|
| Compliance Description                  |                       | Data | Compliance Description |                             | Data |
| N/A                                     | Ramp Length (in)      | 71.0 | No                     | Ramp Slope (%)              | 9.4  |
| Yes                                     | Ramp Width (in)       | 54.0 | Yes                    | Ramp XSlope (%)             | 1.8  |
| N/A                                     | Flare Type LT         | N/A  | N/A                    | Flare Type RT               | N/A  |
| N/A                                     | Flare Slope LT (%)    | N/A  | N/A                    | Flare Slope RT (%)          | N/A  |
| N/A                                     | Flare Traversable LT? | N/A  | N/A                    | Flare Traversable RT?       | N/A  |
| N/A                                     | Landing Length (in)   | N/A  | N/A                    | DWS Provided?               | N/A  |
| N/A                                     | Landing Width (in)    | N/A  | N/A                    | DWS Contrast?               | N/A  |
| N/A                                     | Landing Slope (%)     | N/A  | N/A                    | DWS Length (in)             | N/A  |
| N/A                                     | Landing X Slope (%)   | N/A  | N/A                    | DWS Full Width?             | N/A  |
| N/A                                     | Landing Curb? (Y/N)   | N/A  | N/A                    | DWS Offset (in)             | N/A  |
| N/A                                     | Shared Landing?       | N/A  |                        |                             |      |
| N/A                                     | Gutter Ponding?       | N/A  | N/A                    | Gutter Slope (%)            | N/A  |
| N/A                                     | Gutter Lip Ht (in)    | N/A  | N/A                    | Gutter X Slope (%)          | N/A  |
| N/A                                     | Painted X Walk1?      | No   | N/A                    | Painted X Walk2?            | No   |
|                                         | X Walk 1 Direction    | To N |                        | X Walk 2 Direction          | To W |
| N/A                                     | X Walk 1 Width (in)   | N/A  | N/A                    | X Walk 2 Width (in)         | N/A  |
|                                         | X Walk 1 Slope (%)    | 3.0  |                        | X Walk 2 Slope (%)          | 1.2  |
|                                         | X Walk 1 X Slope (%)  | 1.9  |                        | X Walk 2 X Slope (%)        | 0.9  |
| N/A                                     | Ramp inside XWalk1?   | N/A  | N/A                    | Ramp inside XWalk2?         | N/A  |
|                                         | Road Slope (%)        | 0.4  | N/A                    | Clear Space?                | N/A  |
|                                         | Road X Slope (%)      | 1.3  | N/A                    | Clear Space to XWalk (in)   | N/A  |
| N/A                                     | Any Obstructions?     | N/A  | N/A                    | Storm Grate/Utility Hazard? | N/A  |
|                                         | Obstruction Type      |      |                        | Storm Grate/Utility Type    |      |
|                                         |                       | N/A  |                        |                             | N/A  |
|                                         |                       |      | Yes                    | Surface Condition? (G/P)    | Good |
|                                         |                       |      |                        |                             |      |