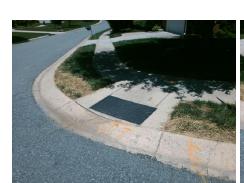

## Access Compliance Report Public Rights-of-Way (Curb Ramps)

Data

7.1

2.7

N/A

Good

Intersection ID: 4086Main Street: CLAYBROOKE\_DRCross Street: SANRIDGE\_WIND\_LNLocation:NEADA ID: C4CD63DAA924Ramp Type: PerpInitial Pass/Fail: FailOverall Compliance: NoSeverity Score:10

N/A

N/A

N/A

Street 1 Name
SANRIDGE WIND LN
Stop Condition-Street 2
StopSign
Street 2 Name
N/A
Stop Condition-Street 1
N/A

Remove & Replace Entire Ramp.

Surveyor Notes:
N/A

PROW/ADA:
Not Found, R304.5.1, R304.5.3