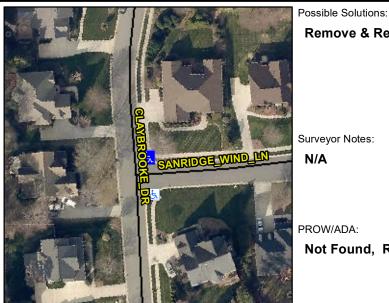

## Access Compliance Report Public Rights-of-Way (Curb Ramps)

Data

7.1

2.7

N/A

Good

Intersection ID: 4086Main Street: CLAYBROOKE\_DRCross Street: SANRIDGE\_WIND\_LNLocation:NEADA ID: C4CD63DAA924Ramp Type: PerpInitial Pass/Fail: FailOverall Compliance: NoSeverity Score:10

N/A

N/A

N/A

Street 1 Name
SANRIDGE WIND LN
Stop Condition-Street 2
StopSign
Street 2 Name
N/A
Stop Condition-Street 1
N/A

Remove & Replace Entire Ramp.

Surveyor Notes:
N/A

PROW/ADA:
Not Found, R304.5.1, R304.5.3