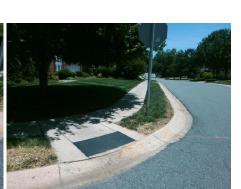

## Access Compliance Report Public Rights-of-Way (Curb Ramps)

Data

7.1

2.7

N/A

Good

Intersection ID: 4086Main Street: CLAYBROOKE\_DRCross Street: SANRIDGE\_WIND\_LNLocation:NEADA ID: C4CD63DAA924Ramp Type: PerpInitial Pass/Fail: FailOverall Compliance: NoSeverity Score:10

N/A

N/A

N/A

Street 1 Name
SANRIDGE WIND LN
Stop Condition-Street 2
StopSign
Street 2 Name
N/A
Stop Condition-Street 1
N/A

Remove & Replace Entire Ramp.

Surveyor Notes:
N/A

PROW/ADA:
Not Found, R304.5.1, R304.5.3