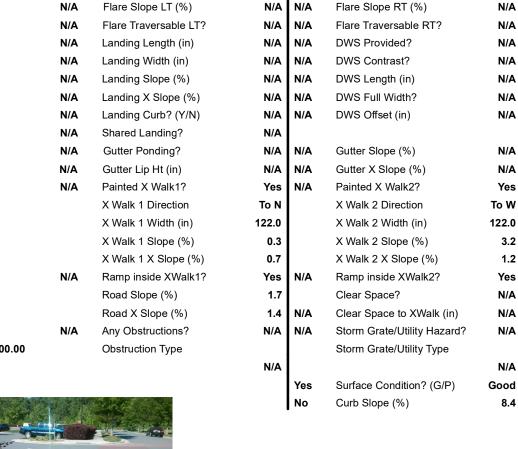

## Field Measurements/Component Compliance

Yes

Yes

N/A

Compliance Description

Flare Type RT

BlendTrans Slope (%)

BlendTrans XSlope (%)

Data

84.0

47.0

N/A

Ramp Length (in)

Ramp Width (in)

Flare Type LT

SAMLEN LN Street 1 Name Stop Condition-Street 1 None STRAUSE DR Street 2 Name Stop Condition-Street 2 None Possible Solutions: Compliance Description N/A Remove & Replace Curb Ramp With Two New Directional Ramps or No Equivalent. N/A Surveyor Notes: N/A PROW/ADA: Not Found, R304.5.1