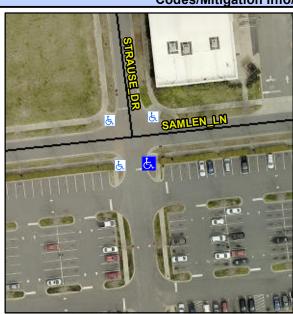

## **Access Compliance Report Public Rights-of-Way** (Curb Ramps)

Data

2.5

1.0

N/A

Intersection ID: 50532 Main Street: STRAUSE DR **Cross Street: SAMLEN LN** Location: SE Initial Pass/Fail: Fail **Overall Compliance: No Severity Score:** ADA ID: C4D83D427565 Ramp Type: BlendTrans1 8.75

Data

84.0

47.0

N/A

Ramp Length (in)

Ramp Width (in)

Flare Type LT

SAMLEN LN Street 1 Name Stop Condition-Street 1 None STRAUSE DR Street 2 Name Stop Condition-Street 2 None Possible Solutions: Compliance Description N/A Remove & Replace Curb Ramp With Two New Directional Ramps or No Equivalent. N/A Surveyor Notes: N/A PROW/ADA: Not Found, R304.5.1