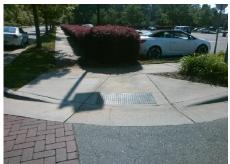

Data

84.0

47.0

N/A

Ramp Length (in)

Ramp Width (in)

Flare Type LT

SAMLEN LN Street 1 Name Stop Condition-Street 1 None STRAUSE DR Street 2 Name Stop Condition-Street 2 None Possible Solutions: Compliance Description N/A Remove & Replace Curb Ramp With Two New Directional Ramps or No Equivalent. N/A Surveyor Notes: N/A PROW/ADA: Not Found, R304.5.1