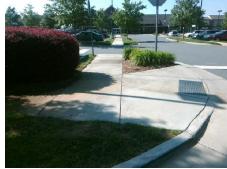

Data

84.0

47.0

N/A

Ramp Length (in)

Ramp Width (in)

Flare Type LT

SAMLEN LN Street 1 Name Stop Condition-Street 1 None STRAUSE DR Street 2 Name Stop Condition-Street 2 None Possible Solutions: Compliance Description N/A Remove & Replace Curb Ramp With Two New Directional Ramps or No Equivalent. N/A Surveyor Notes: N/A PROW/ADA: Not Found, R304.5.1