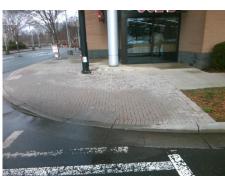

## Access Compliance Report Public Rights-of-Way (Curb Ramps)

Intersection ID: 50042 Main Street: METROPOLITAN\_AV Cross Street: S\_KINGS\_DR Location: NE

ADA ID: C4D9E5DBA9AB Ramp Type: Perp Initial Pass/Fail: Fail Overall Compliance: No Severity Score: 12.5

Total Cost:

1850.00

| Field Measurements/Component Compliance |                       |       |      |                             |      |  |  |  |
|-----------------------------------------|-----------------------|-------|------|-----------------------------|------|--|--|--|
| Compl                                   | iance Description     | Data  | Comp | liance Description          | Data |  |  |  |
| N/A                                     | Ramp Length (in)      | 48.0  | No   | Ramp Slope (%)              | 8.7  |  |  |  |
| Yes                                     | Ramp Width (in)       | 48.0  | Yes  | Ramp XSlope (%)             | 0.2  |  |  |  |
| N/A                                     | Flare Type LT         | N/A   | N/A  | Flare Type RT               | N/A  |  |  |  |
| N/A                                     | Flare Slope LT (%)    | N/A   | N/A  | Flare Slope RT (%)          | N/A  |  |  |  |
| N/A                                     | Flare Traversable LT? | N/A   | N/A  | Flare Traversable RT?       | N/A  |  |  |  |
| N/A                                     | Landing Length (in)   | N/A   | N/A  | DWS Provided?               | N/A  |  |  |  |
| N/A                                     | Landing Width (in)    | N/A   | N/A  | DWS Contrast?               | N/A  |  |  |  |
| N/A                                     | Landing Slope (%)     | N/A   | N/A  | DWS Length (in)             | N/A  |  |  |  |
| N/A                                     | Landing X Slope (%)   | N/A   | N/A  | DWS Full Width?             | N/A  |  |  |  |
| N/A                                     | Landing Curb? (Y/N)   | N/A   | N/A  | DWS Offset (in)             | N/A  |  |  |  |
| N/A                                     | Shared Landing?       | N/A   |      |                             |      |  |  |  |
| N/A                                     | Gutter Ponding?       | N/A   | N/A  | Gutter Slope (%)            | N/A  |  |  |  |
| N/A                                     | Gutter Lip Ht (in)    | N/A   | N/A  | Gutter X Slope (%)          | N/A  |  |  |  |
| N/A                                     | Painted X Walk1?      | Yes   | N/A  | Painted X Walk2?            | N/A  |  |  |  |
|                                         | X Walk 1 Direction    | To SE |      | X Walk 2 Direction          | N/A  |  |  |  |
| N/A                                     | X Walk 1 Width (in)   | 115.0 | N/A  | X Walk 2 Width (in)         | N/A  |  |  |  |
|                                         | X Walk 1 Slope (%)    | 2.2   |      | X Walk 2 Slope (%)          | N/A  |  |  |  |
|                                         | X Walk 1 X Slope (%)  | 1.1   |      | X Walk 2 X Slope (%)        | N/A  |  |  |  |
| N/A                                     | Ramp inside XWalk1?   | Yes   | N/A  | Ramp inside XWalk2?         | N/A  |  |  |  |
|                                         | Road Slope (%)        | N/A   | N/A  | Clear Space?                | N/A  |  |  |  |
|                                         | Road X Slope (%)      | N/A   | N/A  | Clear Space to XWalk (in)   | N/A  |  |  |  |
| N/A                                     | Any Obstructions?     | N/A   | N/A  | Storm Grate/Utility Hazard? | N/A  |  |  |  |
|                                         | Obstruction Type      |       |      | Storm Grate/Utility Type    |      |  |  |  |
|                                         |                       | N/A   |      |                             | N/A  |  |  |  |
|                                         |                       |       | Yes  | Surface Condition? (G/P)    | Good |  |  |  |