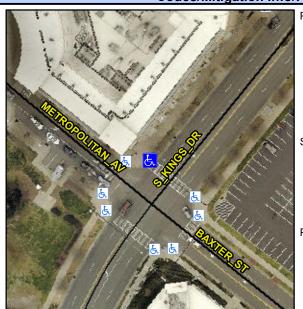

## Access Compliance Report Public Rights-of-Way (Curb Ramps)

Intersection ID: 50042 Main Street: METROPOLITAN\_AV Cross Street: S\_KINGS\_DR Location: NE

ADA ID: C4D9E5DBA9AB Ramp Type: Perp Initial Pass/Fail: Fail Overall Compliance: No Severity Score: 12.5