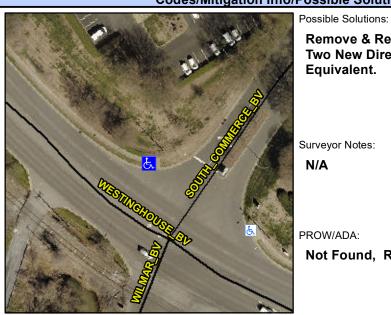

## **Access Compliance Report Public Rights-of-Way** (Curb Ramps)

Intersection ID: 23240 Main Street: SOUTH COMMERCE BV **Cross Street: WESTINGHOUSE BV** Location: **ADA ID: C4DFB3011EEB** Ramp Type: PerpDiag Initial Pass/Fail: Fail **Overall Compliance: No** Severity Score: 21.25

**Codes/Mitigation Info/Possible Solution** 

Field Measurements/Component Compliance

Street 1 Name Stop Condition-Street 2 Street 2 Name Stop Condition-Street 1

**WESTINGHOUSE BV** None **SOUTH COMMERCE BV** StopSign Remove & Replace Curb Ramp With Two New Directional Ramps or Equivalent.