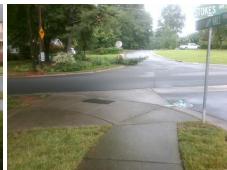

## **Access Compliance Report Public Rights-of-Way** (Curb Ramps)

Intersection ID: 20694 Main Street: LONG MEADOW RD **Cross Street: STOKES AV** Location: NE **Overall Compliance: No** ADA ID: C4E3F65648F6 Ramp Type: PerpDiag Initial Pass/Fail: Fail **Severity Score:** 22.5

## Field Measurements/Component Compliance

**BRADBURY HALL LN** Street 1 Name Stop Condition-Street 2 StopSign Street 2 Name STOKES AV Stop Condition-Street 1

Possible Solutions: Remove & Replace Curb Ramp With Two New Directional Ramps or Equivalent. Surveyor Notes: N/A

PROW/ADA: Not Found, R304.5.1, R304.2.2, R304.5.3

3200.00

| Comp | liance Description    | Data | Comp | liance             | Description           | Data |
|------|-----------------------|------|------|--------------------|-----------------------|------|
| N/A  | Ramp Length (in)      | 77.0 | No   | Ramp               | Slope (%)             | 8.6  |
| No   | Ramp Width (in)       | 36.0 | No   | Ramp               | XSlope (%)            | 3.9  |
| N/A  | Flare Type LT         | N/A  | N/A  | Flare <sup>-</sup> | Type RT               | N/A  |
| N/A  | Flare Slope LT (%)    | N/A  | N/A  | Flare              | Slope RT (%)          | N/A  |
| N/A  | Flare Traversable LT? | N/A  | N/A  | Flare              | Traversable RT?       | N/A  |
| N/A  | Landing Length (in)   | N/A  | N/A  | DWS                | Provided?             | N/A  |
| N/A  | Landing Width (in)    | N/A  | N/A  | DWS                | Contrast?             | N/A  |
| N/A  | Landing Slope (%)     | N/A  | N/A  | DWS                | Length (in)           | N/A  |
| N/A  | Landing X Slope (%)   | N/A  | N/A  | DWS                | Full Width?           | N/A  |
| N/A  | Landing Curb? (Y/N)   | N/A  | N/A  | DWS                | Offset (in)           | N/A  |
| N/A  | Shared Landing?       | N/A  |      |                    |                       |      |
| N/A  | Gutter Ponding?       | N/A  | N/A  | Gutter             | Slope (%)             | N/A  |
| N/A  | Gutter Lip Ht (in)    | N/A  | N/A  | Gutter             | X Slope (%)           | N/A  |
| N/A  | Painted X Walk1?      | No   | N/A  | Painte             | ed X Walk2?           | No   |
|      | X Walk 1 Direction    | To W |      | X Wal              | k 2 Direction         | To S |
| N/A  | X Walk 1 Width (in)   | N/A  | N/A  | X Wal              | k 2 Width (in)        | N/A  |
|      | X Walk 1 Slope (%)    | 2.4  |      | X Wal              | k 2 Slope (%)         | 4.3  |
|      | X Walk 1 X Slope (%)  | 1.2  |      | X Wal              | k 2 X Slope (%)       | 1.6  |
| N/A  | Ramp inside XWalk1?   | N/A  | N/A  | Ramp               | inside XWalk2?        | N/A  |
|      | Road Slope (%)        | 2.5  | N/A  | Clear              | Space?                | N/A  |
|      | Road X Slope (%)      | 0.4  | N/A  | Clear              | Space to XWalk (in)   | N/A  |
| N/A  | Any Obstructions?     | N/A  | N/A  | Storm              | Grate/Utility Hazard? | N/A  |
|      | Obstruction Type      |      |      | Storm              | Grate/Utility Type    |      |
|      |                       | N/A  |      |                    |                       | N/A  |
|      |                       |      | Yes  | Surfac             | ce Condition? (G/P)   | Good |