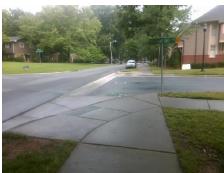

## **Access Compliance Report Public Rights-of-Way** (Curb Ramps)

Intersection ID: 20694 Main Street: LONG MEADOW RD **Cross Street: STOKES AV** Location: NE **Overall Compliance: No** ADA ID: C4E3F65648F6 Ramp Type: PerpDiag Initial Pass/Fail: Fail **Severity Score:** 22.5

## Field Measurements/Component Compliance

**BRADBURY HALL LN** Street 1 Name Stop Condition-Street 2 StopSign Street 2 Name STOKES AV Stop Condition-Street 1

Possible Solutions: Remove & Replace Curb Ramp With Two New Directional Ramps or Equivalent. Surveyor Notes: N/A

PROW/ADA: Not Found, R304.5.1, R304.2.2, R304.5.3

3200.00

| Comp | liance Description    | Data | Comp | liance             | Description           | Data |
|------|-----------------------|------|------|--------------------|-----------------------|------|
| N/A  | Ramp Length (in)      | 77.0 | No   | Ramp               | Slope (%)             | 8.6  |
| No   | Ramp Width (in)       | 36.0 | No   | Ramp               | XSlope (%)            | 3.9  |
| N/A  | Flare Type LT         | N/A  | N/A  | Flare <sup>-</sup> | Type RT               | N/A  |
| N/A  | Flare Slope LT (%)    | N/A  | N/A  | Flare              | Slope RT (%)          | N/A  |
| N/A  | Flare Traversable LT? | N/A  | N/A  | Flare              | Traversable RT?       | N/A  |
| N/A  | Landing Length (in)   | N/A  | N/A  | DWS                | Provided?             | N/A  |
| N/A  | Landing Width (in)    | N/A  | N/A  | DWS                | Contrast?             | N/A  |
| N/A  | Landing Slope (%)     | N/A  | N/A  | DWS                | Length (in)           | N/A  |
| N/A  | Landing X Slope (%)   | N/A  | N/A  | DWS                | Full Width?           | N/A  |
| N/A  | Landing Curb? (Y/N)   | N/A  | N/A  | DWS                | Offset (in)           | N/A  |
| N/A  | Shared Landing?       | N/A  |      |                    |                       |      |
| N/A  | Gutter Ponding?       | N/A  | N/A  | Gutter             | Slope (%)             | N/A  |
| N/A  | Gutter Lip Ht (in)    | N/A  | N/A  | Gutter             | X Slope (%)           | N/A  |
| N/A  | Painted X Walk1?      | No   | N/A  | Painte             | ed X Walk2?           | No   |
|      | X Walk 1 Direction    | To W |      | X Wal              | k 2 Direction         | To S |
| N/A  | X Walk 1 Width (in)   | N/A  | N/A  | X Wal              | k 2 Width (in)        | N/A  |
|      | X Walk 1 Slope (%)    | 2.4  |      | X Wal              | k 2 Slope (%)         | 4.3  |
|      | X Walk 1 X Slope (%)  | 1.2  |      | X Wal              | k 2 X Slope (%)       | 1.6  |
| N/A  | Ramp inside XWalk1?   | N/A  | N/A  | Ramp               | inside XWalk2?        | N/A  |
|      | Road Slope (%)        | 2.5  | N/A  | Clear              | Space?                | N/A  |
|      | Road X Slope (%)      | 0.4  | N/A  | Clear              | Space to XWalk (in)   | N/A  |
| N/A  | Any Obstructions?     | N/A  | N/A  | Storm              | Grate/Utility Hazard? | N/A  |
|      | Obstruction Type      |      |      | Storm              | Grate/Utility Type    |      |
|      |                       | N/A  |      |                    |                       | N/A  |
|      |                       |      | Yes  | Surfac             | ce Condition? (G/P)   | Good |