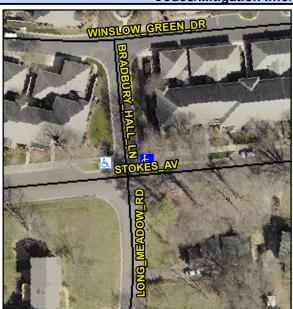

## **Access Compliance Report Public Rights-of-Way** (Curb Ramps)

Intersection ID: 20694 Main Street: LONG MEADOW RD **Cross Street: STOKES AV** Location: NE **Overall Compliance: No** ADA ID: C4E3F65648F6 Ramp Type: PerpDiag Initial Pass/Fail: Fail **Severity Score:** 22.5

## Field Measurements/Component Compliance

**BRADBURY HALL LN** Street 1 Name Stop Condition-Street 2 StopSign Street 2 Name STOKES AV Stop Condition-Street 1

Possible Solutions: Remove & Replace Curb Ramp With Two New Directional Ramps or Equivalent. Surveyor Notes: N/A