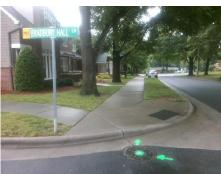

## **Access Compliance Report Public Rights-of-Way** (Curb Ramps)

Intersection ID: 20694 Main Street: LONG MEADOW RD **Cross Street: STOKES AV** Location: NE **Overall Compliance: No** ADA ID: C4E3F65648F6 Ramp Type: PerpDiag Initial Pass/Fail: Fail **Severity Score:** 22.5

## Field Measurements/Component Compliance

**BRADBURY HALL LN** Street 1 Name Stop Condition-Street 2 StopSign Street 2 Name STOKES AV Stop Condition-Street 1

Possible Solutions: Remove & Replace Curb Ramp With Two New Directional Ramps or Equivalent. Surveyor Notes: N/A

PROW/ADA: Not Found, R304.5.1, R304.2.2, R304.5.3

3200.00

| Comp | liance Description    | Data | Comp | liance             | Description           | Data |
|------|-----------------------|------|------|--------------------|-----------------------|------|
| N/A  | Ramp Length (in)      | 77.0 | No   | Ramp               | Slope (%)             | 8.6  |
| No   | Ramp Width (in)       | 36.0 | No   | Ramp               | XSlope (%)            | 3.9  |
| N/A  | Flare Type LT         | N/A  | N/A  | Flare <sup>-</sup> | Type RT               | N/A  |
| N/A  | Flare Slope LT (%)    | N/A  | N/A  | Flare              | Slope RT (%)          | N/A  |
| N/A  | Flare Traversable LT? | N/A  | N/A  | Flare              | Traversable RT?       | N/A  |
| N/A  | Landing Length (in)   | N/A  | N/A  | DWS                | Provided?             | N/A  |
| N/A  | Landing Width (in)    | N/A  | N/A  | DWS                | Contrast?             | N/A  |
| N/A  | Landing Slope (%)     | N/A  | N/A  | DWS                | Length (in)           | N/A  |
| N/A  | Landing X Slope (%)   | N/A  | N/A  | DWS                | Full Width?           | N/A  |
| N/A  | Landing Curb? (Y/N)   | N/A  | N/A  | DWS                | Offset (in)           | N/A  |
| N/A  | Shared Landing?       | N/A  |      |                    |                       |      |
| N/A  | Gutter Ponding?       | N/A  | N/A  | Gutter             | Slope (%)             | N/A  |
| N/A  | Gutter Lip Ht (in)    | N/A  | N/A  | Gutter             | X Slope (%)           | N/A  |
| N/A  | Painted X Walk1?      | No   | N/A  | Painte             | ed X Walk2?           | No   |
|      | X Walk 1 Direction    | To W |      | X Wal              | k 2 Direction         | To S |
| N/A  | X Walk 1 Width (in)   | N/A  | N/A  | X Wal              | k 2 Width (in)        | N/A  |
|      | X Walk 1 Slope (%)    | 2.4  |      | X Wal              | k 2 Slope (%)         | 4.3  |
|      | X Walk 1 X Slope (%)  | 1.2  |      | X Wal              | k 2 X Slope (%)       | 1.6  |
| N/A  | Ramp inside XWalk1?   | N/A  | N/A  | Ramp               | inside XWalk2?        | N/A  |
|      | Road Slope (%)        | 2.5  | N/A  | Clear              | Space?                | N/A  |
|      | Road X Slope (%)      | 0.4  | N/A  | Clear              | Space to XWalk (in)   | N/A  |
| N/A  | Any Obstructions?     | N/A  | N/A  | Storm              | Grate/Utility Hazard? | N/A  |
|      | Obstruction Type      |      |      | Storm              | Grate/Utility Type    |      |
|      |                       | N/A  |      |                    |                       | N/A  |
|      |                       |      | Yes  | Surfac             | ce Condition? (G/P)   | Good |