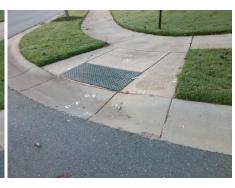

## Field Measurements/Component Compliance

Street 1 Name
Stop Condition-Street 2
Street 2 Name
Stop Condition-Street 1

CHARBRAY LN StopSign SOUTH DEVON ST None Possible Solutions:

Remove & Replace Landing.
Remove & Replace Gutter.

Surveyor Notes:
N/A

PROW/ADA:
R304.2.2-Perp, R304.3.2-Para,
R302.7, R302.7.2, R304.5.4, R304.5.3

Total Cost: \$ 1250.00

| Compliance Description Dat |                       | Data   | Compliance Description |                             | Data  |
|----------------------------|-----------------------|--------|------------------------|-----------------------------|-------|
| N/A                        | Ramp Length (in)      | 69.0   | Yes                    | Ramp Slope (%)              | 7.0   |
| Yes                        | Ramp Width (in)       | 48.0   | Yes                    | Ramp XSlope (%)             | 0.4   |
| N/A                        | Flare Type LT         | Sloped | N/A                    | Flare Type RT               | N/A   |
| N/A                        | Flare Slope LT (%)    | 1.8    | N/A                    | Flare Slope RT (%)          | 4.0   |
| N/A                        | Flare Traversable LT? | No     | N/A                    | Flare Traversable RT?       | No    |
| Yes                        | Landing Length (in)   | 59.5   | Yes                    | DWS Provided?               | Yes   |
| Yes                        | Landing Width (in)    | 51.5   | Yes                    | DWS Contrast?               | Yes   |
| No                         | Landing Slope (%)     | 2.7    | Yes                    | DWS Length (in)             | 25.0  |
| Yes                        | Landing X Slope (%)   | 0.6    | Yes                    | DWS Full Width?             | Yes   |
| N/A                        | Landing Curb? (Y/N)   | No     | Yes                    | DWS Offset (in)             | 2.0   |
| N/A                        | Shared Landing?       | No     |                        |                             |       |
| No                         | Gutter Ponding?       | Yes    | No                     | Gutter Slope (%)            | 9.1   |
| No                         | Gutter Lip Ht (in)    | 0.5    | No                     | Gutter X Slope (%)          | 2.2   |
| N/A                        | Painted X Walk1?      | No     | N/A                    | Painted X Walk2?            | No    |
|                            | X Walk 1 Direction    | To NE  |                        | X Walk 2 Direction          | To NW |
| N/A                        | X Walk 1 Width (in)   | N/A    | N/A                    | X Walk 2 Width (in)         | N/A   |
|                            | X Walk 1 Slope (%)    | 0.8    |                        | X Walk 2 Slope (%)          | 2.8   |
|                            | X Walk 1 X Slope (%)  | 1.1    |                        | X Walk 2 X Slope (%)        | 0.1   |
| N/A                        | Ramp inside XWalk1?   | N/A    | N/A                    | Ramp inside XWalk2?         | N/A   |
|                            | Road Slope (%)        | 0.9    | N/A                    | Clear Space?                | Yes   |
|                            | Road X Slope (%)      | 0.7    | N/A                    | Clear Space to XWalk (in)   | N/A   |
| Yes                        | Any Obstructions?     | No     | Yes                    | Storm Grate/Utility Hazard? | No    |