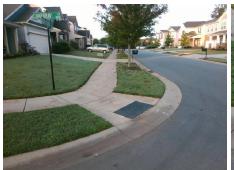

## Field Measurements/Component Compliance

Street 1 Name
Stop Condition-Street 2
Street 2 Name
Stop Condition-Street 1

CHARBRAY LN StopSign SOUTH DEVON ST None Possible Solutions:

Remove & Replace Landing.
Remove & Replace Gutter.

Surveyor Notes:
N/A

PROW/ADA:
R304.2.2-Perp, R304.3.2-Para,
R302.7, R302.7.2, R304.5.4, R304.5.3

Total Cost: \$ 1250.00

| Compliance Description Dat |                       | Data   | Compliance Description |                             | Data  |
|----------------------------|-----------------------|--------|------------------------|-----------------------------|-------|
| N/A                        | Ramp Length (in)      | 69.0   | Yes                    | Ramp Slope (%)              | 7.0   |
| Yes                        | Ramp Width (in)       | 48.0   | Yes                    | Ramp XSlope (%)             | 0.4   |
| N/A                        | Flare Type LT         | Sloped | N/A                    | Flare Type RT               | N/A   |
| N/A                        | Flare Slope LT (%)    | 1.8    | N/A                    | Flare Slope RT (%)          | 4.0   |
| N/A                        | Flare Traversable LT? | No     | N/A                    | Flare Traversable RT?       | No    |
| Yes                        | Landing Length (in)   | 59.5   | Yes                    | DWS Provided?               | Yes   |
| Yes                        | Landing Width (in)    | 51.5   | Yes                    | DWS Contrast?               | Yes   |
| No                         | Landing Slope (%)     | 2.7    | Yes                    | DWS Length (in)             | 25.0  |
| Yes                        | Landing X Slope (%)   | 0.6    | Yes                    | DWS Full Width?             | Yes   |
| N/A                        | Landing Curb? (Y/N)   | No     | Yes                    | DWS Offset (in)             | 2.0   |
| N/A                        | Shared Landing?       | No     |                        |                             |       |
| No                         | Gutter Ponding?       | Yes    | No                     | Gutter Slope (%)            | 9.1   |
| No                         | Gutter Lip Ht (in)    | 0.5    | No                     | Gutter X Slope (%)          | 2.2   |
| N/A                        | Painted X Walk1?      | No     | N/A                    | Painted X Walk2?            | No    |
|                            | X Walk 1 Direction    | To NE  |                        | X Walk 2 Direction          | To NW |
| N/A                        | X Walk 1 Width (in)   | N/A    | N/A                    | X Walk 2 Width (in)         | N/A   |
|                            | X Walk 1 Slope (%)    | 0.8    |                        | X Walk 2 Slope (%)          | 2.8   |
|                            | X Walk 1 X Slope (%)  | 1.1    |                        | X Walk 2 X Slope (%)        | 0.1   |
| N/A                        | Ramp inside XWalk1?   | N/A    | N/A                    | Ramp inside XWalk2?         | N/A   |
|                            | Road Slope (%)        | 0.9    | N/A                    | Clear Space?                | Yes   |
|                            | Road X Slope (%)      | 0.7    | N/A                    | Clear Space to XWalk (in)   | N/A   |
| Yes                        | Any Obstructions?     | No     | Yes                    | Storm Grate/Utility Hazard? | No    |