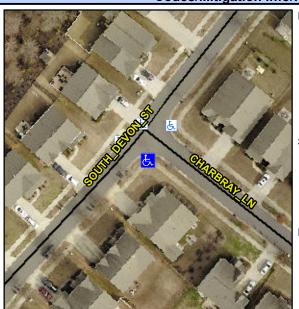

## Access Compliance Report Public Rights-of-Way (Curb Ramps)

Intersection ID: 49385 Main Street: SOUTH\_DEVON\_ST Cross Street: CHARBRAY\_LN Location: S

ADA ID: C4E44F696C6D Ramp Type: PerpDiag Initial Pass/Fail: Pass Overall Compliance: No Severity Score: 12.5

## Field Measurements/Component Compliance

Street 1 Name
Stop Condition-Street 2
Street 2 Name
Stop Condition-Street 1

CHARBRAY LN StopSign SOUTH DEVON ST None Possible Solutions:

Remove & Replace Landing.
Remove & Replace Gutter.