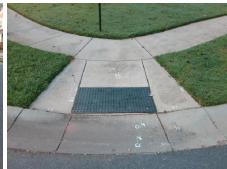

## Field Measurements/Component Compliance

Street 1 Name
Stop Condition-Street 2
Street 2 Name
Stop Condition-Street 1

CHARBRAY LN StopSign SOUTH DEVON ST None Possible Solutions:

Remove & Replace Landing.
Remove & Replace Gutter.

Surveyor Notes:
N/A

PROW/ADA:
R304.2.2-Perp, R304.3.2-Para,
R302.7, R302.7.2, R304.5.4, R304.5.3

Total Cost: \$ 1250.00

| Compliance Description Dat |                       | Data   | Compliance Description |                             | Data  |
|----------------------------|-----------------------|--------|------------------------|-----------------------------|-------|
| N/A                        | Ramp Length (in)      | 69.0   | Yes                    | Ramp Slope (%)              | 7.0   |
| Yes                        | Ramp Width (in)       | 48.0   | Yes                    | Ramp XSlope (%)             | 0.4   |
| N/A                        | Flare Type LT         | Sloped | N/A                    | Flare Type RT               | N/A   |
| N/A                        | Flare Slope LT (%)    | 1.8    | N/A                    | Flare Slope RT (%)          | 4.0   |
| N/A                        | Flare Traversable LT? | No     | N/A                    | Flare Traversable RT?       | No    |
| Yes                        | Landing Length (in)   | 59.5   | Yes                    | DWS Provided?               | Yes   |
| Yes                        | Landing Width (in)    | 51.5   | Yes                    | DWS Contrast?               | Yes   |
| No                         | Landing Slope (%)     | 2.7    | Yes                    | DWS Length (in)             | 25.0  |
| Yes                        | Landing X Slope (%)   | 0.6    | Yes                    | DWS Full Width?             | Yes   |
| N/A                        | Landing Curb? (Y/N)   | No     | Yes                    | DWS Offset (in)             | 2.0   |
| N/A                        | Shared Landing?       | No     |                        |                             |       |
| No                         | Gutter Ponding?       | Yes    | No                     | Gutter Slope (%)            | 9.1   |
| No                         | Gutter Lip Ht (in)    | 0.5    | No                     | Gutter X Slope (%)          | 2.2   |
| N/A                        | Painted X Walk1?      | No     | N/A                    | Painted X Walk2?            | No    |
|                            | X Walk 1 Direction    | To NE  |                        | X Walk 2 Direction          | To NW |
| N/A                        | X Walk 1 Width (in)   | N/A    | N/A                    | X Walk 2 Width (in)         | N/A   |
|                            | X Walk 1 Slope (%)    | 0.8    |                        | X Walk 2 Slope (%)          | 2.8   |
|                            | X Walk 1 X Slope (%)  | 1.1    |                        | X Walk 2 X Slope (%)        | 0.1   |
| N/A                        | Ramp inside XWalk1?   | N/A    | N/A                    | Ramp inside XWalk2?         | N/A   |
|                            | Road Slope (%)        | 0.9    | N/A                    | Clear Space?                | Yes   |
|                            | Road X Slope (%)      | 0.7    | N/A                    | Clear Space to XWalk (in)   | N/A   |
| Yes                        | Any Obstructions?     | No     | Yes                    | Storm Grate/Utility Hazard? | No    |