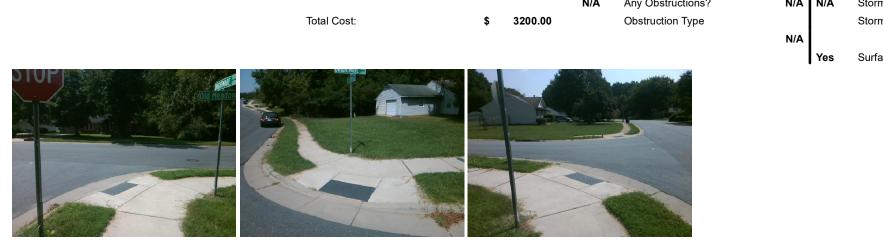

## Access Compliance Report Public Rights-of-Way (Curb Ramps)

| Intersection ID: 15296                  | 5296 Main Street: DWIGHTWARE_BV |                              | Cross     | Street:                                        | OLD_MEADOW_RD         | Location: | NW                          |                             |       |
|-----------------------------------------|---------------------------------|------------------------------|-----------|------------------------------------------------|-----------------------|-----------|-----------------------------|-----------------------------|-------|
| ADA ID: C4EFFF9CA892                    | 892 Ramp Type: PerpDiag         |                              | Initial P | Initial Pass/Fail: Fail Overall Compliance: No |                       |           |                             | o Severity Score:           | 8.75  |
| Codes/Mitigation Info/Possible Solution |                                 |                              |           | Field Measurements/Component Compliance        |                       |           |                             |                             |       |
|                                         |                                 | Possible Solutions:          |           | Compliance Description                         |                       | Data      | Data Compliance Description |                             | Data  |
|                                         |                                 | Remove & Replace Curb Ramp V | Vith      | N/A                                            | Ramp Length (in)      | 45.0      | Yes                         | Ramp Slope (%)              | 6.9   |
|                                         |                                 | Two New Directional Ramps or | -         | No                                             | Ramp Width (in)       | 37.0      | Yes                         | Ramp XSlope (%)             | 1.5   |
|                                         |                                 | Equivalent.                  |           | N/A                                            | Flare Type LT         | N/A       | N/A                         | Flare Type RT               | N/A   |
|                                         |                                 |                              |           | N/A                                            | Flare Slope LT (%)    | N/A       | N/A                         | Flare Slope RT (%)          | N/A   |
|                                         | - Annatice -                    |                              |           | N/A                                            | Flare Traversable LT? | N/A       | N/A                         | Flare Traversable RT?       | N/A   |
|                                         |                                 | 1                            |           | N/A                                            | Landing Length (in)   | N/A       | N/A                         | DWS Provided?               | N/A   |
| <u>ا</u> ھ.                             |                                 | Surveyor Notes:              |           | N/A                                            | Landing Width (in)    | N/A       | N/A                         | DWS Contrast?               | N/A   |
| E.                                      |                                 | N/A                          |           | N/A                                            | Landing Slope (%)     | N/A       | N/A                         | DWS Length (in)             | N/A   |
| OLD_MEADO                               |                                 |                              |           | N/A                                            | Landing X Slope (%)   | N/A       | N/A                         | DWS Full Width?             | N/A   |
| - The Maria                             | the share a la                  |                              |           | N/A                                            | Landing Curb? (Y/N)   | N/A       | N/A                         | DWS Offset (in)             | N/A   |
| and the second second                   | in a state                      | 1                            |           | N/A                                            | Shared Landing?       | N/A       |                             |                             |       |
| A COMPANY AND A COMPANY                 | a state                         | PROW/ADA:                    |           | N/A                                            | Gutter Ponding?       | N/A       | N/A                         | Gutter Slope (%)            | N/A   |
|                                         | CARL SHOW IN                    | Not Found, R304.5.1          |           | N/A                                            | Gutter Lip Ht (in)    | N/A       | N/A                         | Gutter X Slope (%)          | N/A   |
| MAX & L                                 | a supplicity of                 | ,                            |           | N/A                                            | Painted X Walk1?      | No        | N/A                         | Painted X Walk2?            | No    |
|                                         | NYL                             |                              |           |                                                | X Walk 1 Direction    | To SW     |                             | X Walk 2 Direction          | To SE |
| Contraction of the second               |                                 |                              |           | N/A                                            | X Walk 1 Width (in)   | N/A       | N/A                         | X Walk 2 Width (in)         | N/A   |
| Street 1 Name                           | OLD MEADOW RD                   | _                            |           |                                                | X Walk 1 Slope (%)    | 1.2       |                             | X Walk 2 Slope (%)          | 2.2   |
| Stop Condition-Street 2                 | None                            |                              |           |                                                | X Walk 1 X Slope (%)  | 1.8       |                             | X Walk 2 X Slope (%)        | 1.7   |
| Street 2 Name                           | DWIGHTWARE BV                   |                              |           | N/A                                            | Ramp inside XWalk1?   | N/A       | N/A                         | Ramp inside XWalk2?         | N/A   |
| Stop Condition-Street 1                 | StopSign                        |                              |           |                                                | Road Slope (%)        | 0.6       | N/A                         | Clear Space?                | N/A   |
|                                         |                                 |                              |           |                                                | Road X Slope (%)      | 4.4       | N/A                         | Clear Space to XWalk (in)   | N/A   |
|                                         |                                 |                              |           | N/A                                            | Any Obstructions?     | N/A       | N/A                         | Storm Grate/Utility Hazard? | N/A   |
|                                         |                                 | Total Cost: \$ 3             | 3200.00   |                                                | Obstruction Type      |           |                             | Storm Grate/Utility Type    |       |
|                                         |                                 |                              |           |                                                |                       | N/A       |                             |                             | N/A   |
|                                         |                                 |                              |           |                                                |                       |           |                             |                             |       |