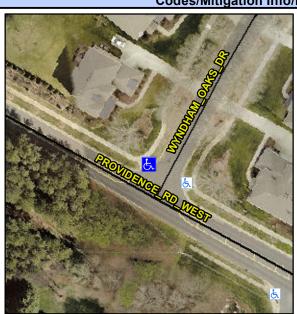

## Access Compliance Report Public Rights-of-Way (Curb Ramps)

N/A

Good

Surface Condition? (G/P)

Intersection ID: 28069 Main Street: PROVIDENCE\_RD\_WEST Cross Street: WYNDHAM\_OAKS\_DR Location: N

ADA ID: C4F7C2AF323E Ramp Type: PerpDiag Initial Pass/Fail: Fail Overall Compliance: No Severity Score: 21.25

## Field Measurements/Component Compliance

Street 1 Name
Stop Condition-Street 2
Street 2 Name
Stop Condition-Street 1

PROVIDENCE RD WEST None WYNDHAM OAKS DR StopSign Remove & Replace Curb Ramp With Two New Directional Ramps or Equivalent.