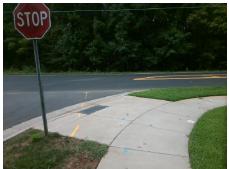

## Access Compliance Report Public Rights-of-Way (Curb Ramps)

N/A

Good

Surface Condition? (G/P)

Intersection ID: 28069 Main Street: PROVIDENCE\_RD\_WEST Cross Street: WYNDHAM\_OAKS\_DR Location: N

ADA ID: C4F7C2AF323E Ramp Type: PerpDiag Initial Pass/Fail: Fail Overall Compliance: No Severity Score: 21.25

## Field Measurements/Component Compliance

Street 1 Name
Stop Condition-Street 2
Street 2 Name
Stop Condition-Street 1

PROVIDENCE RD WEST None WYNDHAM OAKS DR StopSign Remove & Replace Curb Ramp With Two New Directional Ramps or Equivalent.