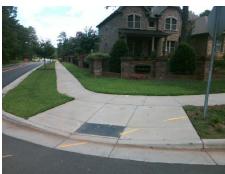

## Access Compliance Report Public Rights-of-Way (Curb Ramps)

N/A

Good

Surface Condition? (G/P)

Intersection ID: 28069 Main Street: PROVIDENCE\_RD\_WEST Cross Street: WYNDHAM\_OAKS\_DR Location: N

ADA ID: C4F7C2AF323E Ramp Type: PerpDiag Initial Pass/Fail: Fail Overall Compliance: No Severity Score: 21.25

## Field Measurements/Component Compliance

Street 1 Name
Stop Condition-Street 2
Street 2 Name
Stop Condition-Street 1

PROVIDENCE RD WEST None WYNDHAM OAKS DR StopSign Remove & Replace Curb Ramp With Two New Directional Ramps or Equivalent.