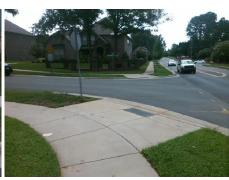

## Access Compliance Report Public Rights-of-Way (Curb Ramps)

N/A

Good

Surface Condition? (G/P)

Intersection ID: 28069 Main Street: PROVIDENCE\_RD\_WEST Cross Street: WYNDHAM\_OAKS\_DR Location: N

ADA ID: C4F7C2AF323E Ramp Type: PerpDiag Initial Pass/Fail: Fail Overall Compliance: No Severity Score: 21.25

## Field Measurements/Component Compliance

Street 1 Name
Stop Condition-Street 2
Street 2 Name
Stop Condition-Street 1

PROVIDENCE RD WEST None WYNDHAM OAKS DR StopSign Remove & Replace Curb Ramp With Two New Directional Ramps or Equivalent.