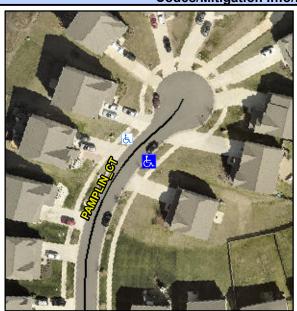

## **Access Compliance Report Public Rights-of-Way** (Curb Ramps)

Data

13.6

1.1

N/A

Good

Main Street: PAMPLIN CT Cross Street: N/A Intersection ID: N/A Location: SE Initial Pass/Fail: Fail **Overall Compliance: No** ADA ID: C4F83ADFCB64 Ramp Type: Perp Severity Score: 33.75

Flare Traversable LT?

**PAMPLIN CT** Street 1 Name Stop Condition-Street 2 None Street 2 Name N/A Stop Condition-Street 1 N/A

| /Possible Solution            |      | Field Me             |
|-------------------------------|------|----------------------|
| Possible Solutions:           | Comp | liance Description   |
| Remove & Replace Entire Ramp. | N/A  | Ramp Length (in)     |
| · ·                           | No   | Ramp Width (in)      |
|                               | N/A  | Flare Type LT        |
|                               | N/A  | Flare Slope LT (%)   |
|                               | N/A  | Flare Traversable LT |
|                               | N/A  | Landing Length (in)  |
| Surveyor Notes:               | N/A  | Landing Width (in)   |
| N/A                           | N/A  | Landing Slope (%)    |
|                               | N/A  | Landing X Slope (%   |
|                               | N/A  | Landing Curb? (Y/N   |
|                               | N/A  | Shared Landing?      |
| PROW/ADA:                     | N/A  | Gutter Ponding?      |
| Not Found, R304.5.1, R304.2.2 | N/A  | Gutter Lip Ht (in)   |
|                               | N/A  | Painted X Walk1?     |
|                               |      | X Walk 1 Direction   |
|                               | N/A  | X Walk 1 Width (in)  |
|                               |      | X Walk 1 Slope (%)   |
|                               |      | X Walk 1 X Slope (%  |
|                               | N/A  | Ramp inside XWalk    |
|                               |      | Road Slope (%)       |
|                               |      | Road X Slone (%)     |