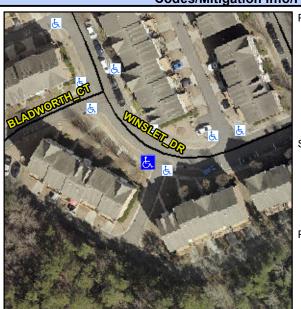

## **Access Compliance Report Public Rights-of-Way** (Curb Ramps)

Data

10.7

1.6

N/A

Cross Street: N/A Location: Intersection ID: N/A Main Street: WINSLET DR SW Initial Pass/Fail: Fail **Overall Compliance: No** ADA ID: C4FC276805B5 Ramp Type: Perp Severity Score: 21.25