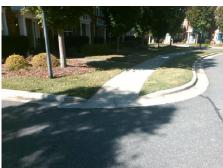

## **Access Compliance Report Public Rights-of-Way** (Curb Ramps)

Data

10.7

1.6

N/A

Cross Street: N/A Location: Intersection ID: N/A Main Street: WINSLET DR SW Initial Pass/Fail: Fail **Overall Compliance: No** ADA ID: C4FC276805B5 Ramp Type: Perp Severity Score: 21.25

| Possible Solutions:           | Comp | liance | Description      |
|-------------------------------|------|--------|------------------|
| Remove & Replace Entire Ramp. | N/A  | Ram    | p Length (in)    |
|                               | No   | Ram    | p Width (in)     |
|                               | N/A  | Flare  | Type LT          |
|                               | N/A  | Flare  | Slope LT (%)     |
|                               | N/A  | Flare  | Traversable L    |
|                               | N/A  | Land   | ing Length (in)  |
| Surveyor Notes:               | N/A  | Land   | ing Width (in)   |
| N/A                           | N/A  | Land   | ing Slope (%)    |
|                               | N/A  | Land   | ing X Slope (%   |
|                               | N/A  | Land   | ing Curb? (Y/N   |
|                               | N/A  | Shar   | ed Landing?      |
| PROW/ADA:                     | N/A  | Gutte  | er Ponding?      |
| Not Found, R304.5.1, R304.2.2 | N/A  | Gutte  | er Lip Ht (in)   |
|                               | N/A  | Paint  | ed X Walk1?      |
|                               |      | X Wa   | alk 1 Direction  |
|                               | N/A  | X Wa   | alk 1 Width (in) |
|                               |      | X Wa   | alk 1 Slope (%)  |
|                               |      | X Wa   | alk 1 X Slope (% |
|                               | N/A  | Ram    | p inside XWalk   |
|                               |      | D      | . (0/)           |