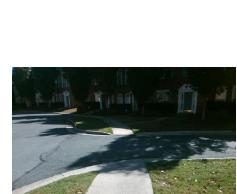

## **Access Compliance Report Public Rights-of-Way** (Curb Ramps)

Data

10.7

1.6

N/A

Cross Street: N/A Location: Intersection ID: N/A Main Street: WINSLET DR SW Initial Pass/Fail: Fail **Overall Compliance: No** ADA ID: C4FC276805B5 Ramp Type: Perp Severity Score: 21.25

| Possible Solutions:           | Comp | liance | Description      |
|-------------------------------|------|--------|------------------|
| Remove & Replace Entire Ramp. | N/A  | Ram    | p Length (in)    |
|                               | No   | Ram    | p Width (in)     |
|                               | N/A  | Flare  | Type LT          |
|                               | N/A  | Flare  | Slope LT (%)     |
|                               | N/A  | Flare  | Traversable L    |
|                               | N/A  | Land   | ing Length (in)  |
| Surveyor Notes:               | N/A  | Land   | ing Width (in)   |
| N/A                           | N/A  | Land   | ing Slope (%)    |
|                               | N/A  | Land   | ing X Slope (%   |
|                               | N/A  | Land   | ing Curb? (Y/N   |
|                               | N/A  | Shar   | ed Landing?      |
| PROW/ADA:                     | N/A  | Gutte  | er Ponding?      |
| Not Found, R304.5.1, R304.2.2 | N/A  | Gutte  | er Lip Ht (in)   |
|                               | N/A  | Paint  | ed X Walk1?      |
|                               |      | X Wa   | alk 1 Direction  |
|                               | N/A  | X Wa   | alk 1 Width (in) |
|                               |      | X Wa   | alk 1 Slope (%)  |
|                               |      | X Wa   | alk 1 X Slope (% |
|                               | N/A  | Ram    | p inside XWalk   |
|                               |      | D      | . (0/)           |