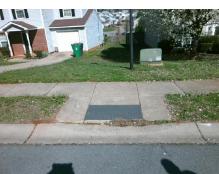

## Access Compliance Report Public Rights-of-Way (Curb Ramps)

Intersection ID: 29384 Main Street: KIERNAN\_DR Cross Street: PLEASANT\_DALE\_DR Location: NW
ADA ID: C4FF7BAF1085 Ramp Type: Perp Initial Pass/Fail: Fail Overall Compliance: No Severity Score: 13.75

Total Cost:

1850.00

| Field Measurements/Component Compliance |                       |       |       |                             |      |  |  |  |
|-----------------------------------------|-----------------------|-------|-------|-----------------------------|------|--|--|--|
| Compliance Description                  |                       | Data  | Compl | iance Description           | Data |  |  |  |
| N/A                                     | Ramp Length (in)      | 47.0  | No    | Ramp Slope (%)              | 8.4  |  |  |  |
| Yes                                     | Ramp Width (in)       | 48.0  | No    | Ramp XSlope (%)             | 4.6  |  |  |  |
| N/A                                     | Flare Type LT         | N/A   | N/A   | Flare Type RT               | N/A  |  |  |  |
| N/A                                     | Flare Slope LT (%)    | N/A   | N/A   | Flare Slope RT (%)          | N/A  |  |  |  |
| N/A                                     | Flare Traversable LT? | N/A   | N/A   | Flare Traversable RT?       | N/A  |  |  |  |
| N/A                                     | Landing Length (in)   | N/A   | N/A   | DWS Provided?               | N/A  |  |  |  |
| N/A                                     | Landing Width (in)    | N/A   | N/A   | DWS Contrast?               | N/A  |  |  |  |
| N/A                                     | Landing Slope (%)     | N/A   | N/A   | DWS Length (in)             | N/A  |  |  |  |
| N/A                                     | Landing X Slope (%)   | N/A   | N/A   | DWS Full Width?             | N/A  |  |  |  |
| N/A                                     | Landing Curb? (Y/N)   | N/A   | N/A   | DWS Offset (in)             | N/A  |  |  |  |
| N/A                                     | Shared Landing?       | N/A   |       |                             |      |  |  |  |
| N/A                                     | Gutter Ponding?       | N/A   | N/A   | Gutter Slope (%)            | N/A  |  |  |  |
| N/A                                     | Gutter Lip Ht (in)    | N/A   | N/A   | Gutter X Slope (%)          | N/A  |  |  |  |
| N/A                                     | Painted X Walk1?      | No    | N/A   | Painted X Walk2?            | N/A  |  |  |  |
|                                         | X Walk 1 Direction    | To SW |       | X Walk 2 Direction          | N/A  |  |  |  |
| N/A                                     | X Walk 1 Width (in)   | N/A   | N/A   | X Walk 2 Width (in)         | N/A  |  |  |  |
|                                         | X Walk 1 Slope (%)    | 4.5   |       | X Walk 2 Slope (%)          | N/A  |  |  |  |
|                                         | X Walk 1 X Slope (%)  | 0.8   |       | X Walk 2 X Slope (%)        | N/A  |  |  |  |
| N/A                                     | Ramp inside XWalk1?   | N/A   | N/A   | Ramp inside XWalk2?         | N/A  |  |  |  |
|                                         | Road Slope (%)        | N/A   | N/A   | Clear Space?                | N/A  |  |  |  |
|                                         | Road X Slope (%)      | N/A   | N/A   | Clear Space to XWalk (in)   | N/A  |  |  |  |
| N/A                                     | Any Obstructions?     | N/A   | N/A   | Storm Grate/Utility Hazard? | N/A  |  |  |  |
|                                         | Obstruction Type      |       |       | Storm Grate/Utility Type    |      |  |  |  |
|                                         |                       | N/A   |       |                             | N/A  |  |  |  |
|                                         |                       |       | Yes   | Surface Condition? (G/P)    | Good |  |  |  |