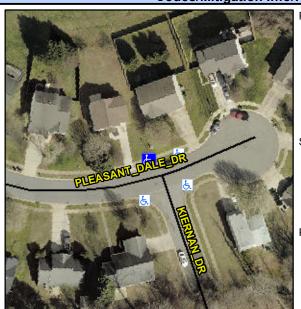

## Access Compliance Report Public Rights-of-Way (Curb Ramps)

Intersection ID: 29384 Main Street: KIERNAN\_DR Cross Street: PLEASANT\_DALE\_DR Location: NW
ADA ID: C4FF7BAF1085 Ramp Type: Perp Initial Pass/Fail: Fail Overall Compliance: No Severity Score: 13.75