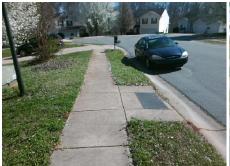

## Access Compliance Report Public Rights-of-Way (Curb Ramps)

Intersection ID: 29384 Main Street: KIERNAN\_DR Cross Street: PLEASANT\_DALE\_DR Location: NW
ADA ID: C4FF7BAF1085 Ramp Type: Perp Initial Pass/Fail: Fail Overall Compliance: No Severity Score: 13.75

Total Cost:

1850.00

| Field Measurements/Component Compliance |                       |       |       |                             |      |  |  |  |
|-----------------------------------------|-----------------------|-------|-------|-----------------------------|------|--|--|--|
| Compliance Description                  |                       | Data  | Compl | iance Description           | Data |  |  |  |
| N/A                                     | Ramp Length (in)      | 47.0  | No    | Ramp Slope (%)              | 8.4  |  |  |  |
| Yes                                     | Ramp Width (in)       | 48.0  | No    | Ramp XSlope (%)             | 4.6  |  |  |  |
| N/A                                     | Flare Type LT         | N/A   | N/A   | Flare Type RT               | N/A  |  |  |  |
| N/A                                     | Flare Slope LT (%)    | N/A   | N/A   | Flare Slope RT (%)          | N/A  |  |  |  |
| N/A                                     | Flare Traversable LT? | N/A   | N/A   | Flare Traversable RT?       | N/A  |  |  |  |
| N/A                                     | Landing Length (in)   | N/A   | N/A   | DWS Provided?               | N/A  |  |  |  |
| N/A                                     | Landing Width (in)    | N/A   | N/A   | DWS Contrast?               | N/A  |  |  |  |
| N/A                                     | Landing Slope (%)     | N/A   | N/A   | DWS Length (in)             | N/A  |  |  |  |
| N/A                                     | Landing X Slope (%)   | N/A   | N/A   | DWS Full Width?             | N/A  |  |  |  |
| N/A                                     | Landing Curb? (Y/N)   | N/A   | N/A   | DWS Offset (in)             | N/A  |  |  |  |
| N/A                                     | Shared Landing?       | N/A   |       |                             |      |  |  |  |
| N/A                                     | Gutter Ponding?       | N/A   | N/A   | Gutter Slope (%)            | N/A  |  |  |  |
| N/A                                     | Gutter Lip Ht (in)    | N/A   | N/A   | Gutter X Slope (%)          | N/A  |  |  |  |
| N/A                                     | Painted X Walk1?      | No    | N/A   | Painted X Walk2?            | N/A  |  |  |  |
|                                         | X Walk 1 Direction    | To SW |       | X Walk 2 Direction          | N/A  |  |  |  |
| N/A                                     | X Walk 1 Width (in)   | N/A   | N/A   | X Walk 2 Width (in)         | N/A  |  |  |  |
|                                         | X Walk 1 Slope (%)    | 4.5   |       | X Walk 2 Slope (%)          | N/A  |  |  |  |
|                                         | X Walk 1 X Slope (%)  | 0.8   |       | X Walk 2 X Slope (%)        | N/A  |  |  |  |
| N/A                                     | Ramp inside XWalk1?   | N/A   | N/A   | Ramp inside XWalk2?         | N/A  |  |  |  |
|                                         | Road Slope (%)        | N/A   | N/A   | Clear Space?                | N/A  |  |  |  |
|                                         | Road X Slope (%)      | N/A   | N/A   | Clear Space to XWalk (in)   | N/A  |  |  |  |
| N/A                                     | Any Obstructions?     | N/A   | N/A   | Storm Grate/Utility Hazard? | N/A  |  |  |  |
|                                         | Obstruction Type      |       |       | Storm Grate/Utility Type    |      |  |  |  |
|                                         |                       | N/A   |       |                             | N/A  |  |  |  |
|                                         |                       |       | Yes   | Surface Condition? (G/P)    | Good |  |  |  |