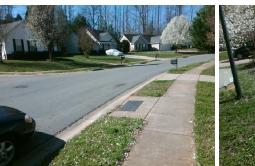

## Access Compliance Report Public Rights-of-Way (Curb Ramps)

Intersection ID: 29384 Main Street: KIERNAN\_DR Cross Street: PLEASANT\_DALE\_DR Location: NW
ADA ID: C4FF7BAF1085 Ramp Type: Perp Initial Pass/Fail: Fail Overall Compliance: No Severity Score: 13.75

Total Cost:

1850.00

| Field Measurements/Component Compliance |                       |       |       |                             |      |  |  |  |
|-----------------------------------------|-----------------------|-------|-------|-----------------------------|------|--|--|--|
| Compliance Description                  |                       | Data  | Compl | iance Description           | Data |  |  |  |
| N/A                                     | Ramp Length (in)      | 47.0  | No    | Ramp Slope (%)              | 8.4  |  |  |  |
| Yes                                     | Ramp Width (in)       | 48.0  | No    | Ramp XSlope (%)             | 4.6  |  |  |  |
| N/A                                     | Flare Type LT         | N/A   | N/A   | Flare Type RT               | N/A  |  |  |  |
| N/A                                     | Flare Slope LT (%)    | N/A   | N/A   | Flare Slope RT (%)          | N/A  |  |  |  |
| N/A                                     | Flare Traversable LT? | N/A   | N/A   | Flare Traversable RT?       | N/A  |  |  |  |
| N/A                                     | Landing Length (in)   | N/A   | N/A   | DWS Provided?               | N/A  |  |  |  |
| N/A                                     | Landing Width (in)    | N/A   | N/A   | DWS Contrast?               | N/A  |  |  |  |
| N/A                                     | Landing Slope (%)     | N/A   | N/A   | DWS Length (in)             | N/A  |  |  |  |
| N/A                                     | Landing X Slope (%)   | N/A   | N/A   | DWS Full Width?             | N/A  |  |  |  |
| N/A                                     | Landing Curb? (Y/N)   | N/A   | N/A   | DWS Offset (in)             | N/A  |  |  |  |
| N/A                                     | Shared Landing?       | N/A   |       |                             |      |  |  |  |
| N/A                                     | Gutter Ponding?       | N/A   | N/A   | Gutter Slope (%)            | N/A  |  |  |  |
| N/A                                     | Gutter Lip Ht (in)    | N/A   | N/A   | Gutter X Slope (%)          | N/A  |  |  |  |
| N/A                                     | Painted X Walk1?      | No    | N/A   | Painted X Walk2?            | N/A  |  |  |  |
|                                         | X Walk 1 Direction    | To SW |       | X Walk 2 Direction          | N/A  |  |  |  |
| N/A                                     | X Walk 1 Width (in)   | N/A   | N/A   | X Walk 2 Width (in)         | N/A  |  |  |  |
|                                         | X Walk 1 Slope (%)    | 4.5   |       | X Walk 2 Slope (%)          | N/A  |  |  |  |
|                                         | X Walk 1 X Slope (%)  | 0.8   |       | X Walk 2 X Slope (%)        | N/A  |  |  |  |
| N/A                                     | Ramp inside XWalk1?   | N/A   | N/A   | Ramp inside XWalk2?         | N/A  |  |  |  |
|                                         | Road Slope (%)        | N/A   | N/A   | Clear Space?                | N/A  |  |  |  |
|                                         | Road X Slope (%)      | N/A   | N/A   | Clear Space to XWalk (in)   | N/A  |  |  |  |
| N/A                                     | Any Obstructions?     | N/A   | N/A   | Storm Grate/Utility Hazard? | N/A  |  |  |  |
|                                         | Obstruction Type      |       |       | Storm Grate/Utility Type    |      |  |  |  |
|                                         |                       | N/A   |       |                             | N/A  |  |  |  |
|                                         |                       |       | Yes   | Surface Condition? (G/P)    | Good |  |  |  |