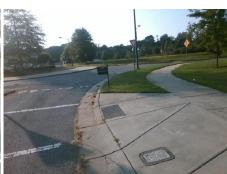

## **Access Compliance Report Public Rights-of-Way** (Curb Ramps)

Main Street: WYALONG\_DR Intersection ID: 47611 Cross Street: MINTWORTH\_AV Location: NW **Overall Compliance: No Severity Score:** ADA ID: C500A573C380 Ramp Type: Perp Initial Pass/Fail: Fail 12.5

**Codes/Mitigation Info/Possible Solution** 

Street 1 Name MINTWORTH AV YieldSign Stop Condition-Street 2 Street 2 Name N/A N/A Stop Condition-Street 1

| ossible solution              |    |  |  |
|-------------------------------|----|--|--|
| Possible Solutions:           | C  |  |  |
| Remove & Replace Entire Ramp. |    |  |  |
|                               | Ye |  |  |
|                               | N/ |  |  |
| Surveyor Notes:               | N/ |  |  |
| N/A                           | N/ |  |  |
|                               | N/ |  |  |
|                               | N/ |  |  |
|                               | N/ |  |  |
| PROW/ADA:                     | N/ |  |  |
| Not Found, R304.2.2           | N/ |  |  |
|                               |    |  |  |

Total Cost:

1850.00

| Field Measurements/Component Compliance |                       |       |      |        |                         |      |  |
|-----------------------------------------|-----------------------|-------|------|--------|-------------------------|------|--|
| Comp                                    | liance Description    | Data  | Comp | liance | Description             | Data |  |
| N/A                                     | Ramp Length (in)      | 106.0 | No   | Ramp   | Slope (%)               | 10.8 |  |
| Yes                                     | Ramp Width (in)       | 56.0  | Yes  | Ramp   | XSlope (%)              | 0.6  |  |
| N/A                                     | Flare Type LT         | N/A   | N/A  | Flare  | Type RT                 | N/A  |  |
| N/A                                     | Flare Slope LT (%)    | N/A   | N/A  | Flare  | Slope RT (%)            | N/A  |  |
| N/A                                     | Flare Traversable LT? | N/A   | N/A  | Flare  | Traversable RT?         | N/A  |  |
| N/A                                     | Landing Length (in)   | N/A   | N/A  | DWS    | Provided?               | N/A  |  |
| N/A                                     | Landing Width (in)    | N/A   | N/A  | DWS    | Contrast?               | N/A  |  |
| N/A                                     | Landing Slope (%)     | N/A   | N/A  | DWS    | Length (in)             | N/A  |  |
| N/A                                     | Landing X Slope (%)   | N/A   | N/A  | DWS    | Full Width?             | N/A  |  |
| N/A                                     | Landing Curb? (Y/N)   | N/A   | N/A  | DWS    | Offset (in)             | N/A  |  |
| N/A                                     | Shared Landing?       | N/A   |      |        |                         |      |  |
| N/A                                     | Gutter Ponding?       | N/A   | N/A  | Gutte  | r Slope (%)             | N/A  |  |
| N/A                                     | Gutter Lip Ht (in)    | N/A   | N/A  | Gutte  | r X Slope (%)           | N/A  |  |
| N/A                                     | Painted X Walk1?      | Yes   | N/A  | Paint  | ed X Walk2?             | N/A  |  |
|                                         | X Walk 1 Direction    | To NE |      | X Wa   | lk 2 Direction          | N/A  |  |
| N/A                                     | X Walk 1 Width (in)   | 121.0 | N/A  | X Wa   | lk 2 Width (in)         | N/A  |  |
|                                         | X Walk 1 Slope (%)    | 5.3   |      | X Wa   | lk 2 Slope (%)          | N/A  |  |
|                                         | X Walk 1 X Slope (%)  | 5.1   |      | X Wa   | lk 2 X Slope (%)        | N/A  |  |
| N/A                                     | Ramp inside XWalk1?   | Yes   | N/A  | Ram    | inside XWalk2?          | N/A  |  |
|                                         | Road Slope (%)        | N/A   | N/A  | Clear  | Space?                  | N/A  |  |
|                                         | Road X Slope (%)      | N/A   | N/A  | Clear  | Space to XWalk (in)     | N/A  |  |
| N/A                                     | Any Obstructions?     | N/A   | N/A  | Storn  | n Grate/Utility Hazard? | N/A  |  |
|                                         | Obstruction Type      |       |      | Storn  | n Grate/Utility Type    |      |  |
|                                         |                       | N/A   |      |        |                         | N/A  |  |
|                                         |                       |       | Yes  | Surfa  | ce Condition? (G/P)     | Good |  |
|                                         | 72-101-101-101-101    |       |      |        |                         |      |  |