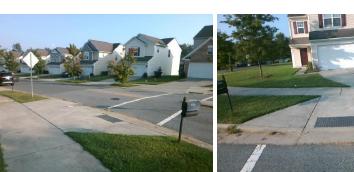

## **Access Compliance Report Public Rights-of-Way** (Curb Ramps)

Main Street: WYALONG\_DR Intersection ID: 47611 Cross Street: MINTWORTH\_AV Location: NW **Overall Compliance: No Severity Score:** ADA ID: C500A573C380 Ramp Type: Perp Initial Pass/Fail: Fail 12.5

**Codes/Mitigation Info/Possible Solution** 

Street 1 Name MINTWORTH AV YieldSign Stop Condition-Street 2 Street 2 Name N/A N/A Stop Condition-Street 1

| ossible solution              |    |  |  |
|-------------------------------|----|--|--|
| Possible Solutions:           | C  |  |  |
| Remove & Replace Entire Ramp. |    |  |  |
|                               | Ye |  |  |
|                               | N/ |  |  |
| Surveyor Notes:               | N/ |  |  |
| N/A                           | N/ |  |  |
|                               | N/ |  |  |
|                               | N/ |  |  |
|                               | N/ |  |  |
| PROW/ADA:                     | N/ |  |  |
| Not Found, R304.2.2           | N/ |  |  |
|                               |    |  |  |

Total Cost:

1850.00

| Field Measurements/Component Compliance |                       |       |      |        |                         |      |  |
|-----------------------------------------|-----------------------|-------|------|--------|-------------------------|------|--|
| Comp                                    | liance Description    | Data  | Comp | liance | Description             | Data |  |
| N/A                                     | Ramp Length (in)      | 106.0 | No   | Ramp   | Slope (%)               | 10.8 |  |
| Yes                                     | Ramp Width (in)       | 56.0  | Yes  | Ramp   | XSlope (%)              | 0.6  |  |
| N/A                                     | Flare Type LT         | N/A   | N/A  | Flare  | Type RT                 | N/A  |  |
| N/A                                     | Flare Slope LT (%)    | N/A   | N/A  | Flare  | Slope RT (%)            | N/A  |  |
| N/A                                     | Flare Traversable LT? | N/A   | N/A  | Flare  | Traversable RT?         | N/A  |  |
| N/A                                     | Landing Length (in)   | N/A   | N/A  | DWS    | Provided?               | N/A  |  |
| N/A                                     | Landing Width (in)    | N/A   | N/A  | DWS    | Contrast?               | N/A  |  |
| N/A                                     | Landing Slope (%)     | N/A   | N/A  | DWS    | Length (in)             | N/A  |  |
| N/A                                     | Landing X Slope (%)   | N/A   | N/A  | DWS    | Full Width?             | N/A  |  |
| N/A                                     | Landing Curb? (Y/N)   | N/A   | N/A  | DWS    | Offset (in)             | N/A  |  |
| N/A                                     | Shared Landing?       | N/A   |      |        |                         |      |  |
| N/A                                     | Gutter Ponding?       | N/A   | N/A  | Gutte  | r Slope (%)             | N/A  |  |
| N/A                                     | Gutter Lip Ht (in)    | N/A   | N/A  | Gutte  | r X Slope (%)           | N/A  |  |
| N/A                                     | Painted X Walk1?      | Yes   | N/A  | Paint  | ed X Walk2?             | N/A  |  |
|                                         | X Walk 1 Direction    | To NE |      | X Wa   | lk 2 Direction          | N/A  |  |
| N/A                                     | X Walk 1 Width (in)   | 121.0 | N/A  | X Wa   | lk 2 Width (in)         | N/A  |  |
|                                         | X Walk 1 Slope (%)    | 5.3   |      | X Wa   | lk 2 Slope (%)          | N/A  |  |
|                                         | X Walk 1 X Slope (%)  | 5.1   |      | X Wa   | lk 2 X Slope (%)        | N/A  |  |
| N/A                                     | Ramp inside XWalk1?   | Yes   | N/A  | Ram    | inside XWalk2?          | N/A  |  |
|                                         | Road Slope (%)        | N/A   | N/A  | Clear  | Space?                  | N/A  |  |
|                                         | Road X Slope (%)      | N/A   | N/A  | Clear  | Space to XWalk (in)     | N/A  |  |
| N/A                                     | Any Obstructions?     | N/A   | N/A  | Storn  | n Grate/Utility Hazard? | N/A  |  |
|                                         | Obstruction Type      |       |      | Storn  | n Grate/Utility Type    |      |  |
|                                         |                       | N/A   |      |        |                         | N/A  |  |
|                                         |                       |       | Yes  | Surfa  | ce Condition? (G/P)     | Good |  |
|                                         | 72-101-101-101-101    |       |      |        |                         |      |  |