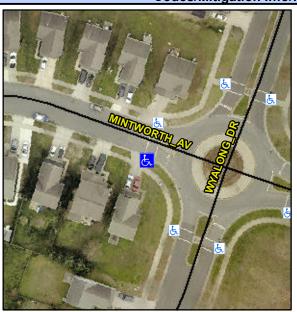

## **Access Compliance Report Public Rights-of-Way** (Curb Ramps)

Main Street: WYALONG\_DR Intersection ID: 47611 Cross Street: MINTWORTH\_AV Location: NW **Overall Compliance: No Severity Score:** ADA ID: C500A573C380 Ramp Type: Perp Initial Pass/Fail: Fail 12.5