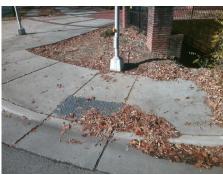

## **Access Compliance Report Public Rights-of-Way** (Curb Ramps)

Intersection ID: 18716 Main Street: COLONY\_RD Cross Street: RUNNYMEDE\_LN Location: NW **Overall Compliance: No** ADA ID: C501DE68964E Ramp Type: Perp Initial Pass/Fail: Fail **Severity Score:** 10

Total Cost:

1850.00

| Field Measurements/Component Compliance |                       |       |      |        |                         |      |  |  |
|-----------------------------------------|-----------------------|-------|------|--------|-------------------------|------|--|--|
| Comp                                    | liance Description    | Data  | Comp | liance | Description             | Data |  |  |
| N/A                                     | Ramp Length (in)      | 83.0  | Yes  | Ramp   | Slope (%)               | 6.4  |  |  |
| No                                      | Ramp Width (in)       | 40.5  | Yes  | Ramp   | XSlope (%)              | 2.2  |  |  |
| N/A                                     | Flare Type LT         | N/A   | N/A  | Flare  | Type RT                 | N/A  |  |  |
| N/A                                     | Flare Slope LT (%)    | N/A   | N/A  | Flare  | Slope RT (%)            | N/A  |  |  |
| N/A                                     | Flare Traversable LT? | N/A   | N/A  | Flare  | Traversable RT?         | N/A  |  |  |
| N/A                                     | Landing Length (in)   | N/A   | N/A  | DWS    | Provided?               | N/A  |  |  |
| N/A                                     | Landing Width (in)    | N/A   | N/A  | DWS    | Contrast?               | N/A  |  |  |
| N/A                                     | Landing Slope (%)     | N/A   | N/A  | DWS    | Length (in)             | N/A  |  |  |
| N/A                                     | Landing X Slope (%)   | N/A   | N/A  | DWS    | Full Width?             | N/A  |  |  |
| N/A                                     | Landing Curb? (Y/N)   | N/A   | N/A  | DWS    | Offset (in)             | N/A  |  |  |
| N/A                                     | Shared Landing?       | N/A   |      |        |                         |      |  |  |
| N/A                                     | Gutter Ponding?       | N/A   | N/A  | Gutte  | r Slope (%)             | N/A  |  |  |
| N/A                                     | Gutter Lip Ht (in)    | N/A   | N/A  | Gutte  | r X Slope (%)           | N/A  |  |  |
| N/A                                     | Painted X Walk1?      | Yes   | N/A  | Paint  | ed X Walk2?             | N/A  |  |  |
|                                         | X Walk 1 Direction    | To NE |      | X Wa   | lk 2 Direction          | N/A  |  |  |
| N/A                                     | X Walk 1 Width (in)   | 115.0 | N/A  | X Wa   | lk 2 Width (in)         | N/A  |  |  |
|                                         | X Walk 1 Slope (%)    | 6.5   |      | X Wa   | lk 2 Slope (%)          | N/A  |  |  |
|                                         | X Walk 1 X Slope (%)  | 4.8   |      | X Wa   | lk 2 X Slope (%)        | N/A  |  |  |
| N/A                                     | Ramp inside XWalk1?   | Yes   | N/A  | Ram    | inside XWalk2?          | N/A  |  |  |
|                                         | Road Slope (%)        | N/A   | N/A  | Clear  | Space?                  | N/A  |  |  |
|                                         | Road X Slope (%)      | N/A   | N/A  | Clear  | Space to XWalk (in)     | N/A  |  |  |
| N/A                                     | Any Obstructions?     | N/A   | N/A  | Storn  | n Grate/Utility Hazard? | N/A  |  |  |
|                                         | Obstruction Type      |       |      | Storn  | n Grate/Utility Type    |      |  |  |
|                                         |                       | N/A   |      |        |                         | N/A  |  |  |
|                                         |                       |       | Yes  | Surfa  | ce Condition? (G/P)     | Good |  |  |
|                                         | Wind Commission       |       |      |        |                         |      |  |  |