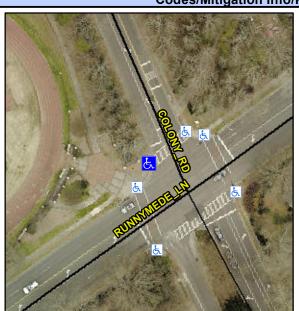

## **Access Compliance Report Public Rights-of-Way** (Curb Ramps)

Intersection ID: 18716 Main Street: COLONY\_RD Cross Street: RUNNYMEDE\_LN Location: NW **Overall Compliance: No** ADA ID: C501DE68964E Ramp Type: Perp Initial Pass/Fail: Fail **Severity Score:** 10