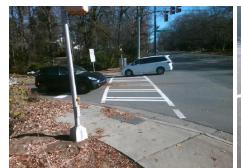

## **Access Compliance Report Public Rights-of-Way** (Curb Ramps)

Intersection ID: 18716 Main Street: COLONY\_RD Cross Street: RUNNYMEDE\_LN Location: NW **Overall Compliance: No** ADA ID: C501DE68964E Ramp Type: Perp Initial Pass/Fail: Fail **Severity Score:** 10

Total Cost:

1850.00

| Field Measurements/Component Compliance |                       |       |      |        |                         |      |  |  |
|-----------------------------------------|-----------------------|-------|------|--------|-------------------------|------|--|--|
| Comp                                    | liance Description    | Data  | Comp | liance | Description             | Data |  |  |
| N/A                                     | Ramp Length (in)      | 83.0  | Yes  | Ramp   | Slope (%)               | 6.4  |  |  |
| No                                      | Ramp Width (in)       | 40.5  | Yes  | Ramp   | XSlope (%)              | 2.2  |  |  |
| N/A                                     | Flare Type LT         | N/A   | N/A  | Flare  | Type RT                 | N/A  |  |  |
| N/A                                     | Flare Slope LT (%)    | N/A   | N/A  | Flare  | Slope RT (%)            | N/A  |  |  |
| N/A                                     | Flare Traversable LT? | N/A   | N/A  | Flare  | Traversable RT?         | N/A  |  |  |
| N/A                                     | Landing Length (in)   | N/A   | N/A  | DWS    | Provided?               | N/A  |  |  |
| N/A                                     | Landing Width (in)    | N/A   | N/A  | DWS    | Contrast?               | N/A  |  |  |
| N/A                                     | Landing Slope (%)     | N/A   | N/A  | DWS    | Length (in)             | N/A  |  |  |
| N/A                                     | Landing X Slope (%)   | N/A   | N/A  | DWS    | Full Width?             | N/A  |  |  |
| N/A                                     | Landing Curb? (Y/N)   | N/A   | N/A  | DWS    | Offset (in)             | N/A  |  |  |
| N/A                                     | Shared Landing?       | N/A   |      |        |                         |      |  |  |
| N/A                                     | Gutter Ponding?       | N/A   | N/A  | Gutte  | r Slope (%)             | N/A  |  |  |
| N/A                                     | Gutter Lip Ht (in)    | N/A   | N/A  | Gutte  | r X Slope (%)           | N/A  |  |  |
| N/A                                     | Painted X Walk1?      | Yes   | N/A  | Paint  | ed X Walk2?             | N/A  |  |  |
|                                         | X Walk 1 Direction    | To NE |      | X Wa   | lk 2 Direction          | N/A  |  |  |
| N/A                                     | X Walk 1 Width (in)   | 115.0 | N/A  | X Wa   | lk 2 Width (in)         | N/A  |  |  |
|                                         | X Walk 1 Slope (%)    | 6.5   |      | X Wa   | lk 2 Slope (%)          | N/A  |  |  |
|                                         | X Walk 1 X Slope (%)  | 4.8   |      | X Wa   | lk 2 X Slope (%)        | N/A  |  |  |
| N/A                                     | Ramp inside XWalk1?   | Yes   | N/A  | Ram    | inside XWalk2?          | N/A  |  |  |
|                                         | Road Slope (%)        | N/A   | N/A  | Clear  | Space?                  | N/A  |  |  |
|                                         | Road X Slope (%)      | N/A   | N/A  | Clear  | Space to XWalk (in)     | N/A  |  |  |
| N/A                                     | Any Obstructions?     | N/A   | N/A  | Storn  | n Grate/Utility Hazard? | N/A  |  |  |
|                                         | Obstruction Type      |       |      | Storn  | n Grate/Utility Type    |      |  |  |
|                                         |                       | N/A   |      |        |                         | N/A  |  |  |
|                                         |                       |       | Yes  | Surfa  | ce Condition? (G/P)     | Good |  |  |
|                                         | Wind Commission       |       |      |        |                         |      |  |  |