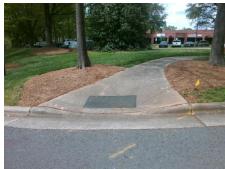

Total Cost: 1850.00

| Field Measurements/Component Compliance |                       |      |      |        |                         |      |
|-----------------------------------------|-----------------------|------|------|--------|-------------------------|------|
| Compliance Description                  |                       | Data | Comp | liance | Description             | Data |
| N/A                                     | Ramp Length (in)      | 65.0 | No   | Ramı   | Slope (%)               | 17.2 |
| Yes                                     | Ramp Width (in)       | 48.0 | No   | Ram    | xSlope (%)              | 6.1  |
| N/A                                     | Flare Type LT         | N/A  | N/A  | Flare  | Type RT                 | N/A  |
| N/A                                     | Flare Slope LT (%)    | N/A  | N/A  | Flare  | Slope RT (%)            | N/A  |
| N/A                                     | Flare Traversable LT? | N/A  | N/A  | Flare  | Traversable RT?         | N/A  |
| N/A                                     | Landing Length (in)   | N/A  | N/A  | DWS    | Provided?               | N/A  |
| N/A                                     | Landing Width (in)    | N/A  | N/A  | DWS    | Contrast?               | N/A  |
| N/A                                     | Landing Slope (%)     | N/A  | N/A  | DWS    | Length (in)             | N/A  |
| N/A                                     | Landing X Slope (%)   | N/A  | N/A  | DWS    | Full Width?             | N/A  |
| N/A                                     | Landing Curb? (Y/N)   | N/A  | N/A  | DWS    | Offset (in)             | N/A  |
| N/A                                     | Shared Landing?       | N/A  |      |        |                         |      |
| N/A                                     | Gutter Ponding?       | N/A  | N/A  | Gutte  | er Slope (%)            | N/A  |
| N/A                                     | Gutter Lip Ht (in)    | N/A  | N/A  | Gutte  | er X Slope (%)          | N/A  |
| N/A                                     | Painted X Walk1?      | No   | N/A  | Paint  | ed X Walk2?             | N/A  |
|                                         | X Walk 1 Direction    | To W |      | X Wa   | lk 2 Direction          | N/A  |
| N/A                                     | X Walk 1 Width (in)   | N/A  | N/A  | X Wa   | ılk 2 Width (in)        | N/A  |
|                                         | X Walk 1 Slope (%)    | 7.3  |      | X Wa   | ılk 2 Slope (%)         | N/A  |
|                                         | X Walk 1 X Slope (%)  | 3.3  |      | X Wa   | ılk 2 X Slope (%)       | N/A  |
| N/A                                     | Ramp inside XWalk1?   | N/A  | N/A  | Ram    | p inside XWalk2?        | N/A  |
|                                         | Road Slope (%)        | N/A  | N/A  | Clear  | Space?                  | N/A  |
|                                         | Road X Slope (%)      | N/A  | N/A  | Clea   | Space to XWalk (in)     | N/A  |
| N/A                                     | Any Obstructions?     | N/A  | N/A  | Storn  | n Grate/Utility Hazard? | N/A  |
|                                         | Obstruction Type      |      |      | Storn  | n Grate/Utility Type    |      |
|                                         |                       | N/A  |      |        |                         | N/A  |
|                                         |                       |      | Yes  | Surfa  | ice Condition? (G/P)    | Good |
|                                         |                       |      |      |        |                         |      |