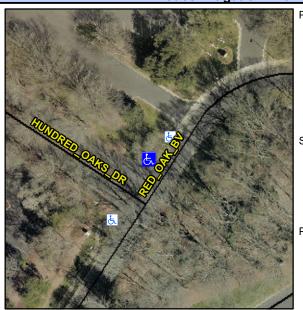

## **Access Compliance Report Public Rights-of-Way** (Curb Ramps)

Intersection ID: 20753 Main Street: HUNDRED OAKS DR Cross Street: RED\_OAK\_BV Location: NE **Severity Score:** ADA ID: C50F8D6086A3 Ramp Type: Perp Initial Pass/Fail: Fail **Overall Compliance: No** 37.5

**Codes/Mitigation Info/Possible Solution** 

**HUNDRED OAKS DR** Street 1 Name Stop Condition-Street 2 StopSign Street 2 Name N/A Stop Condition-Street 1 N/A Possible Solutions: Remove & Replace Entire Ramp. Surveyor Notes: N/A PROW/ADA: R304.2.2, R304.5.3