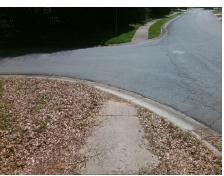

| Field Measurements/Component Compliance |                       |      |      |                             |      |  |  |  |
|-----------------------------------------|-----------------------|------|------|-----------------------------|------|--|--|--|
| Compli                                  | ance Description      | Data | Comp | liance Description          | Data |  |  |  |
| N/A                                     | Ramp Length (in)      | 22.0 | N/A  | Grade Break?                | N/A  |  |  |  |
| Yes                                     | Ramp Width (in)       | 48.0 | N/A  | A Grade Break Slope (%)     |      |  |  |  |
| Yes                                     | Ramp Slope (%)        | 6.6  | N/A  | I/A Grade Break XSlope (%)  |      |  |  |  |
| No                                      | Ramp XSlope (%)       | 5.3  |      |                             |      |  |  |  |
| N/A                                     | Flare Type LT         | N/A  | N/A  | A Flare Type RT             |      |  |  |  |
| N/A                                     | Flare Slope LT (%)    | N/A  | N/A  | Flare Slope RT (%)          | 0.0  |  |  |  |
| N/A                                     | Flare Traversable LT? | N/A  | N/A  | Flare Traversable RT?       | N/A  |  |  |  |
| N/A                                     | Landing Length (in)   | 0.0  | N/A  | DWS Provided?               | N/A  |  |  |  |
| N/A                                     | Landing Width (in)    | 0.0  | N/A  | DWS Contrast?               | N/A  |  |  |  |
| N/A                                     | Landing Slope (%)     | 0.0  | N/A  | DWS Length (in)             | N/A  |  |  |  |
| N/A                                     | Landing X Slope (%)   | 0.0  | N/A  | DWS Full Width?             | N/A  |  |  |  |
| N/A                                     | Landing Curb? (Y/N)   | N/A  | N/A  | DWS Offset LT (in)          | N/A  |  |  |  |
| N/A                                     | Shared Landing?       | N/A  | N/A  | DWS Offset RT (in)          | N/A  |  |  |  |
| N/A                                     | Gutter Ponding?       | 0.0  | N/A  | Gutter Slope (%)            | N/A  |  |  |  |
| N/A                                     | Gutter Lip Ht (in)    | 0.0  | N/A  | Gutter X Slope (%)          | N/A  |  |  |  |
| N/A                                     | Painted X Walk1?      | No   |      | Road Slope (%)              | 3.3  |  |  |  |
|                                         | X Walk 1 Direction    | To S |      | Road X Slope (%)            | 3.6  |  |  |  |
|                                         | X Walk 1 Width (in)   | N/A  |      | Clear Space?                | N/A  |  |  |  |
|                                         | X Walk 1 Slope (%)    | 3.3  | N/A  | Clear Space to XWalk (in)   | N/A  |  |  |  |
|                                         | X Walk 1 X Slope (%)  | 3.6  | N/A  | Storm Grate/Utility Hazard? | N/A  |  |  |  |
| N/A                                     | Ramp inside XWalk1?   | N/A  |      | Storm Grate/Utility Type    |      |  |  |  |
| N/A                                     | Any Obstructions?     | N/A  |      |                             | N/A  |  |  |  |
|                                         | Obstruction Type      |      | Yes  | Surface Condition? (G/P)    | Good |  |  |  |
|                                         |                       | N/A  | N/A  | Curb Slope (%)              | 34.4 |  |  |  |
|                                         |                       |      |      |                             |      |  |  |  |