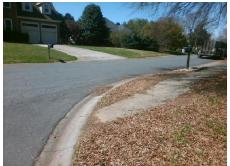

| Field Measurements/Component Compliance |                       |      |      |                             |      |  |  |  |
|-----------------------------------------|-----------------------|------|------|-----------------------------|------|--|--|--|
| Compli                                  | ance Description      | Data | Comp | liance Description          | Data |  |  |  |
| N/A                                     | Ramp Length (in)      | 22.0 | N/A  | Grade Break?                | N/A  |  |  |  |
| Yes                                     | Ramp Width (in)       | 48.0 | N/A  | A Grade Break Slope (%)     |      |  |  |  |
| Yes                                     | Ramp Slope (%)        | 6.6  | N/A  | I/A Grade Break XSlope (%)  |      |  |  |  |
| No                                      | Ramp XSlope (%)       | 5.3  |      |                             |      |  |  |  |
| N/A                                     | Flare Type LT         | N/A  | N/A  | A Flare Type RT             |      |  |  |  |
| N/A                                     | Flare Slope LT (%)    | N/A  | N/A  | Flare Slope RT (%)          | 0.0  |  |  |  |
| N/A                                     | Flare Traversable LT? | N/A  | N/A  | Flare Traversable RT?       | N/A  |  |  |  |
| N/A                                     | Landing Length (in)   | 0.0  | N/A  | DWS Provided?               | N/A  |  |  |  |
| N/A                                     | Landing Width (in)    | 0.0  | N/A  | DWS Contrast?               | N/A  |  |  |  |
| N/A                                     | Landing Slope (%)     | 0.0  | N/A  | DWS Length (in)             | N/A  |  |  |  |
| N/A                                     | Landing X Slope (%)   | 0.0  | N/A  | DWS Full Width?             | N/A  |  |  |  |
| N/A                                     | Landing Curb? (Y/N)   | N/A  | N/A  | DWS Offset LT (in)          | N/A  |  |  |  |
| N/A                                     | Shared Landing?       | N/A  | N/A  | DWS Offset RT (in)          | N/A  |  |  |  |
| N/A                                     | Gutter Ponding?       | 0.0  | N/A  | Gutter Slope (%)            | N/A  |  |  |  |
| N/A                                     | Gutter Lip Ht (in)    | 0.0  | N/A  | Gutter X Slope (%)          | N/A  |  |  |  |
| N/A                                     | Painted X Walk1?      | No   |      | Road Slope (%)              | 3.3  |  |  |  |
|                                         | X Walk 1 Direction    | To S |      | Road X Slope (%)            | 3.6  |  |  |  |
|                                         | X Walk 1 Width (in)   | N/A  |      | Clear Space?                | N/A  |  |  |  |
|                                         | X Walk 1 Slope (%)    | 3.3  | N/A  | Clear Space to XWalk (in)   | N/A  |  |  |  |
|                                         | X Walk 1 X Slope (%)  | 3.6  | N/A  | Storm Grate/Utility Hazard? | N/A  |  |  |  |
| N/A                                     | Ramp inside XWalk1?   | N/A  |      | Storm Grate/Utility Type    |      |  |  |  |
| N/A                                     | Any Obstructions?     | N/A  |      |                             | N/A  |  |  |  |
|                                         | Obstruction Type      |      | Yes  | Surface Condition? (G/P)    | Good |  |  |  |
|                                         |                       | N/A  | N/A  | Curb Slope (%)              | 34.4 |  |  |  |
|                                         |                       |      |      |                             |      |  |  |  |