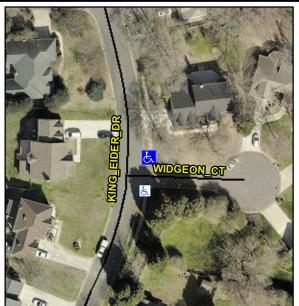

## **Access Compliance Report Public Rights-of-Way** (Curb Ramps)

Intersection ID: 24849 Main Street: KING\_EIDER\_DR **Cross Street: WIDGEON\_CT** Location: NE Ramp Type: Directional1 **Overall Compliance: No** ADA ID: C51653A25C8E Initial Pass/Fail: Fail **Severity Score:** 12.5