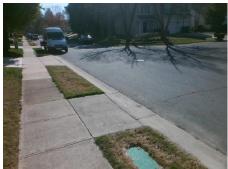

## Access Compliance Report Public Rights-of-Way (Curb Ramps)

Intersection ID: 22863Main Street: ARBOR\_RIDGE\_DRCross Street: CEDAR\_CROSSINGS\_DRLocation:NWADA ID: C5170B134DADRamp Type: PerpInitial Pass/Fail: FailOverall Compliance: NoSeverity Score: 12.5

**Codes/Mitigation Info/Possible Solution** 

Street 1 Name ARBOR RIDGE DR
Stop Condition-Street 2 None
Street 2 Name N/A
Stop Condition-Street 1 N/A

| CCCIDIO CCIALICII             |     |
|-------------------------------|-----|
| Possible Solutions:           | Con |
| Remove & Replace Entire Ramp. | N/A |
|                               | Yes |
|                               | N/A |
|                               | N/A |
|                               | N/A |
|                               | N/A |
| Surveyor Notes:               | N/A |
| N/A                           | N/A |
|                               | N/A |
|                               | N/A |
|                               | N/A |
| PROW/ADA:                     | N/A |
| Not Found, R304.2.2           | N/A |
|                               | N/A |
|                               | N/A |
|                               | N/A |
|                               |     |

| 1 |
|---|
|   |
|   |

Total Cost:

1850.00

| Field Measurements/Component Compliance |                       |      |      |                             |      |  |  |
|-----------------------------------------|-----------------------|------|------|-----------------------------|------|--|--|
| Comp                                    | liance Description    | Data | Comp | liance Description          | Data |  |  |
| N/A                                     | Ramp Length (in)      | 45.5 | No   | Ramp Slope (%)              | 10.2 |  |  |
| Yes                                     | Ramp Width (in)       | 48.0 | Yes  | Ramp XSlope (%)             | 0.5  |  |  |
| N/A                                     | Flare Type LT         | N/A  | N/A  | Flare Type RT               | N/A  |  |  |
| N/A                                     | Flare Slope LT (%)    | N/A  | N/A  | Flare Slope RT (%)          | N/A  |  |  |
| N/A                                     | Flare Traversable LT? | N/A  | N/A  | Flare Traversable RT?       | N/A  |  |  |
| N/A                                     | Landing Length (in)   | N/A  | N/A  | DWS Provided?               | N/A  |  |  |
| N/A                                     | Landing Width (in)    | N/A  | N/A  | DWS Contrast?               | N/A  |  |  |
| N/A                                     | Landing Slope (%)     | N/A  | N/A  | DWS Length (in)             | N/A  |  |  |
| N/A                                     | Landing X Slope (%)   | N/A  | N/A  | DWS Full Width?             | N/A  |  |  |
| N/A                                     | Landing Curb? (Y/N)   | N/A  | N/A  | DWS Offset (in)             | N/A  |  |  |
| N/A                                     | Shared Landing?       | N/A  |      |                             |      |  |  |
| N/A                                     | Gutter Ponding?       | N/A  | N/A  | Gutter Slope (%)            | N/A  |  |  |
| N/A                                     | Gutter Lip Ht (in)    | N/A  | N/A  | Gutter X Slope (%)          | N/A  |  |  |
| N/A                                     | Painted X Walk1?      | No   | N/A  | Painted X Walk2?            | N/A  |  |  |
|                                         | X Walk 1 Direction    | To S |      | X Walk 2 Direction          | N/A  |  |  |
| N/A                                     | X Walk 1 Width (in)   | N/A  | N/A  | X Walk 2 Width (in)         | N/A  |  |  |
|                                         | X Walk 1 Slope (%)    | 1.3  |      | X Walk 2 Slope (%)          | N/A  |  |  |
|                                         | X Walk 1 X Slope (%)  | 1.2  |      | X Walk 2 X Slope (%)        | N/A  |  |  |
| N/A                                     | Ramp inside XWalk1?   | N/A  | N/A  | Ramp inside XWalk2?         | N/A  |  |  |
|                                         | Road Slope (%)        | N/A  | N/A  | Clear Space?                | N/A  |  |  |
|                                         | Road X Slope (%)      | N/A  | N/A  | Clear Space to XWalk (in)   | N/A  |  |  |
| N/A                                     | Any Obstructions?     | N/A  | N/A  | Storm Grate/Utility Hazard? | N/A  |  |  |
|                                         | Obstruction Type      |      |      | Storm Grate/Utility Type    |      |  |  |
|                                         |                       | N/A  |      |                             | N/A  |  |  |
|                                         |                       |      | Yes  | Surface Condition? (G/P)    | Good |  |  |