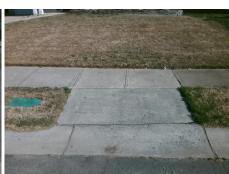

## Access Compliance Report Public Rights-of-Way (Curb Ramps)

Intersection ID: 22863Main Street: ARBOR\_RIDGE\_DRCross Street: CEDAR\_CROSSINGS\_DRLocation:NWADA ID: C5170B134DADRamp Type: PerpInitial Pass/Fail: FailOverall Compliance: NoSeverity Score: 12.5

**Codes/Mitigation Info/Possible Solution** 

Street 1 Name ARBOR RIDGE DR
Stop Condition-Street 2 None
Street 2 Name N/A
Stop Condition-Street 1 N/A

| CCCIDIO CCIALICII             |     |
|-------------------------------|-----|
| Possible Solutions:           | Con |
| Remove & Replace Entire Ramp. | N/A |
|                               | Yes |
|                               | N/A |
|                               | N/A |
|                               | N/A |
|                               | N/A |
| Surveyor Notes:               | N/A |
| N/A                           | N/A |
|                               | N/A |
|                               | N/A |
|                               | N/A |
| PROW/ADA:                     | N/A |
| Not Found, R304.2.2           | N/A |
|                               | N/A |
|                               | N/A |
|                               | N/A |
|                               |     |

| 1 |
|---|
|   |
|   |

Total Cost:

1850.00

| Field Measurements/Component Compliance |                       |      |      |                             |      |  |  |
|-----------------------------------------|-----------------------|------|------|-----------------------------|------|--|--|
| Comp                                    | liance Description    | Data | Comp | liance Description          | Data |  |  |
| N/A                                     | Ramp Length (in)      | 45.5 | No   | Ramp Slope (%)              | 10.2 |  |  |
| Yes                                     | Ramp Width (in)       | 48.0 | Yes  | Ramp XSlope (%)             | 0.5  |  |  |
| N/A                                     | Flare Type LT         | N/A  | N/A  | Flare Type RT               | N/A  |  |  |
| N/A                                     | Flare Slope LT (%)    | N/A  | N/A  | Flare Slope RT (%)          | N/A  |  |  |
| N/A                                     | Flare Traversable LT? | N/A  | N/A  | Flare Traversable RT?       | N/A  |  |  |
| N/A                                     | Landing Length (in)   | N/A  | N/A  | DWS Provided?               | N/A  |  |  |
| N/A                                     | Landing Width (in)    | N/A  | N/A  | DWS Contrast?               | N/A  |  |  |
| N/A                                     | Landing Slope (%)     | N/A  | N/A  | DWS Length (in)             | N/A  |  |  |
| N/A                                     | Landing X Slope (%)   | N/A  | N/A  | DWS Full Width?             | N/A  |  |  |
| N/A                                     | Landing Curb? (Y/N)   | N/A  | N/A  | DWS Offset (in)             | N/A  |  |  |
| N/A                                     | Shared Landing?       | N/A  |      |                             |      |  |  |
| N/A                                     | Gutter Ponding?       | N/A  | N/A  | Gutter Slope (%)            | N/A  |  |  |
| N/A                                     | Gutter Lip Ht (in)    | N/A  | N/A  | Gutter X Slope (%)          | N/A  |  |  |
| N/A                                     | Painted X Walk1?      | No   | N/A  | Painted X Walk2?            | N/A  |  |  |
|                                         | X Walk 1 Direction    | To S |      | X Walk 2 Direction          | N/A  |  |  |
| N/A                                     | X Walk 1 Width (in)   | N/A  | N/A  | X Walk 2 Width (in)         | N/A  |  |  |
|                                         | X Walk 1 Slope (%)    | 1.3  |      | X Walk 2 Slope (%)          | N/A  |  |  |
|                                         | X Walk 1 X Slope (%)  | 1.2  |      | X Walk 2 X Slope (%)        | N/A  |  |  |
| N/A                                     | Ramp inside XWalk1?   | N/A  | N/A  | Ramp inside XWalk2?         | N/A  |  |  |
|                                         | Road Slope (%)        | N/A  | N/A  | Clear Space?                | N/A  |  |  |
|                                         | Road X Slope (%)      | N/A  | N/A  | Clear Space to XWalk (in)   | N/A  |  |  |
| N/A                                     | Any Obstructions?     | N/A  | N/A  | Storm Grate/Utility Hazard? | N/A  |  |  |
|                                         | Obstruction Type      |      |      | Storm Grate/Utility Type    |      |  |  |
|                                         |                       | N/A  |      |                             | N/A  |  |  |
|                                         |                       |      | Yes  | Surface Condition? (G/P)    | Good |  |  |