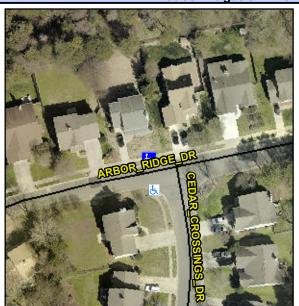

## Access Compliance Report Public Rights-of-Way (Curb Ramps)

Intersection ID: 22863Main Street: ARBOR\_RIDGE\_DRCross Street: CEDAR\_CROSSINGS\_DRLocation:NWADA ID: C5170B134DADRamp Type: PerpInitial Pass/Fail: FailOverall Compliance: NoSeverity Score: 12.5