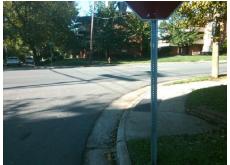

## **Access Compliance Report Public Rights-of-Way** (Curb Ramps)

Intersection ID: 14367 Main Street: E\_7TH\_ST **Cross Street: N LAUREL AV** Location: ADA ID: C528E9BADB0F Ramp Type: PerpDiag Initial Pass/Fail: Fail **Overall Compliance: No** Severity Score: 33.75

Total Cost: 3200.00

| Field Measurements/Component Compliance |                       |       |      |                             |       |
|-----------------------------------------|-----------------------|-------|------|-----------------------------|-------|
| Compliance Description                  |                       | Data  | Comp | liance Description          | Data  |
| N/A                                     | Ramp Length (in)      | 59.0  | Yes  | Ramp Slope (%)              | 7.4   |
| No                                      | Ramp Width (in)       | 37.0  | No   | Ramp XSlope (%)             | 7.2   |
| N/A                                     | Flare Type LT         | N/A   | N/A  | Flare Type RT               | N/A   |
| N/A                                     | Flare Slope LT (%)    | N/A   | N/A  | Flare Slope RT (%)          | N/A   |
| N/A                                     | Flare Traversable LT? | N/A   | N/A  | Flare Traversable RT?       | N/A   |
| N/A                                     | Landing Length (in)   | N/A   | N/A  | DWS Provided?               | N/A   |
| N/A                                     | Landing Width (in)    | N/A   | N/A  | DWS Contrast?               | N/A   |
| N/A                                     | Landing Slope (%)     | N/A   | N/A  | DWS Length (in)             | N/A   |
| N/A                                     | Landing X Slope (%)   | N/A   | N/A  | DWS Full Width?             | N/A   |
| N/A                                     | Landing Curb? (Y/N)   | N/A   | N/A  | DWS Offset (in)             | N/A   |
| N/A                                     | Shared Landing?       | N/A   |      |                             |       |
| N/A                                     | Gutter Ponding?       | N/A   | N/A  | Gutter Slope (%)            | N/A   |
| N/A                                     | Gutter Lip Ht (in)    | N/A   | N/A  | Gutter X Slope (%)          | N/A   |
| N/A                                     | Painted X Walk1?      | No    | N/A  | Painted X Walk2?            | No    |
|                                         | X Walk 1 Direction    | To SW |      | X Walk 2 Direction          | To SE |
| N/A                                     | X Walk 1 Width (in)   | N/A   | N/A  | X Walk 2 Width (in)         | N/A   |
|                                         | X Walk 1 Slope (%)    | 8.5   |      | X Walk 2 Slope (%)          | 0.8   |
|                                         | X Walk 1 X Slope (%)  | 0.5   |      | X Walk 2 X Slope (%)        | 1.3   |
| N/A                                     | Ramp inside XWalk1?   | N/A   | N/A  | Ramp inside XWalk2?         | N/A   |
|                                         | Road Slope (%)        | 6.5   | N/A  | Clear Space?                | N/A   |
|                                         | Road X Slope (%)      | 4.6   | N/A  | Clear Space to XWalk (in)   | N/A   |
| N/A                                     | Any Obstructions?     | N/A   | N/A  | Storm Grate/Utility Hazard? | N/A   |
|                                         | Obstruction Type      |       |      | Storm Grate/Utility Type    |       |
|                                         |                       | N/A   |      |                             | N/A   |
|                                         |                       |       | Yes  | Surface Condition? (G/P)    | Good  |
|                                         |                       |       |      |                             |       |