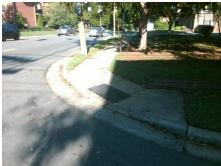

## **Access Compliance Report Public Rights-of-Way** (Curb Ramps)

Intersection ID: 14367 Main Street: E\_7TH\_ST **Cross Street: N LAUREL AV** Location: ADA ID: C528E9BADB0F Ramp Type: PerpDiag Initial Pass/Fail: Fail **Overall Compliance: No** Severity Score: 33.75

Total Cost: 3200.00

| Field Measurements/Component Compliance |                       |       |      |                             |       |
|-----------------------------------------|-----------------------|-------|------|-----------------------------|-------|
| Compliance Description                  |                       | Data  | Comp | liance Description          | Data  |
| N/A                                     | Ramp Length (in)      | 59.0  | Yes  | Ramp Slope (%)              | 7.4   |
| No                                      | Ramp Width (in)       | 37.0  | No   | Ramp XSlope (%)             | 7.2   |
| N/A                                     | Flare Type LT         | N/A   | N/A  | Flare Type RT               | N/A   |
| N/A                                     | Flare Slope LT (%)    | N/A   | N/A  | Flare Slope RT (%)          | N/A   |
| N/A                                     | Flare Traversable LT? | N/A   | N/A  | Flare Traversable RT?       | N/A   |
| N/A                                     | Landing Length (in)   | N/A   | N/A  | DWS Provided?               | N/A   |
| N/A                                     | Landing Width (in)    | N/A   | N/A  | DWS Contrast?               | N/A   |
| N/A                                     | Landing Slope (%)     | N/A   | N/A  | DWS Length (in)             | N/A   |
| N/A                                     | Landing X Slope (%)   | N/A   | N/A  | DWS Full Width?             | N/A   |
| N/A                                     | Landing Curb? (Y/N)   | N/A   | N/A  | DWS Offset (in)             | N/A   |
| N/A                                     | Shared Landing?       | N/A   |      |                             |       |
| N/A                                     | Gutter Ponding?       | N/A   | N/A  | Gutter Slope (%)            | N/A   |
| N/A                                     | Gutter Lip Ht (in)    | N/A   | N/A  | Gutter X Slope (%)          | N/A   |
| N/A                                     | Painted X Walk1?      | No    | N/A  | Painted X Walk2?            | No    |
|                                         | X Walk 1 Direction    | To SW |      | X Walk 2 Direction          | To SE |
| N/A                                     | X Walk 1 Width (in)   | N/A   | N/A  | X Walk 2 Width (in)         | N/A   |
|                                         | X Walk 1 Slope (%)    | 8.5   |      | X Walk 2 Slope (%)          | 0.8   |
|                                         | X Walk 1 X Slope (%)  | 0.5   |      | X Walk 2 X Slope (%)        | 1.3   |
| N/A                                     | Ramp inside XWalk1?   | N/A   | N/A  | Ramp inside XWalk2?         | N/A   |
|                                         | Road Slope (%)        | 6.5   | N/A  | Clear Space?                | N/A   |
|                                         | Road X Slope (%)      | 4.6   | N/A  | Clear Space to XWalk (in)   | N/A   |
| N/A                                     | Any Obstructions?     | N/A   | N/A  | Storm Grate/Utility Hazard? | N/A   |
|                                         | Obstruction Type      |       |      | Storm Grate/Utility Type    |       |
|                                         |                       | N/A   |      |                             | N/A   |
|                                         |                       |       | Yes  | Surface Condition? (G/P)    | Good  |
|                                         |                       |       |      |                             |       |