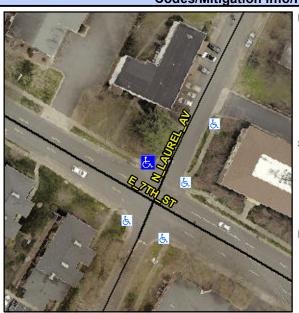

## **Access Compliance Report Public Rights-of-Way** (Curb Ramps)

Intersection ID: 14367 Main Street: E\_7TH\_ST **Cross Street: N LAUREL AV** Location: ADA ID: C528E9BADB0F Ramp Type: PerpDiag Initial Pass/Fail: Fail **Overall Compliance: No** Severity Score: 33.75

**Codes/Mitigation Info/Possible Solution** 

E 7TH ST Street 1 Name Stop Condition-Street 2 None N LAUREL AV Street 2 Name Stop Condition-Street 1 StopSign

Possible Solutions: Remove & Replace Curb Ramp With **Two New Directional Ramps or** Equivalent. Surveyor Notes: N/A PROW/ADA: Not Found, R304.5.1, R304.5.3