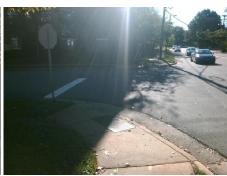

## **Access Compliance Report Public Rights-of-Way** (Curb Ramps)

Intersection ID: 14367 Main Street: E\_7TH\_ST **Cross Street: N LAUREL AV** Location: ADA ID: C528E9BADB0F Ramp Type: PerpDiag Initial Pass/Fail: Fail **Overall Compliance: No** Severity Score: 33.75

Total Cost: 3200.00

| Field Measurements/Component Compliance |                       |       |      |                             |       |
|-----------------------------------------|-----------------------|-------|------|-----------------------------|-------|
| Compliance Description                  |                       | Data  | Comp | liance Description          | Data  |
| N/A                                     | Ramp Length (in)      | 59.0  | Yes  | Ramp Slope (%)              | 7.4   |
| No                                      | Ramp Width (in)       | 37.0  | No   | Ramp XSlope (%)             | 7.2   |
| N/A                                     | Flare Type LT         | N/A   | N/A  | Flare Type RT               | N/A   |
| N/A                                     | Flare Slope LT (%)    | N/A   | N/A  | Flare Slope RT (%)          | N/A   |
| N/A                                     | Flare Traversable LT? | N/A   | N/A  | Flare Traversable RT?       | N/A   |
| N/A                                     | Landing Length (in)   | N/A   | N/A  | DWS Provided?               | N/A   |
| N/A                                     | Landing Width (in)    | N/A   | N/A  | DWS Contrast?               | N/A   |
| N/A                                     | Landing Slope (%)     | N/A   | N/A  | DWS Length (in)             | N/A   |
| N/A                                     | Landing X Slope (%)   | N/A   | N/A  | DWS Full Width?             | N/A   |
| N/A                                     | Landing Curb? (Y/N)   | N/A   | N/A  | DWS Offset (in)             | N/A   |
| N/A                                     | Shared Landing?       | N/A   |      |                             |       |
| N/A                                     | Gutter Ponding?       | N/A   | N/A  | Gutter Slope (%)            | N/A   |
| N/A                                     | Gutter Lip Ht (in)    | N/A   | N/A  | Gutter X Slope (%)          | N/A   |
| N/A                                     | Painted X Walk1?      | No    | N/A  | Painted X Walk2?            | No    |
|                                         | X Walk 1 Direction    | To SW |      | X Walk 2 Direction          | To SE |
| N/A                                     | X Walk 1 Width (in)   | N/A   | N/A  | X Walk 2 Width (in)         | N/A   |
|                                         | X Walk 1 Slope (%)    | 8.5   |      | X Walk 2 Slope (%)          | 0.8   |
|                                         | X Walk 1 X Slope (%)  | 0.5   |      | X Walk 2 X Slope (%)        | 1.3   |
| N/A                                     | Ramp inside XWalk1?   | N/A   | N/A  | Ramp inside XWalk2?         | N/A   |
|                                         | Road Slope (%)        | 6.5   | N/A  | Clear Space?                | N/A   |
|                                         | Road X Slope (%)      | 4.6   | N/A  | Clear Space to XWalk (in)   | N/A   |
| N/A                                     | Any Obstructions?     | N/A   | N/A  | Storm Grate/Utility Hazard? | N/A   |
|                                         | Obstruction Type      |       |      | Storm Grate/Utility Type    |       |
|                                         |                       | N/A   |      |                             | N/A   |
|                                         |                       |       | Yes  | Surface Condition? (G/P)    | Good  |
|                                         |                       |       |      |                             |       |