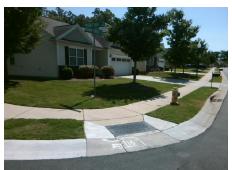

## **Access Compliance Report Public Rights-of-Way** (Curb Ramps)

Intersection ID: 50609 Main Street: DOWNY BIRCH RD Cross Street: PADDLE OAK RD Location: SE

**Overall Compliance: No** 0 ADA ID: C52C58624A7E Ramp Type: Perp Initial Pass/Fail: Pass **Severity Score:** 

## Field Measurements/Component Compliance

DOWNY BIRCH RD Street 1 Name Stop Condition-Street 2 None N/A Street 2 Name Stop Condition-Street 1 N/A

| Possible Solutions:                 | <u>c</u> |
|-------------------------------------|----------|
| Remove & Replace Entire Ramp.       | N        |
|                                     | Y        |
|                                     | N        |
|                                     | N        |
|                                     | N        |
|                                     | N        |
| Surveyor Notes:                     | Υ        |
| N/A                                 | N        |
|                                     | N        |
|                                     | N        |
|                                     | N        |
| PROW/ADA:                           | Υ        |
| Not Found, R304.2.1, R304.2.2-Perp, | Y        |
| R304.3.2-Para, R304.5.3, R305.2     | N        |
|                                     | N        |
|                                     | N        |