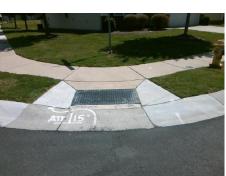

## Field Measurements/Component Compliance

DOWNY BIRCH RD Street 1 Name Stop Condition-Street 2 None N/A Street 2 Name Stop Condition-Street 1 N/A

| Possible Solutions:                 | <u>c</u> |
|-------------------------------------|----------|
| Remove & Replace Entire Ramp.       | N        |
|                                     | Y        |
|                                     | N        |
|                                     | N        |
|                                     | N        |
|                                     | N        |
| Surveyor Notes:                     | Υ        |
| N/A                                 | N        |
|                                     | N        |
|                                     | N        |
|                                     | N        |
| PROW/ADA:                           | Υ        |
| Not Found, R304.2.1, R304.2.2-Perp, | Y        |
| R304.3.2-Para, R304.5.3, R305.2     | N        |
|                                     | N        |
|                                     | N        |