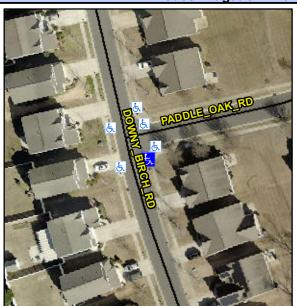

## **Access Compliance Report Public Rights-of-Way** (Curb Ramps)

Intersection ID: 50609 Main Street: DOWNY BIRCH RD Cross Street: PADDLE OAK RD Location: SE

**Overall Compliance: No** 0 ADA ID: C52C58624A7E Ramp Type: Perp Initial Pass/Fail: Pass **Severity Score:** 