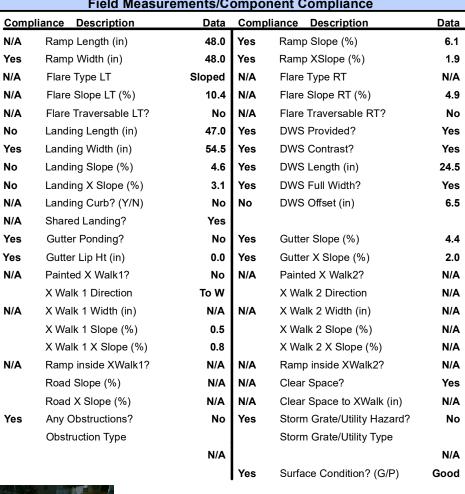

## Field Measurements/Component Compliance

DOWNY BIRCH RD Street 1 Name Stop Condition-Street 2 None N/A Street 2 Name Stop Condition-Street 1 N/A

| Possible Solutions:                 | <u>c</u> |
|-------------------------------------|----------|
| Remove & Replace Entire Ramp.       | N        |
|                                     | Y        |
|                                     | N        |
|                                     | N        |
|                                     | N        |
|                                     | N        |
| Surveyor Notes:                     | Υ        |
| N/A                                 | N        |
|                                     | N        |
|                                     | N        |
|                                     | N        |
| PROW/ADA:                           | Υ        |
| Not Found, R304.2.1, R304.2.2-Perp, | Y        |
| R304.3.2-Para, R304.5.3, R305.2     | N        |
|                                     | N        |
|                                     | N        |