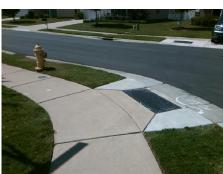

## Field Measurements/Component Compliance

DOWNY BIRCH RD Street 1 Name Stop Condition-Street 2 None N/A Street 2 Name Stop Condition-Street 1 N/A

| Possible Solutions:                 | <u>c</u> |
|-------------------------------------|----------|
| Remove & Replace Entire Ramp.       | N        |
|                                     | Y        |
|                                     | N        |
|                                     | N        |
|                                     | N        |
|                                     | N        |
| Surveyor Notes:                     | Υ        |
| N/A                                 | N        |
|                                     | N        |
|                                     | N        |
|                                     | N        |
| PROW/ADA:                           | Υ        |
| Not Found, R304.2.1, R304.2.2-Perp, | Y        |
| R304.3.2-Para, R304.5.3, R305.2     | N        |
|                                     | N        |
|                                     | N        |