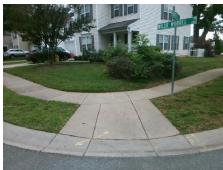

## **Access Compliance Report Public Rights-of-Way** (Curb Ramps)

Intersection ID: 31688 Main Street: TRIECE LN **Cross Street: WILLIE WORRELL DR** Location: Ε **ADA ID: C52DDC1FCFC5** Ramp Type: PerpDiag Initial Pass/Fail: Fail **Overall Compliance: No Severity Score:** 10

**Codes/Mitigation Info/Possible Solution** 

Field Measurements/Component Compliance

Street 1 Name Stop Condition-Street 2 Street 2 Name Stop Condition-Street 1

Remove & Replace Curb Ramp With **Two New Directional Ramps or** Equivalent.