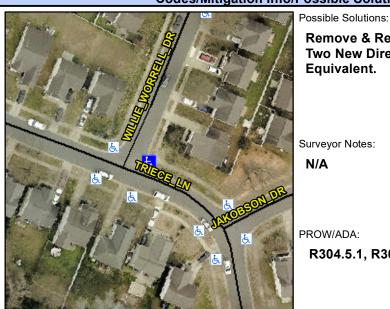

## **Access Compliance Report Public Rights-of-Way** (Curb Ramps)

Intersection ID: 31688 Main Street: TRIECE LN **Cross Street: WILLIE WORRELL DR** Location: Ε **ADA ID: C52DDC1FCFC5** Ramp Type: PerpDiag Initial Pass/Fail: Fail **Overall Compliance: No Severity Score:** 10

Surveyor Notes:

N/A

PROW/ADA:

R304.5.1, R304.5.3

WILLIE WORRELL DR StopSign TRIECE LN None

> Total Cost: 3200.00

| Compliance Description |                       | Data  | Compliance Description |                             | Data  |
|------------------------|-----------------------|-------|------------------------|-----------------------------|-------|
| N/A                    | Ramp Length (in)      | 87.0  | Yes                    | Ramp Slope (%)              | 7.4   |
| No                     | Ramp Width (in)       | 40.0  | No                     | Ramp XSlope (%)             | 3.2   |
| N/A                    | Flare Type LT         | N/A   | N/A                    | Flare Type RT               | N/A   |
| N/A                    | Flare Slope LT (%)    | N/A   | N/A                    | Flare Slope RT (%)          | N/A   |
| N/A                    | Flare Traversable LT? | N/A   | N/A                    | Flare Traversable RT?       | N/A   |
| N/A                    | Landing Length (in)   | N/A   | N/A                    | DWS Provided?               | N/A   |
| N/A                    | Landing Width (in)    | N/A   | N/A                    | DWS Contrast?               | N/A   |
| N/A                    | Landing Slope (%)     | N/A   | N/A                    | DWS Length (in)             | N/A   |
| N/A                    | Landing X Slope (%)   | N/A   | N/A                    | DWS Full Width?             | N/A   |
| N/A                    | Landing Curb? (Y/N)   | N/A   | N/A                    | DWS Offset (in)             | N/A   |
| N/A                    | Shared Landing?       | N/A   |                        |                             |       |
| N/A                    | Gutter Ponding?       | N/A   | N/A                    | Gutter Slope (%)            | N/A   |
| N/A                    | Gutter Lip Ht (in)    | N/A   | N/A                    | Gutter X Slope (%)          | N/A   |
| N/A                    | Painted X Walk1?      | No    | N/A                    | Painted X Walk2?            | No    |
|                        | X Walk 1 Direction    | To NW |                        | X Walk 2 Direction          | To SW |
| N/A                    | X Walk 1 Width (in)   | N/A   | N/A                    | X Walk 2 Width (in)         | N/A   |
|                        | X Walk 1 Slope (%)    | 2.2   |                        | X Walk 2 Slope (%)          | 3.7   |
|                        | X Walk 1 X Slope (%)  | 0.3   |                        | X Walk 2 X Slope (%)        | 2.3   |
| N/A                    | Ramp inside XWalk1?   | N/A   | N/A                    | Ramp inside XWalk2?         | N/A   |
|                        | Road Slope (%)        | 0.8   | N/A                    | Clear Space?                | N/A   |
|                        | Road X Slope (%)      | 1.6   | N/A                    | Clear Space to XWalk (in)   | N/A   |
| N/A                    | Any Obstructions?     | N/A   | N/A                    | Storm Grate/Utility Hazard? | N/A   |
|                        | Obstruction Type      |       |                        | Storm Grate/Utility Type    |       |
|                        |                       | N/A   |                        |                             | N/A   |