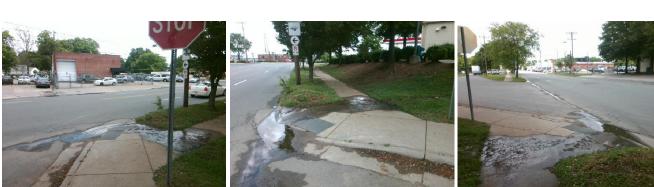

## Access Compliance Report Public Rights-of-Way (Curb Ramps)

| Intersection ID: 10876 Main Street: DALTON_AV |                    |                                             |         |                                                | ASHBY_ST              | Location: | SE                 |                             |       |
|-----------------------------------------------|--------------------|---------------------------------------------|---------|------------------------------------------------|-----------------------|-----------|--------------------|-----------------------------|-------|
|                                               |                    |                                             |         | Initial Pass/Fail: Fail Overall Compliance: No |                       |           |                    |                             |       |
| ADA ID: C52F57DA0D29 Ramp Type: PerpDiag      |                    |                                             | Initial |                                                |                       |           |                    |                             | 26.25 |
| Codes/Mitigation Info/Possible Solution       |                    |                                             |         | Field Measurements/Component Compliance        |                       |           |                    |                             |       |
|                                               | A STATE            | Possible Solutions:                         |         | Compliance Description Data Complia            |                       |           | liance Description | Data                        |       |
|                                               |                    | Remove & Replace Curb Ramp V                | Nith    | N/A                                            | Ramp Length (in)      | 42.0      | No                 | Ramp Slope (%)              | 14.3  |
|                                               |                    | Two New Directional Ramps or<br>Equivalent. |         | Yes                                            | Ramp Width (in)       | 48.0      | No                 | Ramp XSlope (%)             | 2.7   |
|                                               |                    |                                             |         | N/A                                            | Flare Type LT         | N/A       | N/A                | Flare Type RT               | N/A   |
|                                               |                    |                                             |         | N/A                                            | Flare Slope LT (%)    | N/A       | N/A                | Flare Slope RT (%)          | N/A   |
| A A A PARA Latt.                              |                    |                                             |         | N/A                                            | Flare Traversable LT? | N/A       | N/A                | Flare Traversable RT?       | N/A   |
| DALITON AV                                    |                    |                                             |         | N/A                                            | Landing Length (in)   | N/A       | N/A                | DWS Provided?               | N/A   |
| DALLO                                         | AND INCOMENTATION. | Surveyor Notes:                             |         | N/A                                            | Landing Width (in)    | N/A       | N/A                | DWS Contrast?               | N/A   |
| / the second                                  |                    | N/A                                         |         | N/A                                            | Landing Slope (%)     | N/A       | N/A                | DWS Length (in)             | N/A   |
| 6. N / 1                                      | - +                |                                             |         | N/A                                            | Landing X Slope (%)   | N/A       | N/A                | DWS Full Width?             | N/A   |
| B                                             | HI LE M            |                                             |         | N/A                                            | Landing Curb? (Y/N)   | N/A       | N/A                | DWS Offset (in)             | N/A   |
| 3 6                                           |                    | 1                                           |         | N/A                                            | Shared Landing?       | N/A       |                    |                             |       |
|                                               | 15                 | PROW/ADA:                                   |         | N/A                                            | Gutter Ponding?       | Yes       | N/A                | Gutter Slope (%)            | N/A   |
|                                               |                    | R304.2.2, R304.5.3                          |         | N/A                                            | Gutter Lip Ht (in)    | N/A       | N/A                | Gutter X Slope (%)          | N/A   |
|                                               |                    | ,                                           |         | N/A                                            | Painted X Walk1?      | No        | N/A                | Painted X Walk2?            | No    |
|                                               |                    |                                             |         |                                                | X Walk 1 Direction    | To N      |                    | X Walk 2 Direction          | To W  |
| Stor States                                   |                    |                                             |         | N/A                                            | X Walk 1 Width (in)   | N/A       | N/A                | X Walk 2 Width (in)         | N/A   |
| Street 1 Name                                 | DALTON AV          |                                             |         |                                                | X Walk 1 Slope (%)    | 1.3       |                    | X Walk 2 Slope (%)          | 0.9   |
| Stop Condition-Street 2                       | None               |                                             |         |                                                | X Walk 1 X Slope (%)  | 0.3       |                    | X Walk 2 X Slope (%)        | 3.5   |
| Street 2 Name                                 | ASHBY ST           |                                             |         | N/A                                            | Ramp inside XWalk1?   | N/A       | N/A                | Ramp inside XWalk2?         | N/A   |
| Stop Condition-Street 1                       | StopSign           |                                             |         |                                                | Road Slope (%)        | 1.1       | N/A                | Clear Space?                | N/A   |
|                                               |                    |                                             |         |                                                | Road X Slope (%)      | 1.7       | N/A                | Clear Space to XWalk (in)   | N/A   |
|                                               |                    |                                             |         | N/A                                            | Any Obstructions?     | N/A       | N/A                | Storm Grate/Utility Hazard? | N/A   |
|                                               |                    | Total Cost: \$                              | 3200.00 |                                                | Obstruction Type      |           |                    | Storm Grate/Utility Type    |       |
|                                               |                    |                                             |         |                                                |                       | N/A       |                    |                             | N/A   |

Yes Surface Condition? (G/P)

Good