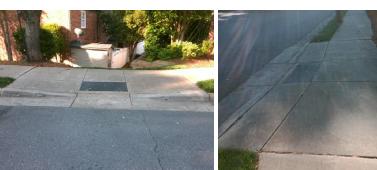

## **Access Compliance Report Public Rights-of-Way** (Curb Ramps)

Data

9.2

2.8

N/A

Good

Intersection ID: 14056 Main Street: EASTCREST DR **Cross Street: GREEN OAKS LN** Location: SW **Overall Compliance: No** ADA ID: C52F58240A5D Ramp Type: Perp Initial Pass/Fail: Fail Severity Score: 13.75

Any Obstructions?

**Obstruction Type** 

Flare Traversable LT?

**GREEN OAKS LN** Street 1 Name Stop Condition-Street 2 None N/A Street 2 Name Stop Condition-Street 1 N/A

| Possible Solutions:           | Compliance      | Description      |
|-------------------------------|-----------------|------------------|
| Remove & Replace Entire Ramp. | N/A Ram         | p Length (in)    |
| ·                             | Yes Ram         | p Width (in)     |
|                               | N/A Flare       | e Type LT        |
|                               | N/A Flare       | e Slope LT (%)   |
|                               | N/A Flare       | e Traversable L  |
|                               | N/A Land        | ding Length (in) |
| Surveyor Notes:               | N/A Land        | ding Width (in)  |
| N/A                           | N/A Land        | ding Slope (%)   |
|                               | N/A Land        | ding X Slope (%  |
|                               | N/A Land        | ding Curb? (Y/N  |
|                               | N/A Shar        | red Landing?     |
| PROW/ADA:                     | N/A Gutt        | er Ponding?      |
| Not Found, R304.2.2, R304.5.3 | N/A Gutt        | er Lip Ht (in)   |
|                               | <b>N/A</b> Pain | ted X Walk1?     |
|                               | X Wa            | alk 1 Direction  |
|                               | N/A X W         | alk 1 Width (in) |
|                               | X Wa            | alk 1 Slope (%)  |
|                               | X Wa            | alk 1 X Slope (% |
|                               | N/A Ram         | p inside XWalk   |
|                               | Road            | d Slope (%)      |