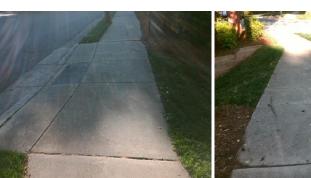

## **Access Compliance Report Public Rights-of-Way** (Curb Ramps)

Data

9.2

2.8

N/A

Good

Intersection ID: 14056 Main Street: EASTCREST DR **Cross Street: GREEN OAKS LN** Location: SW **Overall Compliance: No** ADA ID: C52F58240A5D Ramp Type: Perp Initial Pass/Fail: Fail Severity Score: 13.75

Any Obstructions?

**Obstruction Type** 

Flare Traversable LT?

**GREEN OAKS LN** Street 1 Name Stop Condition-Street 2 None N/A Street 2 Name Stop Condition-Street 1 N/A

| Possible Solutions:           | Compliance      | Description      |
|-------------------------------|-----------------|------------------|
| Remove & Replace Entire Ramp. | N/A Ram         | p Length (in)    |
| ·                             | Yes Ram         | p Width (in)     |
|                               | N/A Flare       | e Type LT        |
|                               | N/A Flare       | e Slope LT (%)   |
|                               | N/A Flare       | e Traversable L  |
|                               | N/A Land        | ding Length (in) |
| Surveyor Notes:               | N/A Land        | ding Width (in)  |
| N/A                           | N/A Land        | ding Slope (%)   |
|                               | N/A Land        | ding X Slope (%  |
|                               | N/A Land        | ding Curb? (Y/N  |
|                               | N/A Shar        | red Landing?     |
| PROW/ADA:                     | N/A Gutt        | er Ponding?      |
| Not Found, R304.2.2, R304.5.3 | N/A Gutt        | er Lip Ht (in)   |
|                               | <b>N/A</b> Pain | ted X Walk1?     |
|                               | X Wa            | alk 1 Direction  |
|                               | N/A X W         | alk 1 Width (in) |
|                               | X Wa            | alk 1 Slope (%)  |
|                               | X Wa            | alk 1 X Slope (% |
|                               | N/A Ram         | p inside XWalk   |
|                               | Road            | d Slope (%)      |