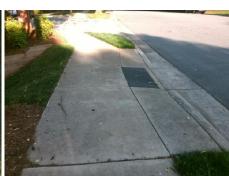

## **Access Compliance Report Public Rights-of-Way** (Curb Ramps)

Data

9.2

2.8

N/A

Good

Intersection ID: 14056 Main Street: EASTCREST DR **Cross Street: GREEN OAKS LN** Location: SW **Overall Compliance: No** ADA ID: C52F58240A5D Ramp Type: Perp Initial Pass/Fail: Fail Severity Score: 13.75

Any Obstructions?

**Obstruction Type** 

Flare Traversable LT?

**GREEN OAKS LN** Street 1 Name Stop Condition-Street 2 None N/A Street 2 Name Stop Condition-Street 1 N/A

| Possible Solutions:           | Compliance      | Description      |
|-------------------------------|-----------------|------------------|
| Remove & Replace Entire Ramp. | N/A Ram         | p Length (in)    |
| ·                             | Yes Ram         | p Width (in)     |
|                               | N/A Flare       | e Type LT        |
|                               | N/A Flare       | e Slope LT (%)   |
|                               | N/A Flare       | e Traversable L  |
|                               | N/A Land        | ding Length (in) |
| Surveyor Notes:               | N/A Land        | ding Width (in)  |
| N/A                           | N/A Land        | ding Slope (%)   |
|                               | N/A Land        | ding X Slope (%  |
|                               | N/A Land        | ding Curb? (Y/N  |
|                               | N/A Shar        | red Landing?     |
| PROW/ADA:                     | N/A Gutt        | er Ponding?      |
| Not Found, R304.2.2, R304.5.3 | N/A Gutt        | er Lip Ht (in)   |
|                               | <b>N/A</b> Pain | ted X Walk1?     |
|                               | X Wa            | alk 1 Direction  |
|                               | N/A X W         | alk 1 Width (in) |
|                               | X Wa            | alk 1 Slope (%)  |
|                               | X Wa            | alk 1 X Slope (% |
|                               | N/A Ram         | p inside XWalk   |
|                               | Road            | d Slope (%)      |