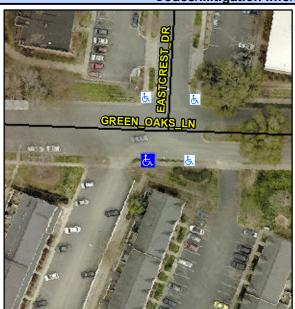

## **Access Compliance Report Public Rights-of-Way** (Curb Ramps)

Data

9.2

2.8

N/A

Good

Intersection ID: 14056 Main Street: EASTCREST DR **Cross Street: GREEN OAKS LN** Location: SW **Overall Compliance: No** ADA ID: C52F58240A5D Ramp Type: Perp Initial Pass/Fail: Fail Severity Score: 13.75

Any Obstructions?

**Obstruction Type** 

Flare Traversable LT?

**GREEN OAKS LN** Street 1 Name Stop Condition-Street 2 None N/A Street 2 Name Stop Condition-Street 1 N/A

| Possible Solutions:           | Compliance      | Description      |
|-------------------------------|-----------------|------------------|
| Remove & Replace Entire Ramp. | N/A Ram         | p Length (in)    |
| ·                             | Yes Ram         | p Width (in)     |
|                               | N/A Flare       | e Type LT        |
|                               | N/A Flare       | e Slope LT (%)   |
|                               | N/A Flare       | e Traversable L  |
|                               | N/A Land        | ding Length (in) |
| Surveyor Notes:               | N/A Land        | ding Width (in)  |
| N/A                           | N/A Land        | ding Slope (%)   |
|                               | N/A Land        | ding X Slope (%  |
|                               | N/A Land        | ding Curb? (Y/N  |
|                               | N/A Shar        | red Landing?     |
| PROW/ADA:                     | N/A Gutt        | er Ponding?      |
| Not Found, R304.2.2, R304.5.3 | N/A Gutt        | er Lip Ht (in)   |
|                               | <b>N/A</b> Pain | ted X Walk1?     |
|                               | X Wa            | alk 1 Direction  |
|                               | N/A X W         | alk 1 Width (in) |
|                               | X Wa            | alk 1 Slope (%)  |
|                               | X Wa            | alk 1 X Slope (% |
|                               | N/A Ram         | p inside XWalk   |
|                               | Road            | d Slope (%)      |