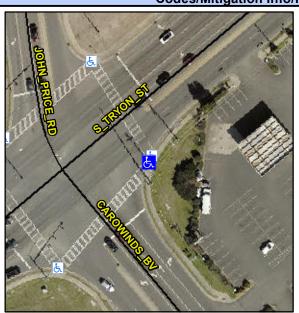

## Access Compliance Report Public Rights-of-Way (Curb Ramps)

Intersection ID: 23277 Main Street: S\_TRYON\_ST Cross Street: CAROWINDS\_BV Location: E

ADA ID: C53011D98C18 Ramp Type: Perp Initial Pass/Fail: Fail Overall Compliance: No Severity Score: 22.5

## Field Measurements/Component Compliance

Street 1 Name

CAROWINDS BV

Stop Condition-Street 2

Signal

Street 2 Name

N/A

Stop Condition-Street 1