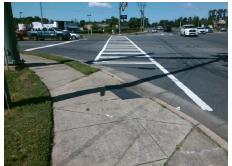

N/A

Possible Solutions:

Remove & Replace Entire Ramp.

Surveyor Notes:

N/A

PROW/ADA:

R304.5.1, R304.2.2, R304.5.3

Total Cost: \$ 1850.00

| Field Measurements/Component Compliance |                       |       |      |                             |      |
|-----------------------------------------|-----------------------|-------|------|-----------------------------|------|
| Compliance Description                  |                       | Data  | Comp | liance Description          | Data |
| N/A                                     | Ramp Length (in)      | 54.0  | No   | Ramp Slope (%)              | 8.5  |
| No                                      | Ramp Width (in)       | 46.0  | No   | Ramp XSlope (%)             | 2.1  |
| N/A                                     | Flare Type LT         | N/A   | N/A  | Flare Type RT               | N/A  |
| N/A                                     | Flare Slope LT (%)    | N/A   | N/A  | Flare Slope RT (%)          | N/A  |
| N/A                                     | Flare Traversable LT? | N/A   | N/A  | Flare Traversable RT?       | N/A  |
| N/A                                     | Landing Length (in)   | N/A   | N/A  | DWS Provided?               | N/A  |
| N/A                                     | Landing Width (in)    | N/A   | N/A  | DWS Contrast?               | N/A  |
| N/A                                     | Landing Slope (%)     | N/A   | N/A  | DWS Length (in)             | N/A  |
| N/A                                     | Landing X Slope (%)   | N/A   | N/A  | DWS Full Width?             | N/A  |
| N/A                                     | Landing Curb? (Y/N)   | N/A   | N/A  | DWS Offset (in)             | N/A  |
| N/A                                     | Shared Landing?       | N/A   |      |                             |      |
| N/A                                     | Gutter Ponding?       | N/A   | N/A  | Gutter Slope (%)            | N/A  |
| N/A                                     | Gutter Lip Ht (in)    | N/A   | N/A  | Gutter X Slope (%)          | N/A  |
| N/A                                     | Painted X Walk1?      | Yes   | N/A  | Painted X Walk2?            | N/A  |
|                                         | X Walk 1 Direction    | To SW |      | X Walk 2 Direction          | N/A  |
| N/A                                     | X Walk 1 Width (in)   | 115.0 | N/A  | X Walk 2 Width (in)         | N/A  |
|                                         | X Walk 1 Slope (%)    | 0.1   |      | X Walk 2 Slope (%)          | N/A  |
|                                         | X Walk 1 X Slope (%)  | 0.5   |      | X Walk 2 X Slope (%)        | N/A  |
| N/A                                     | Ramp inside XWalk1?   | Yes   | N/A  | Ramp inside XWalk2?         | N/A  |
|                                         | Road Slope (%)        | N/A   | N/A  | Clear Space?                | N/A  |
|                                         | Road X Slope (%)      | N/A   | N/A  | Clear Space to XWalk (in)   | N/A  |
| N/A                                     | Any Obstructions?     | N/A   | N/A  | Storm Grate/Utility Hazard? | N/A  |
|                                         | Obstruction Type      |       |      | Storm Grate/Utility Type    |      |
|                                         |                       | N/A   |      |                             | N/A  |
|                                         |                       |       | Yes  | Surface Condition? (G/P)    | Good |
| 4                                       | -                     | '     | •    | . ,                         |      |