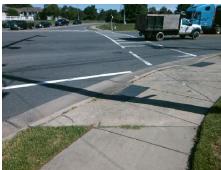

N/A

Possible Solutions:

Remove & Replace Entire Ramp.

Surveyor Notes:

N/A

PROW/ADA:

R304.5.1, R304.2.2, R304.5.3

Total Cost: \$ 1850.00

| Field Measurements/Component Compliance |                       |       |      |                             |      |
|-----------------------------------------|-----------------------|-------|------|-----------------------------|------|
| Compliance Description                  |                       | Data  | Comp | liance Description          | Data |
| N/A                                     | Ramp Length (in)      | 54.0  | No   | Ramp Slope (%)              | 8.5  |
| No                                      | Ramp Width (in)       | 46.0  | No   | Ramp XSlope (%)             | 2.1  |
| N/A                                     | Flare Type LT         | N/A   | N/A  | Flare Type RT               | N/A  |
| N/A                                     | Flare Slope LT (%)    | N/A   | N/A  | Flare Slope RT (%)          | N/A  |
| N/A                                     | Flare Traversable LT? | N/A   | N/A  | Flare Traversable RT?       | N/A  |
| N/A                                     | Landing Length (in)   | N/A   | N/A  | DWS Provided?               | N/A  |
| N/A                                     | Landing Width (in)    | N/A   | N/A  | DWS Contrast?               | N/A  |
| N/A                                     | Landing Slope (%)     | N/A   | N/A  | DWS Length (in)             | N/A  |
| N/A                                     | Landing X Slope (%)   | N/A   | N/A  | DWS Full Width?             | N/A  |
| N/A                                     | Landing Curb? (Y/N)   | N/A   | N/A  | DWS Offset (in)             | N/A  |
| N/A                                     | Shared Landing?       | N/A   |      |                             |      |
| N/A                                     | Gutter Ponding?       | N/A   | N/A  | Gutter Slope (%)            | N/A  |
| N/A                                     | Gutter Lip Ht (in)    | N/A   | N/A  | Gutter X Slope (%)          | N/A  |
| N/A                                     | Painted X Walk1?      | Yes   | N/A  | Painted X Walk2?            | N/A  |
|                                         | X Walk 1 Direction    | To SW |      | X Walk 2 Direction          | N/A  |
| N/A                                     | X Walk 1 Width (in)   | 115.0 | N/A  | X Walk 2 Width (in)         | N/A  |
|                                         | X Walk 1 Slope (%)    | 0.1   |      | X Walk 2 Slope (%)          | N/A  |
|                                         | X Walk 1 X Slope (%)  | 0.5   |      | X Walk 2 X Slope (%)        | N/A  |
| N/A                                     | Ramp inside XWalk1?   | Yes   | N/A  | Ramp inside XWalk2?         | N/A  |
|                                         | Road Slope (%)        | N/A   | N/A  | Clear Space?                | N/A  |
|                                         | Road X Slope (%)      | N/A   | N/A  | Clear Space to XWalk (in)   | N/A  |
| N/A                                     | Any Obstructions?     | N/A   | N/A  | Storm Grate/Utility Hazard? | N/A  |
|                                         | Obstruction Type      |       |      | Storm Grate/Utility Type    |      |
|                                         |                       | N/A   |      |                             | N/A  |
|                                         |                       |       | Yes  | Surface Condition? (G/P)    | Good |
| 4                                       | -                     | '     | •    | . ,                         |      |