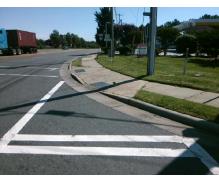

N/A

Possible Solutions:

Remove & Replace Entire Ramp.

Surveyor Notes:

N/A

PROW/ADA:

R304.5.1, R304.2.2, R304.5.3

Total Cost: \$ 1850.00

| Field Measurements/Component Compliance |                       |       |      |                             |      |
|-----------------------------------------|-----------------------|-------|------|-----------------------------|------|
| Compliance Description                  |                       | Data  | Comp | liance Description          | Data |
| N/A                                     | Ramp Length (in)      | 54.0  | No   | Ramp Slope (%)              | 8.5  |
| No                                      | Ramp Width (in)       | 46.0  | No   | Ramp XSlope (%)             | 2.1  |
| N/A                                     | Flare Type LT         | N/A   | N/A  | Flare Type RT               | N/A  |
| N/A                                     | Flare Slope LT (%)    | N/A   | N/A  | Flare Slope RT (%)          | N/A  |
| N/A                                     | Flare Traversable LT? | N/A   | N/A  | Flare Traversable RT?       | N/A  |
| N/A                                     | Landing Length (in)   | N/A   | N/A  | DWS Provided?               | N/A  |
| N/A                                     | Landing Width (in)    | N/A   | N/A  | DWS Contrast?               | N/A  |
| N/A                                     | Landing Slope (%)     | N/A   | N/A  | DWS Length (in)             | N/A  |
| N/A                                     | Landing X Slope (%)   | N/A   | N/A  | DWS Full Width?             | N/A  |
| N/A                                     | Landing Curb? (Y/N)   | N/A   | N/A  | DWS Offset (in)             | N/A  |
| N/A                                     | Shared Landing?       | N/A   |      |                             |      |
| N/A                                     | Gutter Ponding?       | N/A   | N/A  | Gutter Slope (%)            | N/A  |
| N/A                                     | Gutter Lip Ht (in)    | N/A   | N/A  | Gutter X Slope (%)          | N/A  |
| N/A                                     | Painted X Walk1?      | Yes   | N/A  | Painted X Walk2?            | N/A  |
|                                         | X Walk 1 Direction    | To SW |      | X Walk 2 Direction          | N/A  |
| N/A                                     | X Walk 1 Width (in)   | 115.0 | N/A  | X Walk 2 Width (in)         | N/A  |
|                                         | X Walk 1 Slope (%)    | 0.1   |      | X Walk 2 Slope (%)          | N/A  |
|                                         | X Walk 1 X Slope (%)  | 0.5   |      | X Walk 2 X Slope (%)        | N/A  |
| N/A                                     | Ramp inside XWalk1?   | Yes   | N/A  | Ramp inside XWalk2?         | N/A  |
|                                         | Road Slope (%)        | N/A   | N/A  | Clear Space?                | N/A  |
|                                         | Road X Slope (%)      | N/A   | N/A  | Clear Space to XWalk (in)   | N/A  |
| N/A                                     | Any Obstructions?     | N/A   | N/A  | Storm Grate/Utility Hazard? | N/A  |
|                                         | Obstruction Type      |       |      | Storm Grate/Utility Type    |      |
|                                         |                       | N/A   |      |                             | N/A  |
|                                         |                       |       | Yes  | Surface Condition? (G/P)    | Good |
| 4                                       | -                     | '     | •    | . ,                         |      |