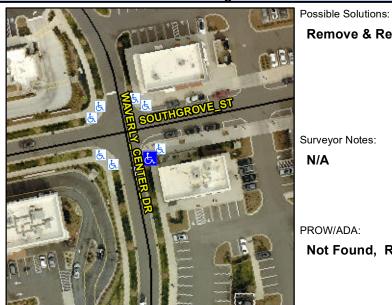

## Access Compliance Report Public Rights-of-Way (Curb Ramps)

Intersection ID: 53416Main Street:WAVERLY\_CENTER\_DRCross Street:SOUTHGROVE\_STLocation:SEADA ID: C531D2904382Ramp Type:PerpInitial Pass/Fail:FailOverall Compliance:NoSeverity Score:10

| Remove & Replace Entire Ramp. |                               |   |  |  |
|-------------------------------|-------------------------------|---|--|--|
|                               | ·                             | N |  |  |
| -                             |                               | N |  |  |
| 3                             |                               | N |  |  |
|                               |                               | N |  |  |
| ì                             |                               | N |  |  |
|                               | Surveyor Notes:               | N |  |  |
| 1                             | N/A                           | N |  |  |
| 9                             |                               | N |  |  |
|                               |                               | N |  |  |
| ,                             |                               | N |  |  |
|                               | PROW/ADA:                     | N |  |  |
| 4                             | Not Found, R304.5.1, R304.5.3 | N |  |  |
|                               | ,,,,                          | N |  |  |
|                               |                               | N |  |  |
|                               |                               | N |  |  |
|                               |                               |   |  |  |

Total Cost:

1850.00

| Field Measurements/Component Compliance |                        |      |                            |                             |      |  |  |  |
|-----------------------------------------|------------------------|------|----------------------------|-----------------------------|------|--|--|--|
| Comp                                    | Compliance Description |      | ata Compliance Description |                             | Data |  |  |  |
| N/A                                     | Ramp Length (in)       | 72.0 | Yes                        | Ramp Slope (%)              | 7.0  |  |  |  |
| No                                      | Ramp Width (in)        | 44.0 | No                         | Ramp XSlope (%)             | 2.5  |  |  |  |
| N/A                                     | Flare Type LT          | N/A  | N/A                        | Flare Type RT               | N/A  |  |  |  |
| N/A                                     | Flare Slope LT (%)     | N/A  | N/A                        | Flare Slope RT (%)          | N/A  |  |  |  |
| N/A                                     | Flare Traversable LT?  | N/A  | N/A                        | Flare Traversable RT?       | N/A  |  |  |  |
| N/A                                     | Landing Length (in)    | N/A  | N/A                        | DWS Provided?               | N/A  |  |  |  |
| N/A                                     | Landing Width (in)     | N/A  | N/A                        | DWS Contrast?               | N/A  |  |  |  |
| N/A                                     | Landing Slope (%)      | N/A  | N/A                        | DWS Length (in)             | N/A  |  |  |  |
| N/A                                     | Landing X Slope (%)    | N/A  | N/A                        | DWS Full Width?             | N/A  |  |  |  |
| N/A                                     | Landing Curb? (Y/N)    | N/A  | N/A                        | DWS Offset (in)             | N/A  |  |  |  |
| N/A                                     | Shared Landing?        | N/A  |                            |                             |      |  |  |  |
| N/A                                     | Gutter Ponding?        | N/A  | N/A                        | Gutter Slope (%)            | N/A  |  |  |  |
| N/A                                     | Gutter Lip Ht (in)     | N/A  | N/A                        | Gutter X Slope (%)          | N/A  |  |  |  |
| N/A                                     | Painted X Walk1?       | No   | N/A                        | Painted X Walk2?            | N/A  |  |  |  |
|                                         | X Walk 1 Direction     | To W |                            | X Walk 2 Direction          | N/A  |  |  |  |
| N/A                                     | X Walk 1 Width (in)    | N/A  | N/A                        | X Walk 2 Width (in)         | N/A  |  |  |  |
|                                         | X Walk 1 Slope (%)     | 0.9  |                            | X Walk 2 Slope (%)          | N/A  |  |  |  |
|                                         | X Walk 1 X Slope (%)   | 1.3  |                            | X Walk 2 X Slope (%)        | N/A  |  |  |  |
| N/A                                     | Ramp inside XWalk1?    | N/A  | N/A                        | Ramp inside XWalk2?         | N/A  |  |  |  |
|                                         | Road Slope (%)         | N/A  | N/A                        | Clear Space?                | N/A  |  |  |  |
|                                         | Road X Slope (%)       | N/A  | N/A                        | Clear Space to XWalk (in)   | N/A  |  |  |  |
| N/A                                     | Any Obstructions?      | N/A  | N/A                        | Storm Grate/Utility Hazard? | N/A  |  |  |  |
|                                         | Obstruction Type       |      |                            | Storm Grate/Utility Type    |      |  |  |  |
|                                         |                        | N/A  |                            |                             | N/A  |  |  |  |
|                                         |                        |      | Yes                        | Surface Condition? (G/P)    | Good |  |  |  |