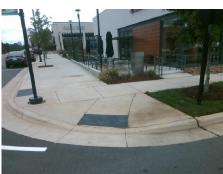

## Access Compliance Report Public Rights-of-Way (Curb Ramps)

Intersection ID: 53416Main Street:WAVERLY\_CENTER\_DRCross Street:SOUTHGROVE\_STLocation:SEADA ID: C531D2904382Ramp Type:PerpInitial Pass/Fail:FailOverall Compliance:NoSeverity Score:10

| Remove & Replace Entire Ramp. |                               |   |  |  |
|-------------------------------|-------------------------------|---|--|--|
|                               | ·                             | N |  |  |
| -                             |                               | N |  |  |
| 3                             |                               | N |  |  |
|                               |                               | N |  |  |
| ì                             |                               | N |  |  |
|                               | Surveyor Notes:               | N |  |  |
| 1                             | N/A                           | N |  |  |
| 9                             |                               | N |  |  |
|                               |                               | N |  |  |
| ,                             |                               | N |  |  |
|                               | PROW/ADA:                     | N |  |  |
| 4                             | Not Found, R304.5.1, R304.5.3 | N |  |  |
|                               | ,,,,                          | N |  |  |
|                               |                               | N |  |  |
|                               |                               | N |  |  |
|                               |                               |   |  |  |

Total Cost:

1850.00

| Field Measurements/Component Compliance |                        |      |                            |                             |      |  |  |  |
|-----------------------------------------|------------------------|------|----------------------------|-----------------------------|------|--|--|--|
| Comp                                    | Compliance Description |      | ata Compliance Description |                             | Data |  |  |  |
| N/A                                     | Ramp Length (in)       | 72.0 | Yes                        | Ramp Slope (%)              | 7.0  |  |  |  |
| No                                      | Ramp Width (in)        | 44.0 | No                         | Ramp XSlope (%)             | 2.5  |  |  |  |
| N/A                                     | Flare Type LT          | N/A  | N/A                        | Flare Type RT               | N/A  |  |  |  |
| N/A                                     | Flare Slope LT (%)     | N/A  | N/A                        | Flare Slope RT (%)          | N/A  |  |  |  |
| N/A                                     | Flare Traversable LT?  | N/A  | N/A                        | Flare Traversable RT?       | N/A  |  |  |  |
| N/A                                     | Landing Length (in)    | N/A  | N/A                        | DWS Provided?               | N/A  |  |  |  |
| N/A                                     | Landing Width (in)     | N/A  | N/A                        | DWS Contrast?               | N/A  |  |  |  |
| N/A                                     | Landing Slope (%)      | N/A  | N/A                        | DWS Length (in)             | N/A  |  |  |  |
| N/A                                     | Landing X Slope (%)    | N/A  | N/A                        | DWS Full Width?             | N/A  |  |  |  |
| N/A                                     | Landing Curb? (Y/N)    | N/A  | N/A                        | DWS Offset (in)             | N/A  |  |  |  |
| N/A                                     | Shared Landing?        | N/A  |                            |                             |      |  |  |  |
| N/A                                     | Gutter Ponding?        | N/A  | N/A                        | Gutter Slope (%)            | N/A  |  |  |  |
| N/A                                     | Gutter Lip Ht (in)     | N/A  | N/A                        | Gutter X Slope (%)          | N/A  |  |  |  |
| N/A                                     | Painted X Walk1?       | No   | N/A                        | Painted X Walk2?            | N/A  |  |  |  |
|                                         | X Walk 1 Direction     | To W |                            | X Walk 2 Direction          | N/A  |  |  |  |
| N/A                                     | X Walk 1 Width (in)    | N/A  | N/A                        | X Walk 2 Width (in)         | N/A  |  |  |  |
|                                         | X Walk 1 Slope (%)     | 0.9  |                            | X Walk 2 Slope (%)          | N/A  |  |  |  |
|                                         | X Walk 1 X Slope (%)   | 1.3  |                            | X Walk 2 X Slope (%)        | N/A  |  |  |  |
| N/A                                     | Ramp inside XWalk1?    | N/A  | N/A                        | Ramp inside XWalk2?         | N/A  |  |  |  |
|                                         | Road Slope (%)         | N/A  | N/A                        | Clear Space?                | N/A  |  |  |  |
|                                         | Road X Slope (%)       | N/A  | N/A                        | Clear Space to XWalk (in)   | N/A  |  |  |  |
| N/A                                     | Any Obstructions?      | N/A  | N/A                        | Storm Grate/Utility Hazard? | N/A  |  |  |  |
|                                         | Obstruction Type       |      |                            | Storm Grate/Utility Type    |      |  |  |  |
|                                         |                        | N/A  |                            |                             | N/A  |  |  |  |
|                                         |                        |      | Yes                        | Surface Condition? (G/P)    | Good |  |  |  |