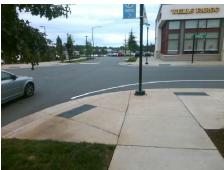

## Access Compliance Report Public Rights-of-Way (Curb Ramps)

Intersection ID: 53416Main Street:WAVERLY\_CENTER\_DRCross Street:SOUTHGROVE\_STLocation:SEADA ID: C531D2904382Ramp Type:PerpInitial Pass/Fail:FailOverall Compliance:NoSeverity Score:10

| Remove & Replace Entire Ramp. |                               |   |  |  |
|-------------------------------|-------------------------------|---|--|--|
|                               | ·                             | N |  |  |
| -                             |                               | N |  |  |
| 3                             |                               | N |  |  |
|                               |                               | N |  |  |
| ì                             |                               | N |  |  |
|                               | Surveyor Notes:               | N |  |  |
| 1                             | N/A                           | N |  |  |
| 9                             |                               | N |  |  |
|                               |                               | N |  |  |
| ,                             |                               | N |  |  |
|                               | PROW/ADA:                     | N |  |  |
| 4                             | Not Found, R304.5.1, R304.5.3 | N |  |  |
|                               | ,,,,                          | N |  |  |
|                               |                               | N |  |  |
|                               |                               | N |  |  |
|                               |                               |   |  |  |

Total Cost:

1850.00

| Field Measurements/Component Compliance |                        |      |                            |                             |      |  |  |  |
|-----------------------------------------|------------------------|------|----------------------------|-----------------------------|------|--|--|--|
| Comp                                    | Compliance Description |      | ata Compliance Description |                             | Data |  |  |  |
| N/A                                     | Ramp Length (in)       | 72.0 | Yes                        | Ramp Slope (%)              | 7.0  |  |  |  |
| No                                      | Ramp Width (in)        | 44.0 | No                         | Ramp XSlope (%)             | 2.5  |  |  |  |
| N/A                                     | Flare Type LT          | N/A  | N/A                        | Flare Type RT               | N/A  |  |  |  |
| N/A                                     | Flare Slope LT (%)     | N/A  | N/A                        | Flare Slope RT (%)          | N/A  |  |  |  |
| N/A                                     | Flare Traversable LT?  | N/A  | N/A                        | Flare Traversable RT?       | N/A  |  |  |  |
| N/A                                     | Landing Length (in)    | N/A  | N/A                        | DWS Provided?               | N/A  |  |  |  |
| N/A                                     | Landing Width (in)     | N/A  | N/A                        | DWS Contrast?               | N/A  |  |  |  |
| N/A                                     | Landing Slope (%)      | N/A  | N/A                        | DWS Length (in)             | N/A  |  |  |  |
| N/A                                     | Landing X Slope (%)    | N/A  | N/A                        | DWS Full Width?             | N/A  |  |  |  |
| N/A                                     | Landing Curb? (Y/N)    | N/A  | N/A                        | DWS Offset (in)             | N/A  |  |  |  |
| N/A                                     | Shared Landing?        | N/A  |                            |                             |      |  |  |  |
| N/A                                     | Gutter Ponding?        | N/A  | N/A                        | Gutter Slope (%)            | N/A  |  |  |  |
| N/A                                     | Gutter Lip Ht (in)     | N/A  | N/A                        | Gutter X Slope (%)          | N/A  |  |  |  |
| N/A                                     | Painted X Walk1?       | No   | N/A                        | Painted X Walk2?            | N/A  |  |  |  |
|                                         | X Walk 1 Direction     | To W |                            | X Walk 2 Direction          | N/A  |  |  |  |
| N/A                                     | X Walk 1 Width (in)    | N/A  | N/A                        | X Walk 2 Width (in)         | N/A  |  |  |  |
|                                         | X Walk 1 Slope (%)     | 0.9  |                            | X Walk 2 Slope (%)          | N/A  |  |  |  |
|                                         | X Walk 1 X Slope (%)   | 1.3  |                            | X Walk 2 X Slope (%)        | N/A  |  |  |  |
| N/A                                     | Ramp inside XWalk1?    | N/A  | N/A                        | Ramp inside XWalk2?         | N/A  |  |  |  |
|                                         | Road Slope (%)         | N/A  | N/A                        | Clear Space?                | N/A  |  |  |  |
|                                         | Road X Slope (%)       | N/A  | N/A                        | Clear Space to XWalk (in)   | N/A  |  |  |  |
| N/A                                     | Any Obstructions?      | N/A  | N/A                        | Storm Grate/Utility Hazard? | N/A  |  |  |  |
|                                         | Obstruction Type       |      |                            | Storm Grate/Utility Type    |      |  |  |  |
|                                         |                        | N/A  |                            |                             | N/A  |  |  |  |
|                                         |                        |      | Yes                        | Surface Condition? (G/P)    | Good |  |  |  |