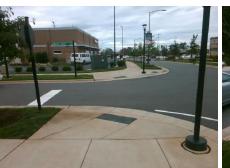

## Access Compliance Report Public Rights-of-Way (Curb Ramps)

Intersection ID: 53416Main Street:WAVERLY\_CENTER\_DRCross Street:SOUTHGROVE\_STLocation:SEADA ID: C531D2904382Ramp Type:PerpInitial Pass/Fail:FailOverall Compliance:NoSeverity Score:10

| Remove & Replace Entire Ramp. |                               |   |  |  |
|-------------------------------|-------------------------------|---|--|--|
|                               | ·                             | N |  |  |
| -                             |                               | N |  |  |
| 3                             |                               | N |  |  |
|                               |                               | N |  |  |
| ì                             |                               | N |  |  |
|                               | Surveyor Notes:               | N |  |  |
| 1                             | N/A                           | N |  |  |
| 9                             |                               | N |  |  |
|                               |                               | N |  |  |
| ,                             |                               | N |  |  |
|                               | PROW/ADA:                     | N |  |  |
| 4                             | Not Found, R304.5.1, R304.5.3 | N |  |  |
|                               | ,,,,                          | N |  |  |
|                               |                               | N |  |  |
|                               |                               | N |  |  |
|                               |                               |   |  |  |

Total Cost:

1850.00

| Field Measurements/Component Compliance |                        |      |                            |                             |      |  |  |  |
|-----------------------------------------|------------------------|------|----------------------------|-----------------------------|------|--|--|--|
| Comp                                    | Compliance Description |      | ata Compliance Description |                             | Data |  |  |  |
| N/A                                     | Ramp Length (in)       | 72.0 | Yes                        | Ramp Slope (%)              | 7.0  |  |  |  |
| No                                      | Ramp Width (in)        | 44.0 | No                         | Ramp XSlope (%)             | 2.5  |  |  |  |
| N/A                                     | Flare Type LT          | N/A  | N/A                        | Flare Type RT               | N/A  |  |  |  |
| N/A                                     | Flare Slope LT (%)     | N/A  | N/A                        | Flare Slope RT (%)          | N/A  |  |  |  |
| N/A                                     | Flare Traversable LT?  | N/A  | N/A                        | Flare Traversable RT?       | N/A  |  |  |  |
| N/A                                     | Landing Length (in)    | N/A  | N/A                        | DWS Provided?               | N/A  |  |  |  |
| N/A                                     | Landing Width (in)     | N/A  | N/A                        | DWS Contrast?               | N/A  |  |  |  |
| N/A                                     | Landing Slope (%)      | N/A  | N/A                        | DWS Length (in)             | N/A  |  |  |  |
| N/A                                     | Landing X Slope (%)    | N/A  | N/A                        | DWS Full Width?             | N/A  |  |  |  |
| N/A                                     | Landing Curb? (Y/N)    | N/A  | N/A                        | DWS Offset (in)             | N/A  |  |  |  |
| N/A                                     | Shared Landing?        | N/A  |                            |                             |      |  |  |  |
| N/A                                     | Gutter Ponding?        | N/A  | N/A                        | Gutter Slope (%)            | N/A  |  |  |  |
| N/A                                     | Gutter Lip Ht (in)     | N/A  | N/A                        | Gutter X Slope (%)          | N/A  |  |  |  |
| N/A                                     | Painted X Walk1?       | No   | N/A                        | Painted X Walk2?            | N/A  |  |  |  |
|                                         | X Walk 1 Direction     | To W |                            | X Walk 2 Direction          | N/A  |  |  |  |
| N/A                                     | X Walk 1 Width (in)    | N/A  | N/A                        | X Walk 2 Width (in)         | N/A  |  |  |  |
|                                         | X Walk 1 Slope (%)     | 0.9  |                            | X Walk 2 Slope (%)          | N/A  |  |  |  |
|                                         | X Walk 1 X Slope (%)   | 1.3  |                            | X Walk 2 X Slope (%)        | N/A  |  |  |  |
| N/A                                     | Ramp inside XWalk1?    | N/A  | N/A                        | Ramp inside XWalk2?         | N/A  |  |  |  |
|                                         | Road Slope (%)         | N/A  | N/A                        | Clear Space?                | N/A  |  |  |  |
|                                         | Road X Slope (%)       | N/A  | N/A                        | Clear Space to XWalk (in)   | N/A  |  |  |  |
| N/A                                     | Any Obstructions?      | N/A  | N/A                        | Storm Grate/Utility Hazard? | N/A  |  |  |  |
|                                         | Obstruction Type       |      |                            | Storm Grate/Utility Type    |      |  |  |  |
|                                         |                        | N/A  |                            |                             | N/A  |  |  |  |
|                                         |                        |      | Yes                        | Surface Condition? (G/P)    | Good |  |  |  |