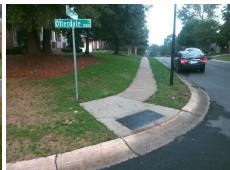

## **Access Compliance Report Public Rights-of-Way** (Curb Ramps)

Intersection ID: 27844 Main Street: BRIARWICK LN **Cross Street: OTTERDALE CT** Location: NW ADA ID: C5323C24D14A Ramp Type: PerpDiag Initial Pass/Fail: Fail **Overall Compliance: No Severity Score:** 12.5

## Field Measurements/Component Compliance

Street 1 Name Stop Condition-Street 2 Street 2 Name Stop Condition-Street 1 Remove & Replace Curb Ramp With **Two New Directional Ramps or** Equivalent.

Surveyor Notes: