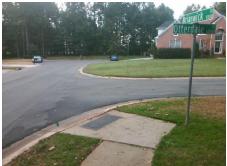

## **Access Compliance Report Public Rights-of-Way** (Curb Ramps)

Intersection ID: 27844 Main Street: BRIARWICK LN **Cross Street: OTTERDALE CT** Location: NW ADA ID: C5323C24D14A Ramp Type: PerpDiag Initial Pass/Fail: Fail **Overall Compliance: No Severity Score:** 12.5

## Field Measurements/Component Compliance

Street 1 Name Stop Condition-Street 2 Street 2 Name Stop Condition-Street 1 Remove & Replace Curb Ramp With **Two New Directional Ramps or** Equivalent.

Surveyor Notes: