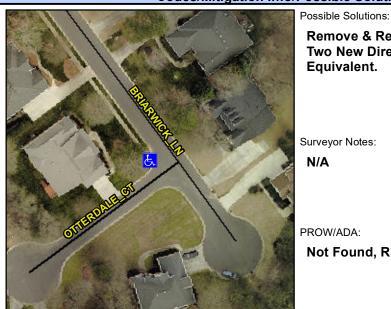

## **Access Compliance Report Public Rights-of-Way** (Curb Ramps)

Intersection ID: 27844 Main Street: BRIARWICK LN **Cross Street: OTTERDALE CT** Location: NW ADA ID: C5323C24D14A Ramp Type: PerpDiag Initial Pass/Fail: Fail **Overall Compliance: No Severity Score:** 12.5

## Field Measurements/Component Compliance

Street 1 Name Stop Condition-Street 2 Street 2 Name Stop Condition-Street 1 Remove & Replace Curb Ramp With **Two New Directional Ramps or** Equivalent.

Surveyor Notes: