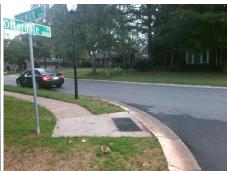

## **Access Compliance Report Public Rights-of-Way** (Curb Ramps)

Intersection ID: 27844 Main Street: BRIARWICK LN **Cross Street: OTTERDALE CT** Location: NW ADA ID: C5323C24D14A Ramp Type: PerpDiag Initial Pass/Fail: Fail **Overall Compliance: No Severity Score:** 12.5

## Field Measurements/Component Compliance

Street 1 Name Stop Condition-Street 2 Street 2 Name Stop Condition-Street 1 Remove & Replace Curb Ramp With **Two New Directional Ramps or** Equivalent.

Surveyor Notes: