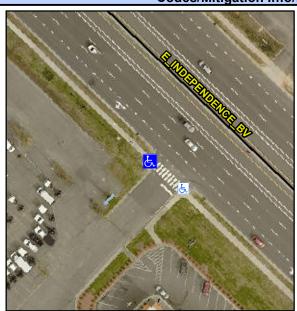

## Access Compliance Report Public Rights-of-Way (Curb Ramps)

N/A

Good

Surface Condition? (G/P)

Intersection ID: N/AMain Street:INDEPENCENCE\_BVCross Street: N/ALocation:WADA ID: C5381474FF41Ramp Type:PerpInitial Pass/Fail:PassOverall Compliance:NoSeverity Score:0

## Field Measurements/Component Compliance

Street 1 Name ENTRANCE
Stop Condition-Street 2 StopSign
Street 2 Name N/A
Stop Condition-Street 1 N/A

Remove & Replace Entire Ramp.
Remove & Replace Gutter.

Surveyor Notes:
N/A