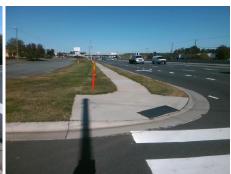

## Access Compliance Report Public Rights-of-Way (Curb Ramps)

N/A

Good

Surface Condition? (G/P)

Intersection ID: N/AMain Street:INDEPENCENCE\_BVCross Street: N/ALocation:WADA ID: C5381474FF41Ramp Type:PerpInitial Pass/Fail:PassOverall Compliance:NoSeverity Score:0

## Field Measurements/Component Compliance

Street 1 Name ENTRANCE
Stop Condition-Street 2 StopSign
Street 2 Name N/A
Stop Condition-Street 1 N/A

Remove & Replace Entire Ramp.
Remove & Replace Gutter.

Surveyor Notes:
N/A

PROW/ADA:
Not Found, R304.2.2-Perp, R304.3.2-Para, R305.2, R304.5.3

Total Cost: \$ 2600.00

| Field Measurements/Component Compliance |                        |                       |        |                        |                             |      |
|-----------------------------------------|------------------------|-----------------------|--------|------------------------|-----------------------------|------|
|                                         | Compliance Description |                       | Data   | Compliance Description |                             | Data |
|                                         | N/A                    | Ramp Length (in)      | 63.0   | Yes                    | Ramp Slope (%)              | 8.0  |
|                                         | Yes                    | Ramp Width (in)       | 59.0   | Yes                    | Ramp XSlope (%)             | 0.3  |
|                                         | N/A                    | Flare Type LT         | Sloped | N/A                    | Flare Type RT               | N/A  |
|                                         | N/A                    | Flare Slope LT (%)    | 9.7    | Yes                    | Flare Slope RT (%)          | 4.1  |
|                                         | N/A                    | Flare Traversable LT? | Yes    | N/A                    | Flare Traversable RT?       | Yes  |
|                                         | Yes                    | Landing Length (in)   | 71.0   | Yes                    | DWS Provided?               | Yes  |
|                                         | Yes                    | Landing Width (in)    | 55.0   | Yes                    | DWS Contrast?               | Yes  |
|                                         | No                     | Landing Slope (%)     | 2.1    | Yes                    | DWS Length (in)             | 24.0 |
|                                         | Yes                    | Landing X Slope (%)   | 0.3    | Yes                    | DWS Full Width?             | Yes  |
|                                         | N/A                    | Landing Curb? (Y/N)   | No     | No                     | DWS Offset (in)             | 3.5  |
|                                         | N/A                    | Shared Landing?       | No     |                        |                             |      |
|                                         | Yes                    | Gutter Ponding?       | No     | Yes                    | Gutter Slope (%)            | 3.2  |
|                                         | Yes                    | Gutter Lip Ht (in)    | 0.0    | No                     | Gutter X Slope (%)          | 2.3  |
|                                         | N/A                    | Painted X Walk1?      | Yes    | N/A                    | Painted X Walk2?            | N/A  |
|                                         |                        | X Walk 1 Direction    | To SE  |                        | X Walk 2 Direction          | N/A  |
|                                         | N/A                    | X Walk 1 Width (in)   | 119.5  | N/A                    | X Walk 2 Width (in)         | N/A  |
|                                         |                        | X Walk 1 Slope (%)    | 3.0    |                        | X Walk 2 Slope (%)          | N/A  |
|                                         |                        | X Walk 1 X Slope (%)  | 2.3    |                        | X Walk 2 X Slope (%)        | N/A  |
|                                         | Yes                    | Ramp inside XWalk1?   | Yes    | N/A                    | Ramp inside XWalk2?         | N/A  |
|                                         |                        | Road Slope (%)        | N/A    | N/A                    | Clear Space?                | Yes  |
|                                         |                        | Road X Slope (%)      | N/A    | N/A                    | Clear Space to XWalk (in)   | N/A  |
|                                         | Yes                    | Any Obstructions?     | No     | Yes                    | Storm Grate/Utility Hazard? | No   |
|                                         |                        | Obstruction Type      |        |                        | Storm Grate/Utility Type    |      |
|                                         |                        |                       |        |                        |                             |      |