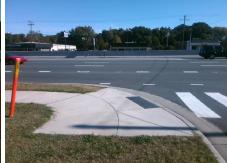

## Access Compliance Report Public Rights-of-Way (Curb Ramps)

N/A

Good

Surface Condition? (G/P)

Intersection ID: N/AMain Street:INDEPENCENCE\_BVCross Street: N/ALocation:WADA ID: C5381474FF41Ramp Type:PerpInitial Pass/Fail:PassOverall Compliance:NoSeverity Score:0

## Field Measurements/Component Compliance

Street 1 Name ENTRANCE
Stop Condition-Street 2 StopSign
Street 2 Name N/A
Stop Condition-Street 1 N/A

Remove & Replace Entire Ramp.
Remove & Replace Gutter.

Surveyor Notes:
N/A

PROW/ADA:
Not Found, R304.2.2-Perp, R304.3.2-Para, R305.2, R304.5.3

Total Cost: \$ 2600.00

| Field Measurements/Component Compliance |                        |                       |        |                        |                             |      |
|-----------------------------------------|------------------------|-----------------------|--------|------------------------|-----------------------------|------|
|                                         | Compliance Description |                       | Data   | Compliance Description |                             | Data |
|                                         | N/A                    | Ramp Length (in)      | 63.0   | Yes                    | Ramp Slope (%)              | 8.0  |
|                                         | Yes                    | Ramp Width (in)       | 59.0   | Yes                    | Ramp XSlope (%)             | 0.3  |
|                                         | N/A                    | Flare Type LT         | Sloped | N/A                    | Flare Type RT               | N/A  |
|                                         | N/A                    | Flare Slope LT (%)    | 9.7    | Yes                    | Flare Slope RT (%)          | 4.1  |
|                                         | N/A                    | Flare Traversable LT? | Yes    | N/A                    | Flare Traversable RT?       | Yes  |
|                                         | Yes                    | Landing Length (in)   | 71.0   | Yes                    | DWS Provided?               | Yes  |
|                                         | Yes                    | Landing Width (in)    | 55.0   | Yes                    | DWS Contrast?               | Yes  |
|                                         | No                     | Landing Slope (%)     | 2.1    | Yes                    | DWS Length (in)             | 24.0 |
|                                         | Yes                    | Landing X Slope (%)   | 0.3    | Yes                    | DWS Full Width?             | Yes  |
|                                         | N/A                    | Landing Curb? (Y/N)   | No     | No                     | DWS Offset (in)             | 3.5  |
|                                         | N/A                    | Shared Landing?       | No     |                        |                             |      |
|                                         | Yes                    | Gutter Ponding?       | No     | Yes                    | Gutter Slope (%)            | 3.2  |
|                                         | Yes                    | Gutter Lip Ht (in)    | 0.0    | No                     | Gutter X Slope (%)          | 2.3  |
|                                         | N/A                    | Painted X Walk1?      | Yes    | N/A                    | Painted X Walk2?            | N/A  |
|                                         |                        | X Walk 1 Direction    | To SE  |                        | X Walk 2 Direction          | N/A  |
|                                         | N/A                    | X Walk 1 Width (in)   | 119.5  | N/A                    | X Walk 2 Width (in)         | N/A  |
|                                         |                        | X Walk 1 Slope (%)    | 3.0    |                        | X Walk 2 Slope (%)          | N/A  |
|                                         |                        | X Walk 1 X Slope (%)  | 2.3    |                        | X Walk 2 X Slope (%)        | N/A  |
|                                         | Yes                    | Ramp inside XWalk1?   | Yes    | N/A                    | Ramp inside XWalk2?         | N/A  |
|                                         |                        | Road Slope (%)        | N/A    | N/A                    | Clear Space?                | Yes  |
|                                         |                        | Road X Slope (%)      | N/A    | N/A                    | Clear Space to XWalk (in)   | N/A  |
|                                         | Yes                    | Any Obstructions?     | No     | Yes                    | Storm Grate/Utility Hazard? | No   |
|                                         |                        | Obstruction Type      |        |                        | Storm Grate/Utility Type    |      |
|                                         |                        |                       |        |                        |                             |      |