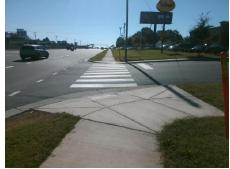

## Access Compliance Report Public Rights-of-Way (Curb Ramps)

N/A

Good

Surface Condition? (G/P)

Intersection ID: N/AMain Street:INDEPENCENCE\_BVCross Street: N/ALocation:WADA ID: C5381474FF41Ramp Type:PerpInitial Pass/Fail:PassOverall Compliance:NoSeverity Score:0

## Field Measurements/Component Compliance

Street 1 Name ENTRANCE
Stop Condition-Street 2 StopSign
Street 2 Name N/A
Stop Condition-Street 1 N/A

Remove & Replace Entire Ramp.
Remove & Replace Gutter.

Surveyor Notes:
N/A

PROW/ADA:
Not Found, R304.2.2-Perp, R304.3.2-Para, R305.2, R304.5.3

Total Cost: \$ 2600.00

| Field Measurements/Component Compliance |                        |                       |        |                        |                             |      |
|-----------------------------------------|------------------------|-----------------------|--------|------------------------|-----------------------------|------|
|                                         | Compliance Description |                       | Data   | Compliance Description |                             | Data |
|                                         | N/A                    | Ramp Length (in)      | 63.0   | Yes                    | Ramp Slope (%)              | 8.0  |
|                                         | Yes                    | Ramp Width (in)       | 59.0   | Yes                    | Ramp XSlope (%)             | 0.3  |
|                                         | N/A                    | Flare Type LT         | Sloped | N/A                    | Flare Type RT               | N/A  |
|                                         | N/A                    | Flare Slope LT (%)    | 9.7    | Yes                    | Flare Slope RT (%)          | 4.1  |
|                                         | N/A                    | Flare Traversable LT? | Yes    | N/A                    | Flare Traversable RT?       | Yes  |
|                                         | Yes                    | Landing Length (in)   | 71.0   | Yes                    | DWS Provided?               | Yes  |
|                                         | Yes                    | Landing Width (in)    | 55.0   | Yes                    | DWS Contrast?               | Yes  |
|                                         | No                     | Landing Slope (%)     | 2.1    | Yes                    | DWS Length (in)             | 24.0 |
|                                         | Yes                    | Landing X Slope (%)   | 0.3    | Yes                    | DWS Full Width?             | Yes  |
|                                         | N/A                    | Landing Curb? (Y/N)   | No     | No                     | DWS Offset (in)             | 3.5  |
|                                         | N/A                    | Shared Landing?       | No     |                        |                             |      |
|                                         | Yes                    | Gutter Ponding?       | No     | Yes                    | Gutter Slope (%)            | 3.2  |
|                                         | Yes                    | Gutter Lip Ht (in)    | 0.0    | No                     | Gutter X Slope (%)          | 2.3  |
|                                         | N/A                    | Painted X Walk1?      | Yes    | N/A                    | Painted X Walk2?            | N/A  |
|                                         |                        | X Walk 1 Direction    | To SE  |                        | X Walk 2 Direction          | N/A  |
|                                         | N/A                    | X Walk 1 Width (in)   | 119.5  | N/A                    | X Walk 2 Width (in)         | N/A  |
|                                         |                        | X Walk 1 Slope (%)    | 3.0    |                        | X Walk 2 Slope (%)          | N/A  |
|                                         |                        | X Walk 1 X Slope (%)  | 2.3    |                        | X Walk 2 X Slope (%)        | N/A  |
|                                         | Yes                    | Ramp inside XWalk1?   | Yes    | N/A                    | Ramp inside XWalk2?         | N/A  |
|                                         |                        | Road Slope (%)        | N/A    | N/A                    | Clear Space?                | Yes  |
|                                         |                        | Road X Slope (%)      | N/A    | N/A                    | Clear Space to XWalk (in)   | N/A  |
|                                         | Yes                    | Any Obstructions?     | No     | Yes                    | Storm Grate/Utility Hazard? | No   |
|                                         |                        | Obstruction Type      |        |                        | Storm Grate/Utility Type    |      |
|                                         |                        |                       |        |                        |                             |      |