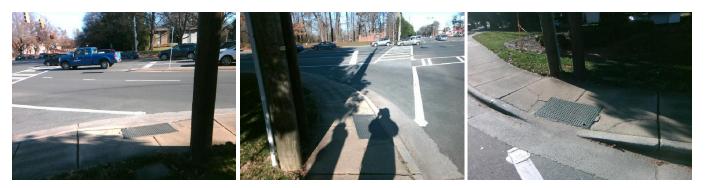

## Access Compliance Report Public Rights-of-Way (Curb Ramps)

| Intersection ID: 19925                      | Main Street: FAIRVIEW_RD |                       |        | Cross      | Street:                                 | PROVIDENCE_RD        | Location:         | S                           |                             |      |  |
|---------------------------------------------|--------------------------|-----------------------|--------|------------|-----------------------------------------|----------------------|-------------------|-----------------------------|-----------------------------|------|--|
| ADA ID: C53DFCF3439E                        | Ramp Type: Perp          |                       |        | Initial    | Pass/Fa                                 | ail: Fail Overall    | o Severity Score: | 22.5                        |                             |      |  |
| Codes/Mitigation Info/Possible Solution     |                          |                       |        |            | Field Measurements/Component Compliance |                      |                   |                             |                             |      |  |
| AX + XXX                                    |                          | Possible Solutions:   |        |            | Compliance Description                  |                      |                   | Data Compliance Description |                             |      |  |
| AN AN                                       | <u>k</u>                 | Remove & Replace Enti | re Ram | <b>D</b> . | N/A                                     | Ramp Length (in)     | 60.0              | No                          | Ramp Slope (%)              | 11.7 |  |
|                                             |                          | Restripe Crosswalk.   |        | P -        | No                                      | Ramp Width (in)      | 39.0              | No                          | Ramp XSlope (%)             | 2.6  |  |
|                                             |                          |                       |        |            | N/A                                     | Flare Type LT        | N/A               | N/A                         | Flare Type RT               | N/A  |  |
|                                             |                          |                       |        | N/A        | Flare Slope LT (%)                      | N/A                  | N/A               | Flare Slope RT (%)          | N/A                         |      |  |
| 1 10. No.                                   |                          |                       |        | N/A        | Flare Traversable LT?                   | N/A                  | N/A               | Flare Traversable RT?       | N/A                         |      |  |
|                                             |                          |                       |        | N/A        | Landing Length (in)                     | N/A                  | N/A               | DWS Provided?               | N/A                         |      |  |
| SL BB                                       | No.                      | Surveyor Notes:       |        |            | N/A                                     | Landing Width (in)   | N/A               | N/A                         | DWS Contrast?               | N/A  |  |
|                                             | 100 March                | N/A                   |        |            | N/A                                     | Landing Slope (%)    | N/A               | N/A                         | DWS Length (in)             | N/A  |  |
| S PERCENCE                                  | 111 1 1 1 1 1 1          |                       |        |            | N/A                                     | Landing X Slope (%)  | N/A               | N/A                         | DWS Full Width?             | N/A  |  |
| 1 4 5 - 1 - 1 - 1 - 1 - 1 - 1 - 1 - 1 - 1 - |                          |                       |        |            | N/A                                     | Landing Curb? (Y/N)  | N/A               | N/A                         | DWS Offset (in)             | N/A  |  |
| 1112                                        | A HILL                   |                       |        | N/A        | Shared Landing?                         | N/A                  |                   |                             |                             |      |  |
| IN P                                        | 1 M DAR                  | PROW/ADA:             |        |            | N/A                                     | Gutter Ponding?      | N/A               | N/A                         | Gutter Slope (%)            | N/A  |  |
| In Marine                                   | Not Found, R304.5.1, R   | 304.2.2               |        | N/A        | Gutter Lip Ht (in)                      | N/A                  | N/A               | Gutter X Slope (%)          | N/A                         |      |  |
|                                             | R304.5.3                 |                       | ,      | N/A        | Painted X Walk1?                        | Yes                  | N/A               | Painted X Walk2?            | N/A                         |      |  |
| C/ / / alle                                 |                          |                       |        |            | X Walk 1 Direction                      | To NE                |                   | X Walk 2 Direction          | N/A                         |      |  |
| 11/1 and                                    |                          |                       |        | N/A        | X Walk 1 Width (in)                     | 112.0                | N/A               | X Walk 2 Width (in)         | N/A                         |      |  |
| Street 1 Name                               | PROVIDENCE RD            | _                     |        |            |                                         | X Walk 1 Slope (%)   | 1.7               |                             | X Walk 2 Slope (%)          | N/A  |  |
| Stop Condition-Street 2                     | Signal                   |                       |        |            |                                         | X Walk 1 X Slope (%) | 1.7               |                             | X Walk 2 X Slope (%)        | N/A  |  |
| Street 2 Name                               | N/A                      |                       |        |            | N/A                                     | Ramp inside XWalk1?  | No                | N/A                         | Ramp inside XWalk2?         | N/A  |  |
| Stop Condition-Street 1                     | N/A                      |                       |        |            |                                         | Road Slope (%)       | N/A               | N/A                         | Clear Space?                | N/A  |  |
|                                             |                          |                       |        |            |                                         | Road X Slope (%)     | N/A               | N/A                         | Clear Space to XWalk (in)   | N/A  |  |
|                                             |                          |                       |        |            | N/A                                     | Any Obstructions?    | N/A               | N/A                         | Storm Grate/Utility Hazard? | N/A  |  |
|                                             |                          | Total Cost:           | \$     | 2050.00    |                                         | Obstruction Type     |                   |                             | Storm Grate/Utility Type    |      |  |
|                                             |                          |                       |        |            |                                         |                      | N/A               |                             |                             | N/A  |  |
|                                             |                          |                       |        |            |                                         |                      |                   |                             |                             |      |  |

Yes Surface Condition? (G/P)

Good