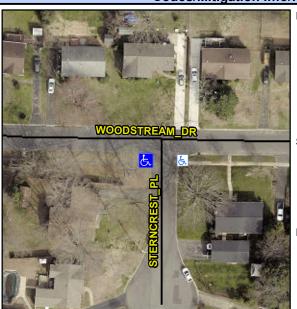

## **Access Compliance Report Public Rights-of-Way** (Curb Ramps)

Intersection ID: 21450 Main Street: STERNCREST PL **Cross Street: WOODSTREAM DR** Location: SW **Overall Compliance: No** ADA ID: C5540DBDD7D1 Ramp Type: Directional1 Initial Pass/Fail: Fail **Severity Score:** 10