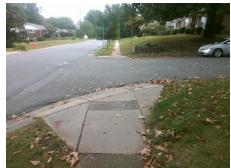

## **Access Compliance Report Public Rights-of-Way** (Curb Ramps)

Intersection ID: 21450 Main Street: STERNCREST PL **Cross Street: WOODSTREAM DR** Location: SW **Overall Compliance: No** ADA ID: C5540DBDD7D1 Ramp Type: Directional1 Initial Pass/Fail: Fail **Severity Score:** 10