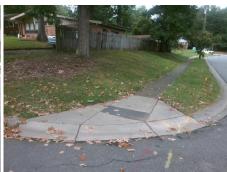

## **Access Compliance Report Public Rights-of-Way** (Curb Ramps)

Intersection ID: 21450 Main Street: STERNCREST PL **Cross Street: WOODSTREAM DR** Location: SW **Overall Compliance: No** ADA ID: C5540DBDD7D1 Ramp Type: Directional1 Initial Pass/Fail: Fail **Severity Score:** 10