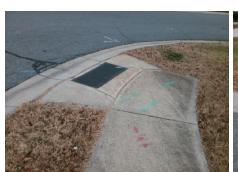

|          | Remove & R      | Ramı           | p.    | N/A     | Ramp Length (in)      | 42.5                 | Yes  | Ramp Slope (%)        | 5.7                         |      |
|----------|-----------------|----------------|-------|---------|-----------------------|----------------------|------|-----------------------|-----------------------------|------|
|          |                 | •              |       |         | No                    | Ramp Width (in)      | 35.0 | No                    | Ramp XSlope (%)             | 5.4  |
|          |                 |                |       |         | N/A                   | Flare Type LT        | N/A  | N/A                   | Flare Type RT               | N/A  |
|          |                 |                |       |         | N/A                   | Flare Slope LT (%)   | N/A  | N/A                   | Flare Slope RT (%)          | N/A  |
|          |                 |                |       | N/A     | Flare Traversable LT? | N/A                  | N/A  | Flare Traversable RT? | N/A                         |      |
|          |                 |                |       |         | N/A                   | Landing Length (in)  | N/A  | N/A                   | DWS Provided?               | N/A  |
| 100      | Surveyor Notes: |                |       |         | N/A                   | Landing Width (in)   | N/A  | N/A                   | DWS Contrast?               | N/A  |
|          | N/A             |                |       |         | N/A                   | Landing Slope (%)    | N/A  | N/A                   | DWS Length (in)             | N/A  |
| -        |                 |                |       |         | N/A                   | Landing X Slope (%)  | N/A  | N/A                   | DWS Full Width?             | N/A  |
| A AA     |                 |                |       |         | N/A                   | Landing Curb? (Y/N)  | N/A  | N/A                   | DWS Offset (in)             | N/A  |
|          |                 |                |       |         | N/A                   | Shared Landing?      | N/A  |                       |                             |      |
|          | PROW/ADA:       |                |       |         | N/A                   | Gutter Ponding?      | N/A  | N/A                   | Gutter Slope (%)            | N/A  |
|          | Not Found,      | R304.5.1, R304 | 1.5.3 |         | N/A                   | Gutter Lip Ht (in)   | N/A  | N/A                   | Gutter X Slope (%)          | N/A  |
|          | ,               | ,              |       |         | N/A                   | Painted X Walk1?     | No   | N/A                   | Painted X Walk2?            | N/A  |
| To the   |                 |                |       |         |                       | X Walk 1 Direction   | To N |                       | X Walk 2 Direction          | N/A  |
|          |                 |                |       |         | N/A                   | X Walk 1 Width (in)  | N/A  | N/A                   | X Walk 2 Width (in)         | N/A  |
| ENALI LN |                 |                |       |         |                       | X Walk 1 Slope (%)   | 0.9  |                       | X Walk 2 Slope (%)          | N/A  |
| StopSign |                 |                |       |         |                       | X Walk 1 X Slope (%) | 5.8  |                       | X Walk 2 X Slope (%)        | N/A  |
| N/A      |                 |                |       |         | N/A                   | Ramp inside XWalk1?  | N/A  | N/A                   | Ramp inside XWalk2?         | N/A  |
| N/A      |                 |                |       |         |                       | Road Slope (%)       | N/A  | N/A                   | Clear Space?                | N/A  |
|          |                 |                |       |         |                       | Road X Slope (%)     | N/A  | N/A                   | Clear Space to XWalk (in)   | N/A  |
|          |                 |                |       |         | N/A                   | Any Obstructions?    | N/A  | N/A                   | Storm Grate/Utility Hazard? | N/A  |
|          | Total Cost:     |                | \$    | 1850.00 |                       | Obstruction Type     |      |                       | Storm Grate/Utility Type    | ļ    |
|          |                 |                |       |         |                       |                      | N/A  |                       |                             | N/A  |
|          |                 |                |       |         |                       |                      |      | Yes                   | Surface Condition? (G/P)    | Good |
|          |                 | 20             | _     | P. King |                       |                      |      | •                     |                             |      |