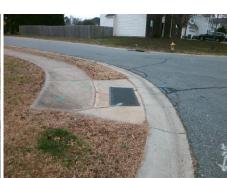

|          | Remove & R      | Ramı           | p.    | N/A     | Ramp Length (in)      | 42.5                 | Yes  | Ramp Slope (%)        | 5.7                         |      |
|----------|-----------------|----------------|-------|---------|-----------------------|----------------------|------|-----------------------|-----------------------------|------|
|          |                 | •              |       |         | No                    | Ramp Width (in)      | 35.0 | No                    | Ramp XSlope (%)             | 5.4  |
|          |                 |                |       |         | N/A                   | Flare Type LT        | N/A  | N/A                   | Flare Type RT               | N/A  |
|          |                 |                |       |         | N/A                   | Flare Slope LT (%)   | N/A  | N/A                   | Flare Slope RT (%)          | N/A  |
|          |                 |                |       | N/A     | Flare Traversable LT? | N/A                  | N/A  | Flare Traversable RT? | N/A                         |      |
|          |                 |                |       |         | N/A                   | Landing Length (in)  | N/A  | N/A                   | DWS Provided?               | N/A  |
| 100      | Surveyor Notes: |                |       |         | N/A                   | Landing Width (in)   | N/A  | N/A                   | DWS Contrast?               | N/A  |
|          | N/A             |                |       |         | N/A                   | Landing Slope (%)    | N/A  | N/A                   | DWS Length (in)             | N/A  |
| -        |                 |                |       |         | N/A                   | Landing X Slope (%)  | N/A  | N/A                   | DWS Full Width?             | N/A  |
| A AA     |                 |                |       |         | N/A                   | Landing Curb? (Y/N)  | N/A  | N/A                   | DWS Offset (in)             | N/A  |
|          |                 |                |       |         | N/A                   | Shared Landing?      | N/A  |                       |                             |      |
|          | PROW/ADA:       |                |       |         | N/A                   | Gutter Ponding?      | N/A  | N/A                   | Gutter Slope (%)            | N/A  |
|          | Not Found,      | R304.5.1, R304 | 1.5.3 |         | N/A                   | Gutter Lip Ht (in)   | N/A  | N/A                   | Gutter X Slope (%)          | N/A  |
|          | ,               | ,              |       |         | N/A                   | Painted X Walk1?     | No   | N/A                   | Painted X Walk2?            | N/A  |
| To the   |                 |                |       |         |                       | X Walk 1 Direction   | To N |                       | X Walk 2 Direction          | N/A  |
|          |                 |                |       |         | N/A                   | X Walk 1 Width (in)  | N/A  | N/A                   | X Walk 2 Width (in)         | N/A  |
| ENALI LN |                 |                |       |         |                       | X Walk 1 Slope (%)   | 0.9  |                       | X Walk 2 Slope (%)          | N/A  |
| StopSign |                 |                |       |         |                       | X Walk 1 X Slope (%) | 5.8  |                       | X Walk 2 X Slope (%)        | N/A  |
| N/A      |                 |                |       |         | N/A                   | Ramp inside XWalk1?  | N/A  | N/A                   | Ramp inside XWalk2?         | N/A  |
| N/A      |                 |                |       |         |                       | Road Slope (%)       | N/A  | N/A                   | Clear Space?                | N/A  |
|          |                 |                |       |         |                       | Road X Slope (%)     | N/A  | N/A                   | Clear Space to XWalk (in)   | N/A  |
|          |                 |                |       |         | N/A                   | Any Obstructions?    | N/A  | N/A                   | Storm Grate/Utility Hazard? | N/A  |
|          | Total Cost:     |                | \$    | 1850.00 |                       | Obstruction Type     |      |                       | Storm Grate/Utility Type    | ļ    |
|          |                 |                |       |         |                       |                      | N/A  |                       |                             | N/A  |
|          |                 |                |       |         |                       |                      |      | Yes                   | Surface Condition? (G/P)    | Good |
|          |                 | 20             | _     | P. King |                       |                      |      | •                     |                             |      |