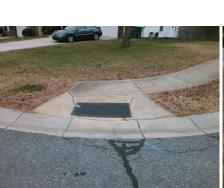

|          | Remove & R      | Ramı           | p.    | N/A     | Ramp Length (in)      | 42.5                 | Yes  | Ramp Slope (%)        | 5.7                         |      |
|----------|-----------------|----------------|-------|---------|-----------------------|----------------------|------|-----------------------|-----------------------------|------|
|          |                 | •              |       |         | No                    | Ramp Width (in)      | 35.0 | No                    | Ramp XSlope (%)             | 5.4  |
|          |                 |                |       |         | N/A                   | Flare Type LT        | N/A  | N/A                   | Flare Type RT               | N/A  |
|          |                 |                |       |         | N/A                   | Flare Slope LT (%)   | N/A  | N/A                   | Flare Slope RT (%)          | N/A  |
|          |                 |                |       | N/A     | Flare Traversable LT? | N/A                  | N/A  | Flare Traversable RT? | N/A                         |      |
|          |                 |                |       |         | N/A                   | Landing Length (in)  | N/A  | N/A                   | DWS Provided?               | N/A  |
| 100      | Surveyor Notes: |                |       |         | N/A                   | Landing Width (in)   | N/A  | N/A                   | DWS Contrast?               | N/A  |
|          | N/A             |                |       |         | N/A                   | Landing Slope (%)    | N/A  | N/A                   | DWS Length (in)             | N/A  |
| -        |                 |                |       |         | N/A                   | Landing X Slope (%)  | N/A  | N/A                   | DWS Full Width?             | N/A  |
| A AA     |                 |                |       |         | N/A                   | Landing Curb? (Y/N)  | N/A  | N/A                   | DWS Offset (in)             | N/A  |
|          |                 |                |       |         | N/A                   | Shared Landing?      | N/A  |                       |                             |      |
|          | PROW/ADA:       |                |       |         | N/A                   | Gutter Ponding?      | N/A  | N/A                   | Gutter Slope (%)            | N/A  |
|          | Not Found,      | R304.5.1, R304 | 1.5.3 |         | N/A                   | Gutter Lip Ht (in)   | N/A  | N/A                   | Gutter X Slope (%)          | N/A  |
|          | ,               | ,              |       |         | N/A                   | Painted X Walk1?     | No   | N/A                   | Painted X Walk2?            | N/A  |
| To the   |                 |                |       |         |                       | X Walk 1 Direction   | To N |                       | X Walk 2 Direction          | N/A  |
|          |                 |                |       |         | N/A                   | X Walk 1 Width (in)  | N/A  | N/A                   | X Walk 2 Width (in)         | N/A  |
| ENALI LN |                 |                |       |         |                       | X Walk 1 Slope (%)   | 0.9  |                       | X Walk 2 Slope (%)          | N/A  |
| StopSign |                 |                |       |         |                       | X Walk 1 X Slope (%) | 5.8  |                       | X Walk 2 X Slope (%)        | N/A  |
| N/A      |                 |                |       |         | N/A                   | Ramp inside XWalk1?  | N/A  | N/A                   | Ramp inside XWalk2?         | N/A  |
| N/A      |                 |                |       |         |                       | Road Slope (%)       | N/A  | N/A                   | Clear Space?                | N/A  |
|          |                 |                |       |         |                       | Road X Slope (%)     | N/A  | N/A                   | Clear Space to XWalk (in)   | N/A  |
|          |                 |                |       |         | N/A                   | Any Obstructions?    | N/A  | N/A                   | Storm Grate/Utility Hazard? | N/A  |
|          | Total Cost:     |                | \$    | 1850.00 |                       | Obstruction Type     |      |                       | Storm Grate/Utility Type    | ļ    |
|          |                 |                |       |         |                       |                      | N/A  |                       |                             | N/A  |
|          |                 |                |       |         |                       |                      |      | Yes                   | Surface Condition? (G/P)    | Good |
|          |                 | 20             | _     | P. King |                       |                      |      | •                     |                             |      |