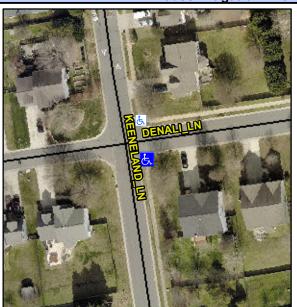

## **Access Compliance Report Public Rights-of-Way** (Curb Ramps)

Data

Intersection ID: 3673 Main Street: KEENELAND LN **Cross Street: DENALI LN** Location: SE **Overall Compliance: No** ADA ID: C554B63A6180 Ramp Type: Perp Initial Pass/Fail: Fail **Severity Score:** 30