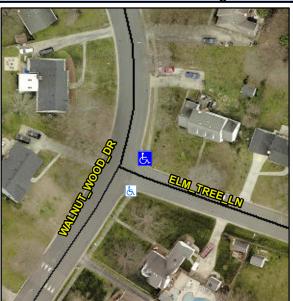

## Access Compliance Report Public Rights-of-Way (Curb Ramps)

Intersection ID: 16681Main Street:ELM\_TREE\_LNCross Street:WALNUT\_WOOD\_DRLocation:NEADA ID: C5692ACC7C7FRamp Type:Directional1Initial Pass/Fail:FailOverall Compliance:NoSeverity Score:21.25

Codes/Mitigation Info/Possible Solution

Field Measurements/Component Compliance

| Street 1 Name           | ELM TREE LN |
|-------------------------|-------------|
| Stop Condition-Street 1 | StopSign    |
| Street 2 Name           | N/A         |
| Stop Condition-Street 2 | N/A         |