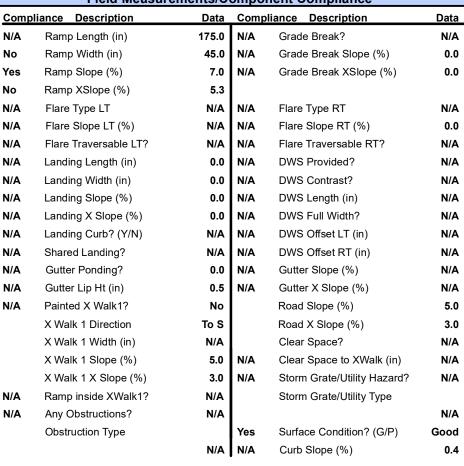

Codes/Mitigation Info/Possible Solution

Field Measurements/Component Compliance

| Street 1 Name           | ELM TREE LN |
|-------------------------|-------------|
| Stop Condition-Street 1 | StopSign    |
| Street 2 Name           | N/A         |
| Stop Condition-Street 2 | N/A         |